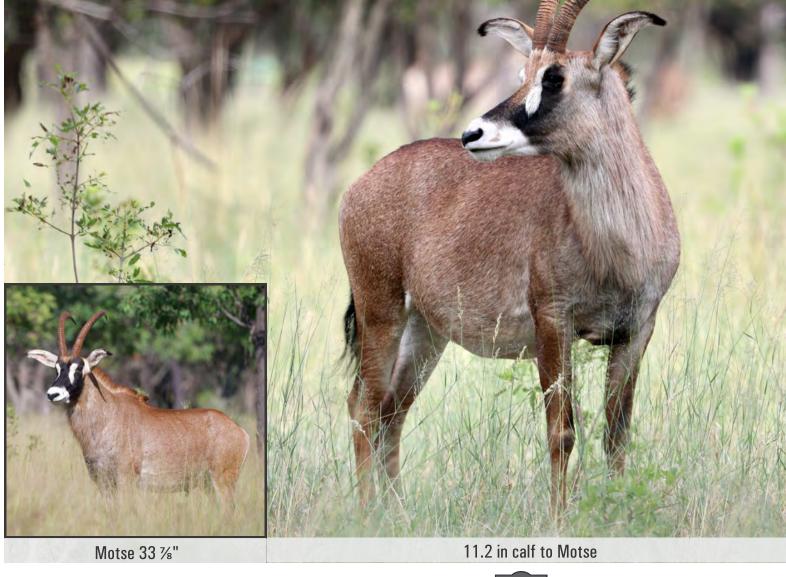

| PIC | M | F | T | AGE ON 16 MAR 2020 |
|-----|---|---|---|--------------------|
| Α   | 0 | 1 | 1 | 9 years 3 months   |

Name / tag: 11.2

A

Microchip no: 4C385F7D60

Bloodline: Southern/East/Central

Africa

Sire: Arthur 32"

ID DNA: Yes

Nuclear DNA: South/East/Central

Africa

Mitochondrial DNA: South-western Africa

Measurements:

 Date measured:
 21-Jan-2020

 Age at measurement:
 9 years 1 month

 Length:
 L: 22 %" R: 23"

 Rings:
 L: 26 R: 28

 Base:
 L: 7" R: 7"

 Tip:
 L: 15 cm R: 13 cm

Tip to tip: 8 3/8" SCI: 59 4/8

**Pregnant:** Yes - certified

Term: Early

In calf to: Motse 33 %"

Other info:

23" Cow sired by Arthur 32", in calf to Motse

33 %" - top genetics!

Lot 57-1, 57-2 and 57-3 sell as one lot. Bidding per animal to take all in the lot.

| PIC | M | F | T | AGE ON 16 MAR 2020 |
|-----|---|---|---|--------------------|
| Α   | 0 | 1 | 1 | 14 years 9 months  |