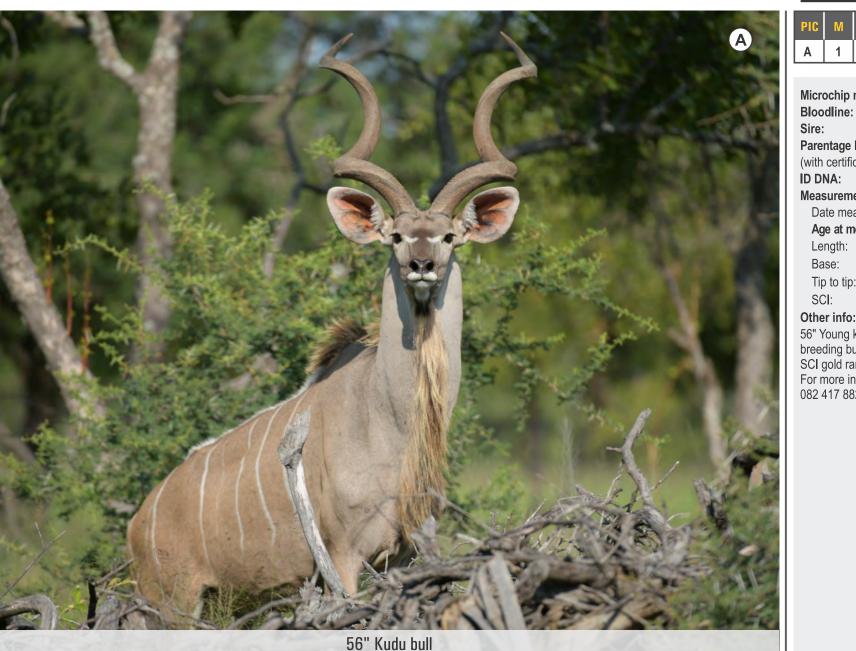

### **KUDU**

| PIC | M | F | T | AGE ON 16 MAR 2020 |
|-----|---|---|---|--------------------|
| Α   | 1 | 0 | 1 | 6 years            |

Microchip no: 900182001157407

Sire: Mr Bojangles 64 %"

Greater

Parentage DNA: Sire verified (with certificate) (Dam not tested)

ID DNA: Yes

Measurements:

29-Nov-2019 Date measured: Age at measurement: 5 years 9 months

Length: L: 56" R: 55 %" L: 11" R: 11" Base:

Tip to tip: 18 ¾" SCI: 133 %

#### Other info:

56" Young kudu bull, still growing. Hunting or breeding bull. Beautiful classic kudu shape. SCI gold ranking and well above RW. For more information contact JP Smith 082 417 8826.