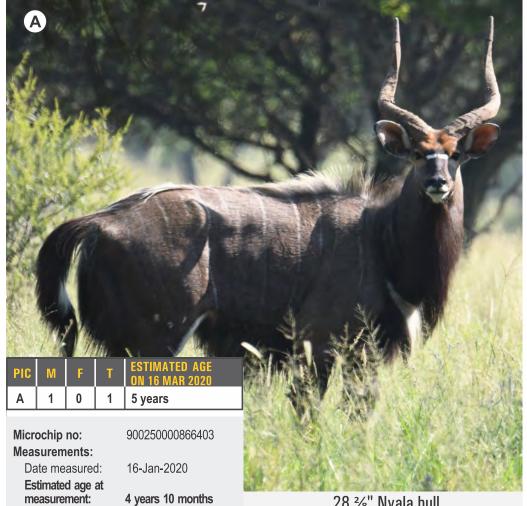

### "MY BIDS" — TIMER FEATURE

| PIC | M | F | T | AGE ON 16 MAR 2020 |
|-----|---|---|---|--------------------|
| Α   | 1 | 0 | 1 | 6 years 8 months   |

Microchip no: 7110316F47 Bloodline: Madikwe

Measurements:

Date measured: 21-Nov-2019 Age at measurement: 6 years 4 months

**L**: 16" **R**: 16" Boss:

Tip to tip: 91 %" 44 %" Spread: SCI: 123 3/8

#### Other info:

Impressive, hard bossed, big bodied, masculine bull. SCI 123 3/4 + Gold ranking and RW.

44 3/8" Buffalo bull; 123 3/8 SCI.

| PIC | M | F | T | AGE ON 16 MAR 2020 |
|-----|---|---|---|--------------------|
| Α   | 1 | 0 | 1 | 9 years 11 months  |