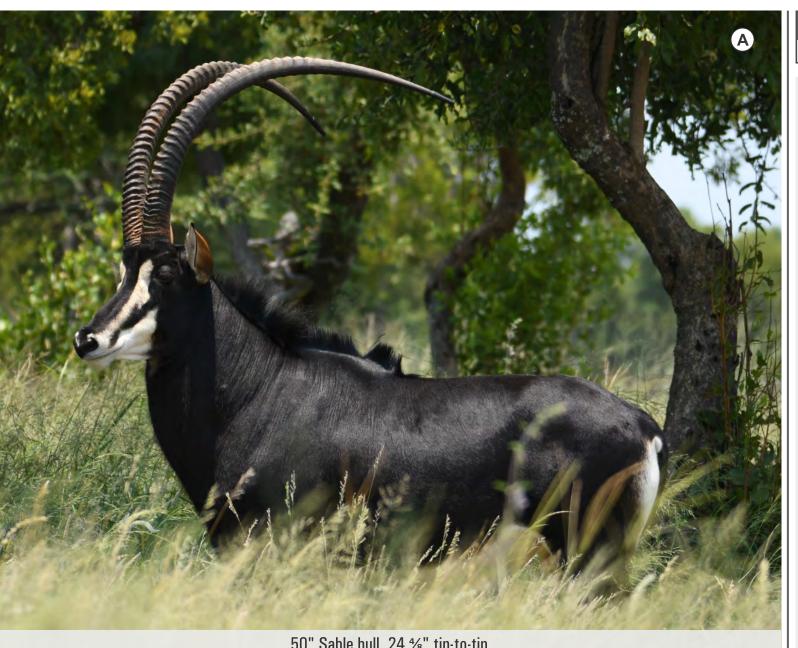

Luangwa, Zambia

Measurements:

15-Jan-2020 Date measured: Age at measurement: 5 years 6 months Length: L: 50" R: 49 %"

Rings: **R**: 42 L: 42 L: 10 %" R: 10 3/8" Base: Tip: **L**: 30 cm **R**: 26 cm

Tip to tip: 24 %" SCI: 120 %

#### Other info:

Impressive 50" sable bull. Well balanced with impressive horn shape and length for his age. Prime hunting or breeding bull (24 %" tip-totip). Well above SCI Gold ranking and RW. For more information contact JP Smith 082 417 8826.

50" Sable bull. 24 1/8" tip-to-tip.

| PIC | M | F | T | AGE ON 16 MAR 2020 |
|-----|---|---|---|--------------------|
| Α   | 1 | 0 | 1 | 7 years            |

Zambian X Bloodline:

Measurements:

28-Jan-2020 Date measured: Age at measurement: 6 years 11 months