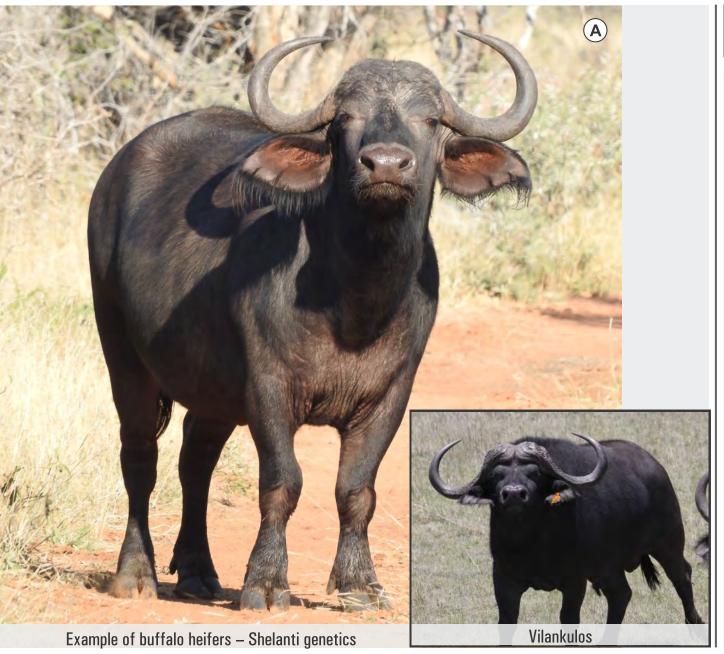

Other info:

5 East African buffalo heifers - Rocky genetics.

A

Bidding per animal to take all in the lot

Example of buffalo heifers from Shelanti

|   | PIC | M | F | T | AGE ON 16 MAR 2020 |
|---|-----|---|---|---|--------------------|
| l | Α   | 0 | 5 | 5 | Young              |

Bloodline: East African
Pregnant: Not checked

Other info:

5 Remarkable East African buffalo heifers from Vilankulos herd. Pure Shelanti genetics.

Bloodline: East African Pregnant: Not checked

Other info:

5 Remarkable East African buffalo heifers from Vilankulos herd. Pure Shelanti genetics.