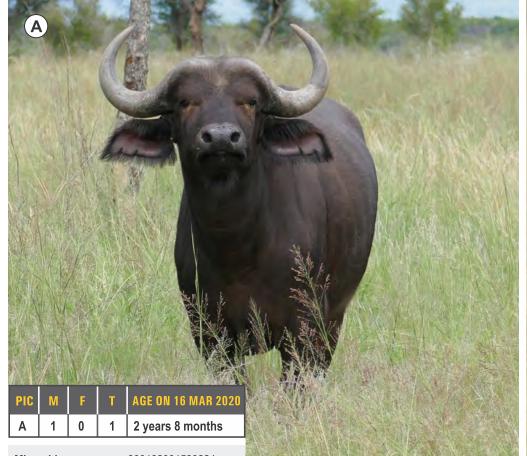

| PIC | M | F | T | AGE ON 16 MAR 2020 |
|-----|---|---|---|--------------------|
| Α   | 1 | 0 | 1 | 6 years 2 months   |

Microchip no: 900182000873649 Bloodline: X East African / Addo

Measurements:

Date measured: 07-Feb-2020 Age at measurement: 6 years 1 month

**L**: 15" **R**: 15" Boss: Tip to tip: 82"

43 %" Spread: SCI: 112

#### Other info:

43 %" Large bodied, hard bossed masculine bull with balanced SCI score of 112. In boma awaiting tests.

43 1/8" Large bodied and masculine buffalo bull

 Microchip no:
 7110292304

 Bloodline:
 X East African/Kruger