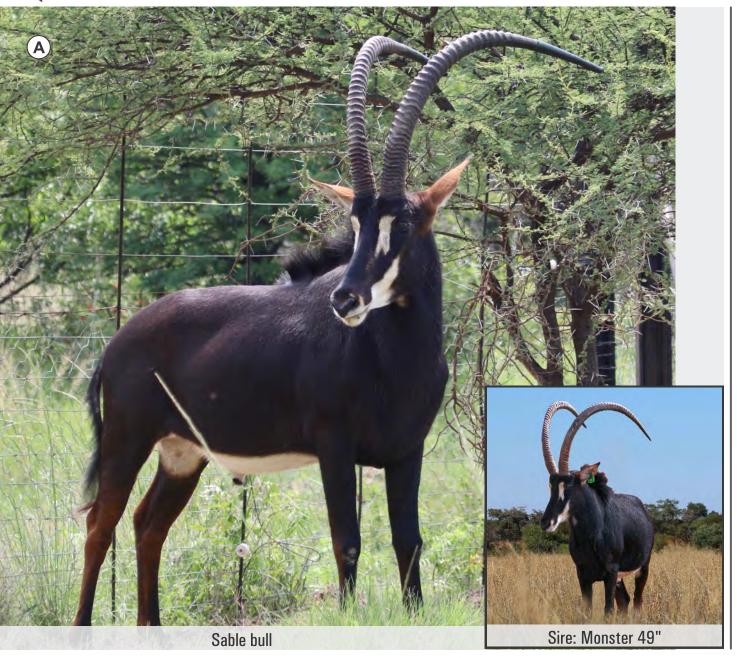

#### Other info:

Another Dinaka 45" sable bull. Note SCI score

of 107+.

Sable bull

| PIC | M | F | T | AGE ON 16 MAR 2020 |
|-----|---|---|---|--------------------|
| Α   | 1 | 0 | 1 | 6 years 3 months   |