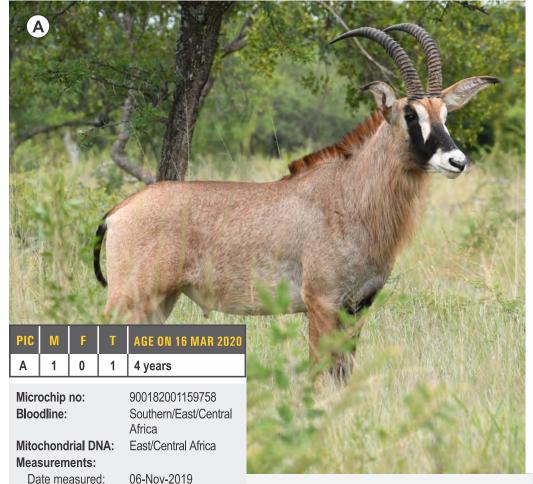

### **ROAN ANTELOPE**

| PIC | M | F | T | AGE ON 16 MAR 2020 |
|-----|---|---|---|--------------------|
| Α   | 1 | 0 | 1 | 11 years           |

Microchip no: 4A68196272

Bloodline: Southern/East/Central

Africa

East/Central Africa Mitochondrial DNA:

Measurements:

16-Oct-2019 Date measured: Age at measurement: 10 years 7 months Length: L: 31 ½" R: 29 ½"

Rings: L: 42 **R**: 42 Base: L: 8 %" R: 8 1/8" L: 17 cm R: 14 cm Tip:

8 %" Tip to tip: SCI: 77 %

#### Other info:

31 1/8" Roan bull, an outstanding specimen for hunting or breeding. Well above SCI Gold ranking and RW. For more information contact JP Smith 082 417 8826.