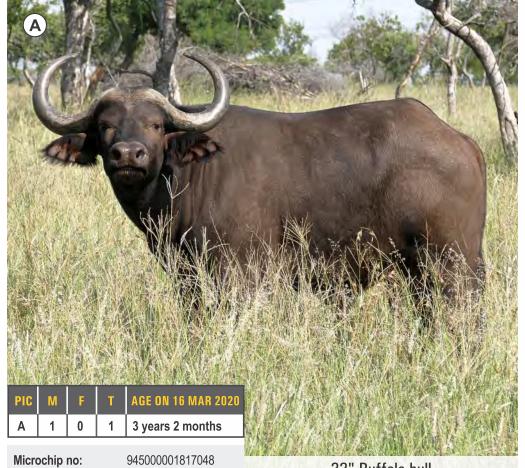

X East African/Kruger Bloodline:

Measurements:

15-Jan-2020 Date measured: Age at measurement: 9 years 9 months

47 %" Spread:

L: 14 ½" R: 14 ½" Boss:

Tip to tip: 85" SCI: 113 1/8

#### Other info:

47 %" hard boss buffalo hunting bull. Translocation tested. This is a specimen to offer to your favorite clients. Add this special trophy to their Big Five collection. Not for breeding.