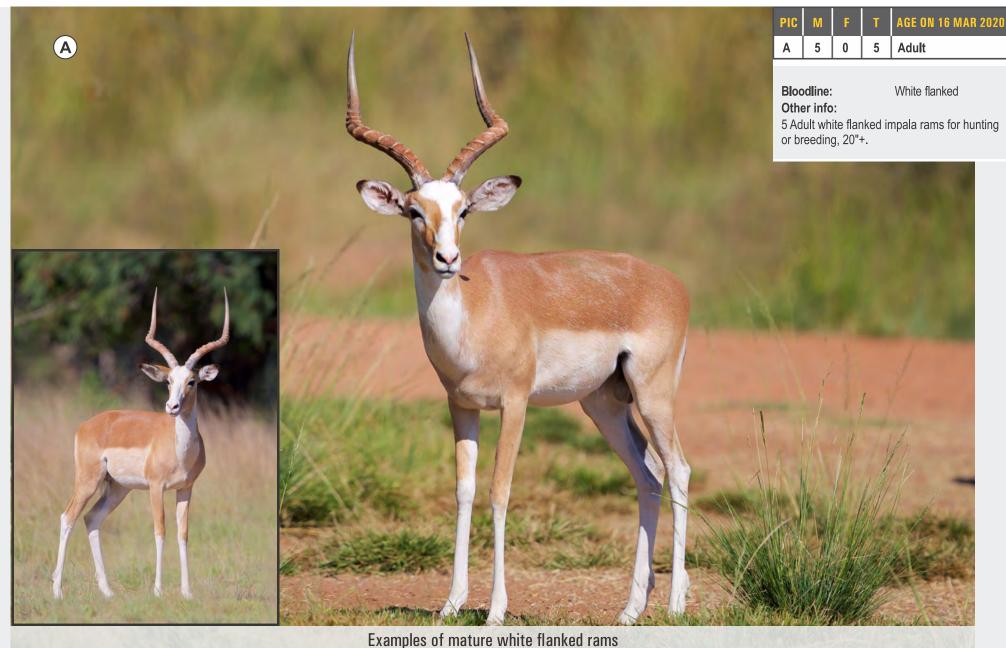

# MIDNIGHT IMPALA

|   | PIC | M | F | T | AGE ON 16 MAR 2020 |
|---|-----|---|---|---|--------------------|
| l | Α   | 5 | 0 | 5 | Adult              |

Bloodline:

Midnight

Other info:

Five 20"+ midnight impala rams.

Example of 20" + midnight impala ram

Bidding per animal to take all in the lot