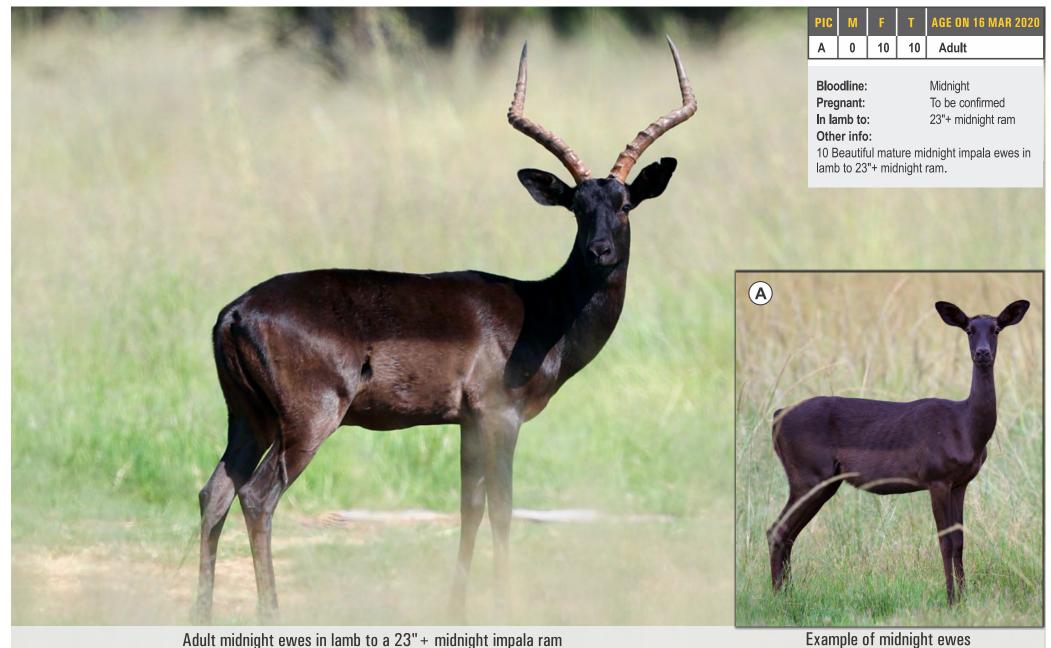

### **MIDNIGHT IMPALA**

|   | PIC | M | F | T | AGE ON 16 MAR 2020 |
|---|-----|---|---|---|--------------------|
| l | Α   | 1 | 0 | 1 | 3 years 3 months   |

Midnight Bloodline:

Measurements:

Oct 2019 Date measured: Horn length: 24"

Other info:

Beautiful shape and form.

### **MIDNIGHT IMPALA**

| PIC | M | F | T | AGE ON 16 MAR 2020 |
|-----|---|---|---|--------------------|
| Α   | 1 | 0 | 1 | 4 years 2 months   |

Microchip no: 900182001731089
Bloodline: Midnight

Measurements:

Date measured: 04-Apr-2019

Age at measurement: 3 years 3 months

Length: L: 23 % R: 23 % Base: L: 6 % R: 6 %

Tip to tip: 8 \(\frac{4}{8}\)"

SCI: 59 \(\frac{5}{8}\)

#### Other info:

### **MIDNIGHT IMPALA**

|   | PIC | M | F | T | AGE ON 16 MAR 2020 |
|---|-----|---|---|---|--------------------|
| l | Α   | 4 | 0 | 4 | Adult              |

Bloodline: Other info: Midnight

4 Midnight impala hunting rams to offer value and variety to the hunter who appreciates the colourations in nature and with a trophy room that resembles nature.

Bidding per animal to take all in the lot