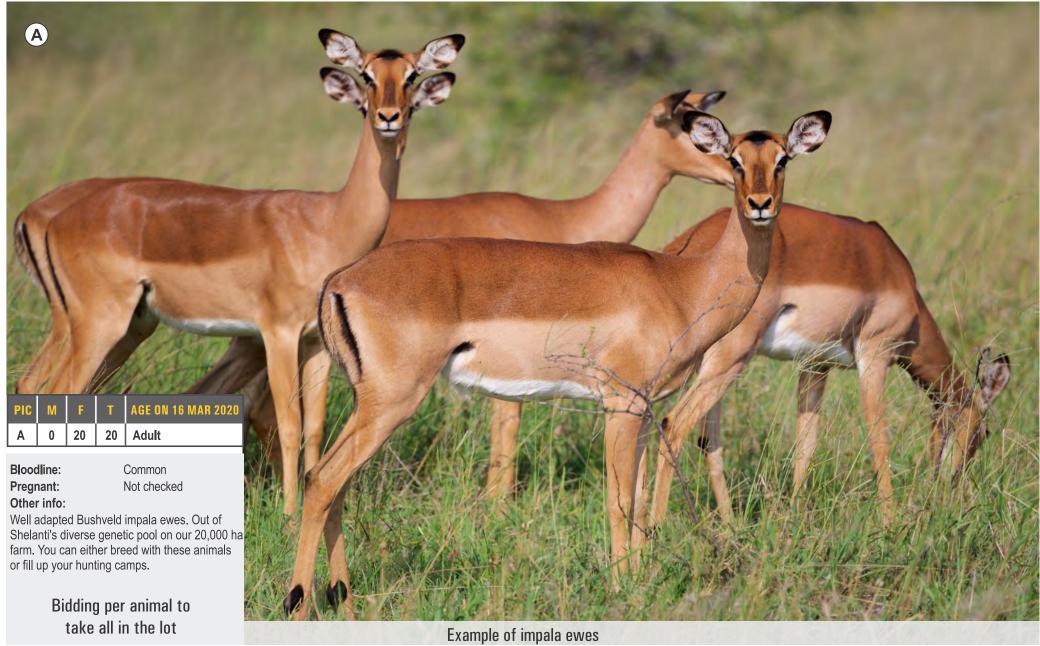

### **IMPALA**

| PIC | M | F | T | AGE ON 16 MAR 2020 |
|-----|---|---|---|--------------------|
| Α   | 4 | 0 | 4 | Adult              |

#### Other info:

Impala grand slam package:

- 1 x midnight ram,
- 1 x white flanked ram,
- 1 x saddleback ram,
- 1 x common ram.

Bidding per animal to take all in the lot

Example of midnight impala ram

Example of saddleback impala ram

Example of common impala ram