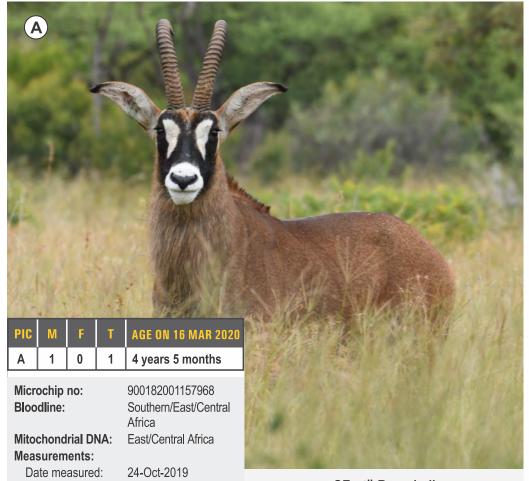

### **ROAN ANTELOPE**

| PIC | M | F | T | AGE ON 16 MAR 2020 |
|-----|---|---|---|--------------------|
| Α   | 1 | 0 | 1 | 11 years           |

Microchip no: 4A68196272

Bloodline: Southern/East/Central

Africa

East/Central Africa Mitochondrial DNA:

Measurements:

16-Oct-2019 Date measured: Age at measurement: 10 years 7 months Length: L: 31 ½" R: 29 ½"

Rings: L: 42 **R**: 42 Base: L: 8 %" R: 8 1/8" L: 17 cm R: 14 cm Tip:

8 %" Tip to tip: SCI: 77 %

#### Other info:

31 1/8" Roan bull, an outstanding specimen for hunting or breeding. Well above SCI Gold ranking and RW. For more information contact JP Smith 082 417 8826.