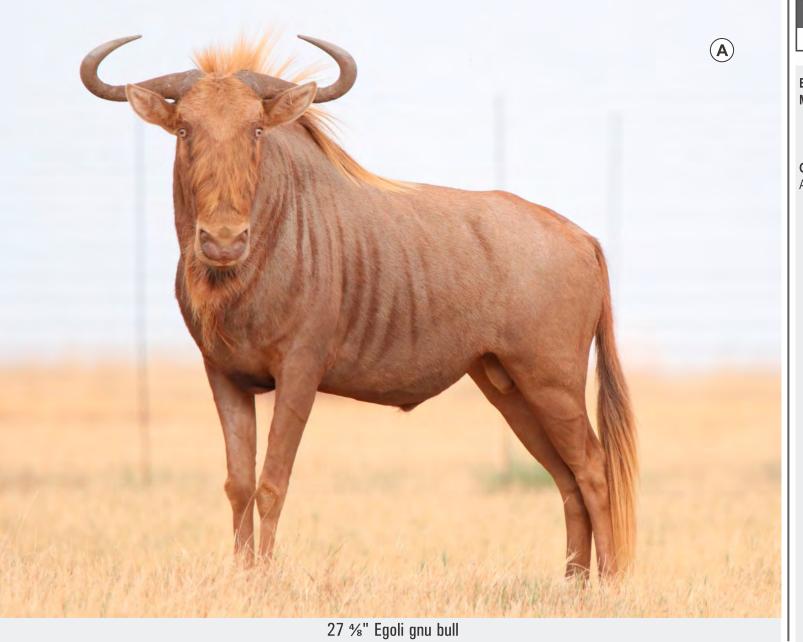

### **EGOLI GNU**

| PIC | M | F | T | AGE ON 16 MAR 2020 |
|-----|---|---|---|--------------------|
| Α   | 1 | 0 | 1 | 3 years 3 months   |

Bloodline: Egoli

Measurements:

22-Jan-2020 Date measured: Age at measurement: 3 years 1 month

Spread: 28 %"

Other info:

Gold will always be unique. Make it worth your while to go for 28"+.

28 %" Egoli gnu bull