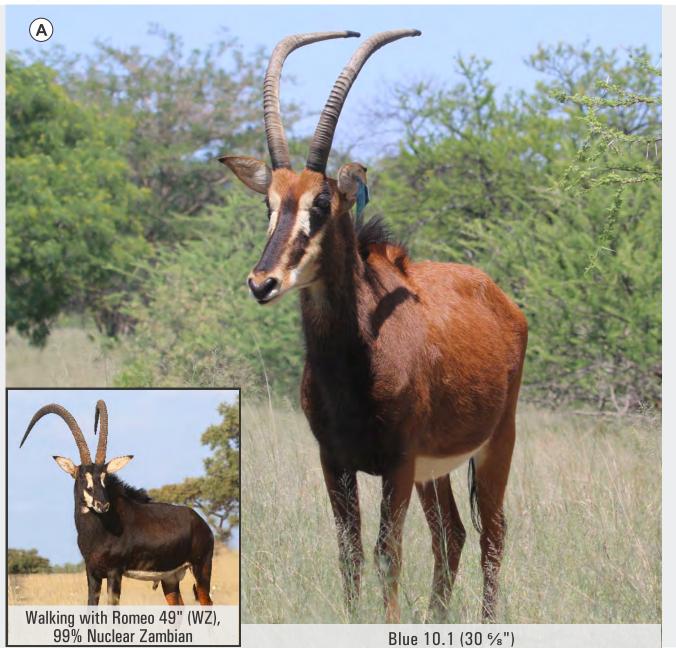

| PIC | M | F | T | AGE ON 16 MAR 2020 |
|-----|---|---|---|--------------------|
| Α   | 0 | 1 | 1 | 10 years 1 month   |

Name / tag:

Microchip no:

Bloodline:

Sire:

Nuclear DNA:

Mitochondrial DNA:

Blue 10.1

4A6A194032

Zambian

Sir Price 45 %"

97% Zambian

Ikelenge, Kafue and Luangwa, Zambia

Measurements:

 Date measured:
 26-Sept-2019

 Age at measurement:
 9 years 8 months

 Length:
 L: 30 %"
 R: 30 %"

 Base:
 L: 7"
 R: 7"

 Tip:
 L: 24 cm
 R: 24.5 cm

Tip to tip: 7" SCI: 75

Pregnant: Not checked

Other info:

30"+ Zambian sable cow. 97% Nuclear Zambian. Walking with Romeo 49" (WZ).

Lot 47-1 & 47-2 sell as one lot. Bidding per animal to take all in the lot.

| PIC | M | F | T | AGE ON 16 MAR 2020 |
|-----|---|---|---|--------------------|
| Α   | 0 | 1 | 1 | 10 years 4 months  |

Name / tag: Blue 9.1