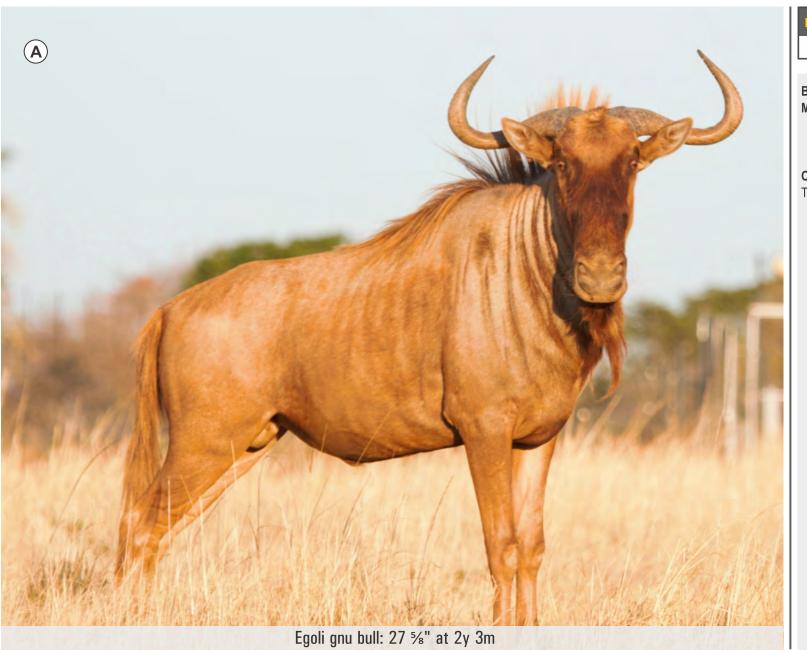

# **EGOLI GNU**

| PIC | M | F | T | AGE ON 16 MAR 2020 |
|-----|---|---|---|--------------------|
| Α   | 1 | 0 | 1 | 3 years 3 months   |

Microchip no: 900182001479497

Bloodline: Egoli Measurements:

Date measured: 11-Apr-2019 Age at measurement: 2 years 3 months

L: 13" **R**: 13" Boss:

Tip to tip: 56 1/8" Spread: 28 %" SCI: 82 1/8

Other info:

Special 3 year old Egoli bull, measuring 28 %".