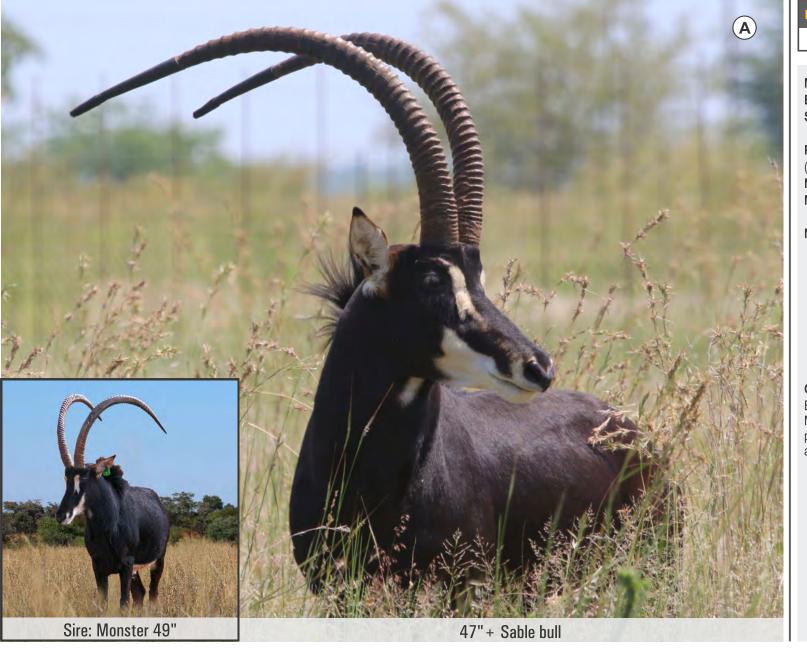

#### Other info:

Exceptional 47"+ hunting or breeding bull. Sire Monster 49". Balanced horn shape. The perfect bull for a startup breeder or the trophy animal your client has been dreaming of.

| PIC | M | F | T | AGE ON 16 MAR 2020 |
|-----|---|---|---|--------------------|
| Α   | 1 | 0 | 1 | 6 years 3 months   |