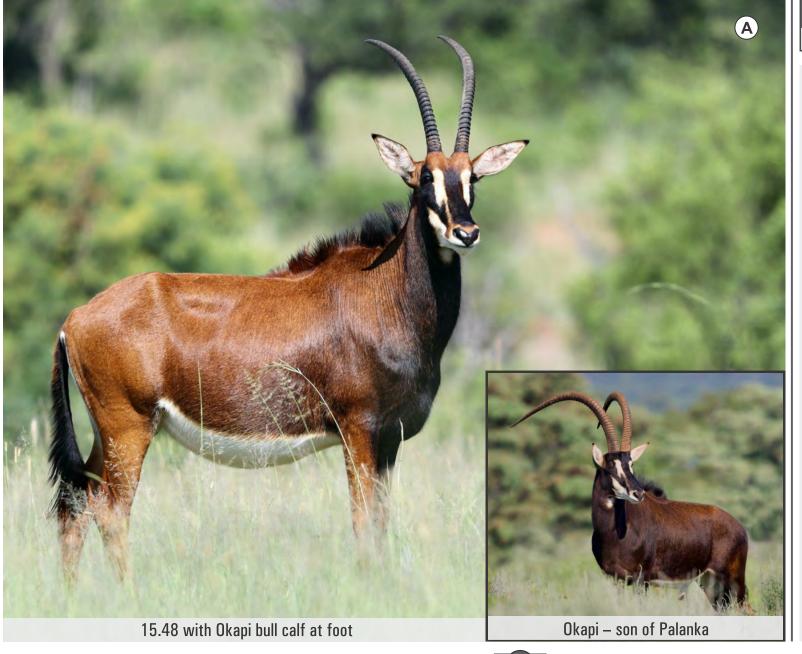

28-Jan-2020 Date measured: Age at measurement: 4 years 6 months Length: L: 27 %" R: 27 %" Rings: L: 24 **R**: 26 L: 6 %" R: 6 1/8" Base:

Tip to tip: 9 3/8" SCI: 67 %

Stunning granddaughter of Chief, deep red colouration, with Okapi bull calf at foot.

#### Other info:

Zambian daughter of Baron (WZ), and granddaughter of Madiba 49 %". Her heifer calf at foot (20.24) is sired by Okapi, son of Palanka, from the acclaimed Nike line.

Lot 18-1, 18-2, 18-3 and 18-4 sell as one lot. Bidding per adult animal to take all in the lot.