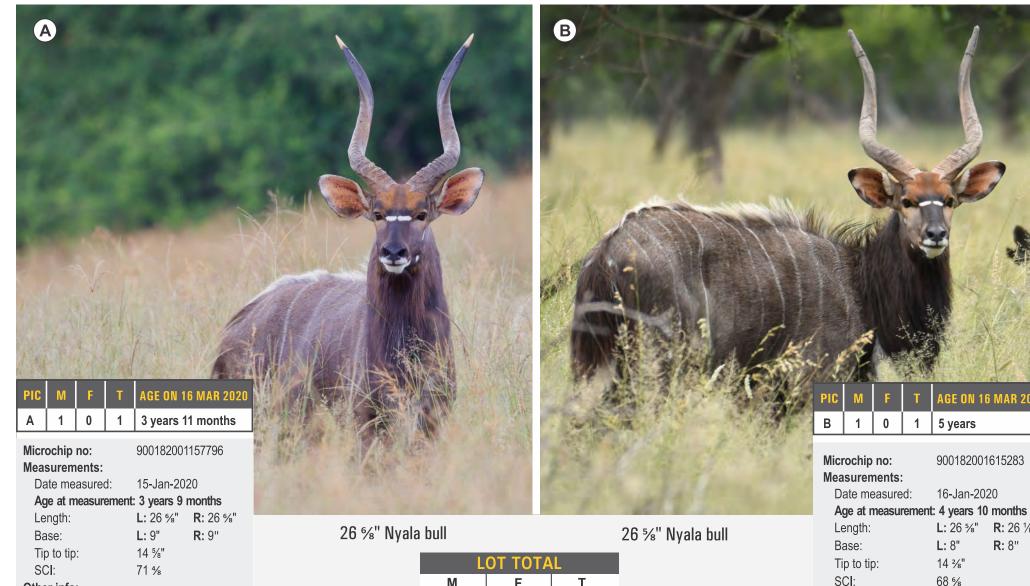

### **NYALA**

| PIC | M | F | T | AGE ON 16 MAR 2020 |
|-----|---|---|---|--------------------|
| Α   | 1 | 0 | 1 | 6 years            |

900182001158036

Microchip no: Measurements:

15-Jan-2020 Date measured:

Age at measurement: 5 years 10 months

Length: L: 29 %" R: 30 %" L: 9 2/8" R: 9 2/8" Base:

5" Tip to tip: SCI: 78 %

#### Other info:

Prime 30 5/8" big bodied Nyala bull. Still growing. Well above SCI Gold ranking and RW.