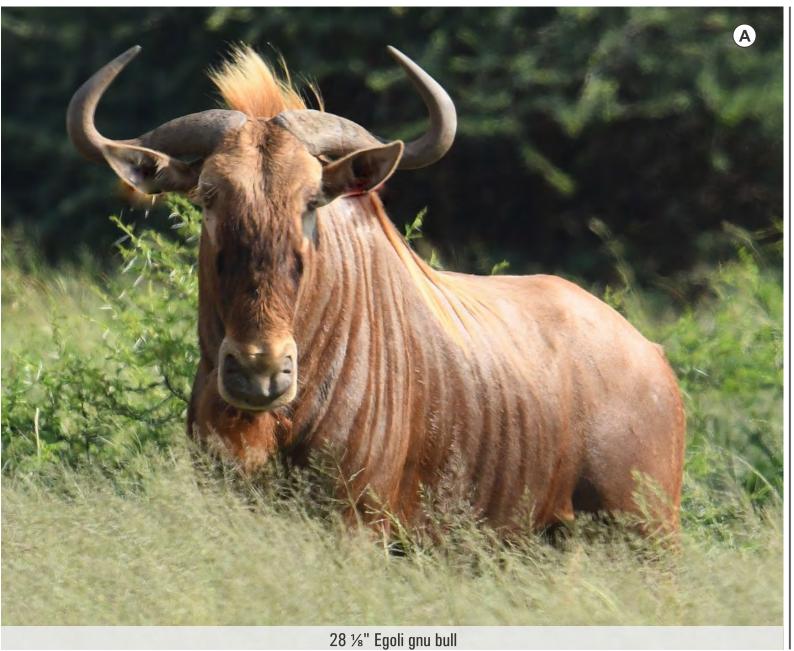

### **EGOLI GNU**

| PIC | M | F | T | AGE ON 16 MAR 2020 |
|-----|---|---|---|--------------------|
| Α   | 1 | 0 | 1 | 3 years 3 months   |

Bloodline: Egoli

Measurements:

22-Jan-2020 Date measured: Age at measurement: 3 years 1 month

Spread: 28 %"

Other info:

Gold will always be unique. Make it worth your while to go for 28"+.

28 %" Egoli gnu bull