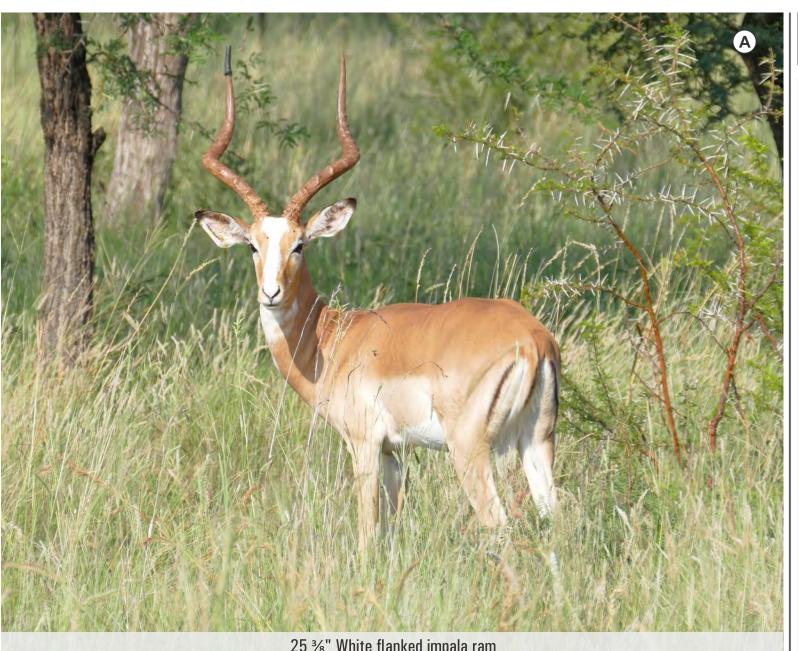

### WHITE FLANKED IMPALA

| PIC | M | F | T | AGE ON 16 MAR 2020 |
|-----|---|---|---|--------------------|
| Α   | 1 | 0 | 1 | 3 years 2 months   |

Microchip no: 900182001848890 Bloodline: White flanked

Measurements:

15-Jan-2020 Date measured: Age at measurement: 3 years

Length: L: 24 %" R: 25 %" R: 6 3/8" Base: L: 6 2/8"

10 %" Tip to tip: SCI: 62 5/8

#### Other info:

25 %" Exceptional white flanked ram. Supreme length for his age. Hunting or breeding ram.