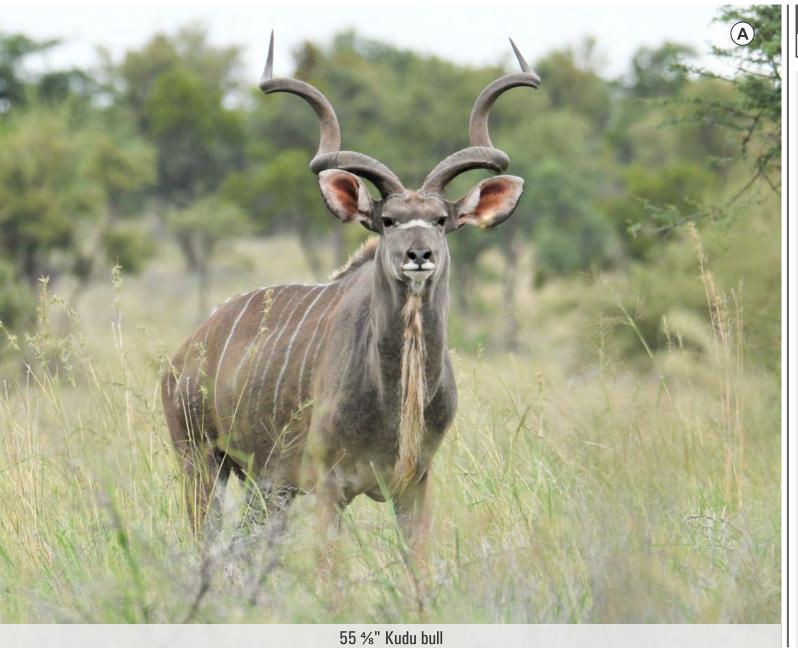

### **KUDU**

| PIC | M | F | T | AGE ON 16 MAR 2020 |
|-----|---|---|---|--------------------|
| Α   | 1 | 0 | 1 | 6 years            |

Microchip no: 900182001157407

Sire: Mr Bojangles 64 %"

Greater

Parentage DNA: Sire verified (with certificate) (Dam not tested)

ID DNA: Yes

Measurements:

29-Nov-2019 Date measured: Age at measurement: 5 years 9 months

Length: L: 56" R: 55 %" L: 11" R: 11" Base:

Tip to tip: 18 ¾" SCI: 133 %

#### Other info:

56" Young kudu bull, still growing. Hunting or breeding bull. Beautiful classic kudu shape. SCI gold ranking and well above RW. For more information contact JP Smith 082 417 8826.