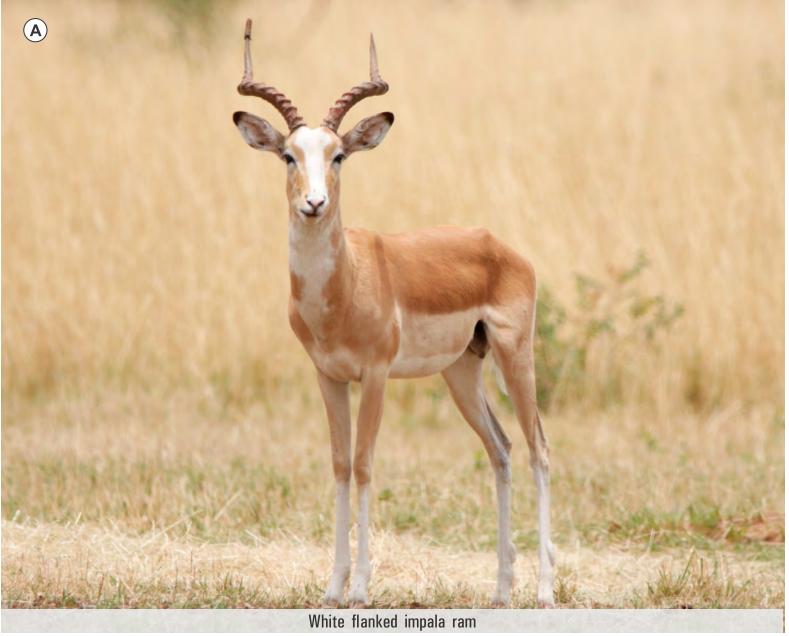

### WHITE FLANKED IMPALA

| PIC | M | F | T | AGE ON 16 MAR 2020 |
|-----|---|---|---|--------------------|
| Α   | 1 | 0 | 1 | 3 years 2 months   |

Microchip no: 900182001848890 Bloodline: White flanked

Measurements:

15-Jan-2020 Date measured: Age at measurement: 3 years

Length: L: 24 %" R: 25 %" R: 6 3/8" Base: L: 6 2/8"

10 %" Tip to tip: SCI: 62 5/8

#### Other info:

25 %" Exceptional white flanked ram. Supreme length for his age. Hunting or breeding ram.