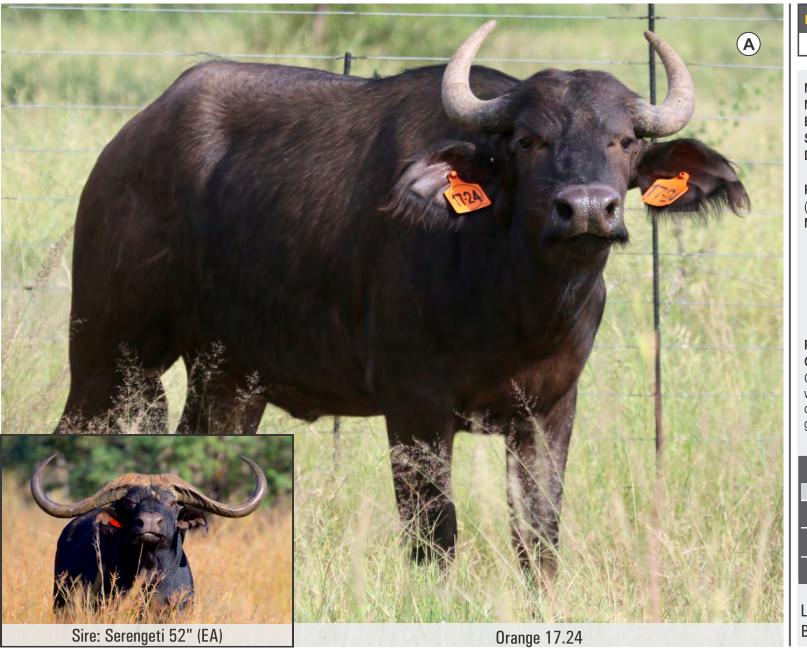

 Name / tag:
 Orange 17.24

 Microchip no:
 991001000551901

 Bloodline:
 X East African/Kruger

 Sire:
 Serengeti 52" (EA)

 Dam:
 33 ⅓" Yellow 11.5 (was Blue 11.5)

Parentage DNA: Parentage verified

(With certificate)

Measurements:

Date measured: 07-Feb-2020 **Age at measurement: 2 years 11 months** 

Spread: 19 3/8"

Boss: L: 6 1/8" R: 6 1/8"

Tip to tip: 46 %"
SCI: 59 %

Pregnant: Not checked

Other info:

Orange 17.24 – young Serengeti 52" daughter with a 33 1/8" dam. A heifer that could contribute well to your commercial breeding genetics. Walking with Audi.