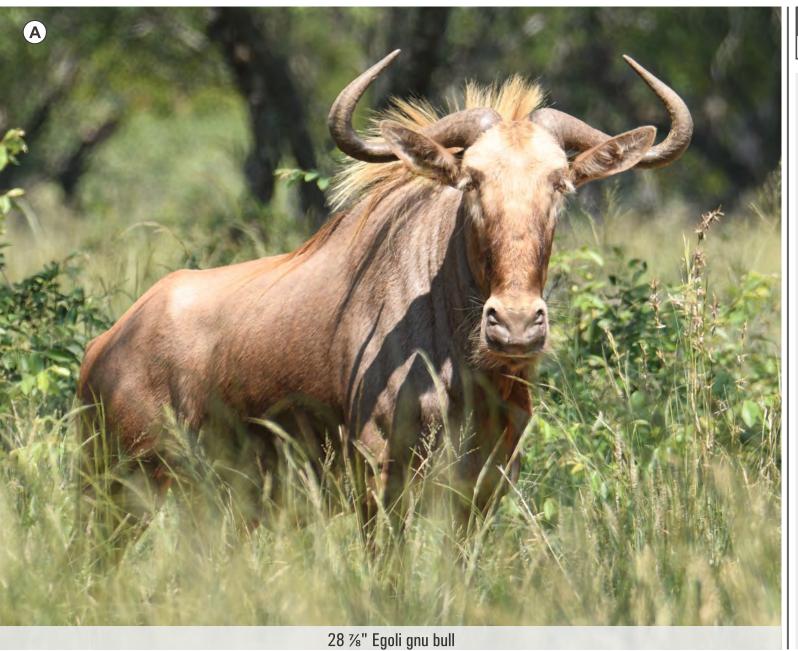

# **EGOLI GNU**

| PIC | M | F | T | AGE ON 16 MAR 2020 |
|-----|---|---|---|--------------------|
| Α   | 1 | 0 | 1 | 3 years 3 months   |

Microchip no: 900182001479497

Bloodline: Egoli Measurements:

Date measured: 11-Apr-2019 Age at measurement: 2 years 3 months

L: 13" **R**: 13" Boss:

Tip to tip: 56 1/8" Spread: 28 %" SCI: 82 1/8

Other info:

Special 3 year old Egoli bull, measuring 28 %".