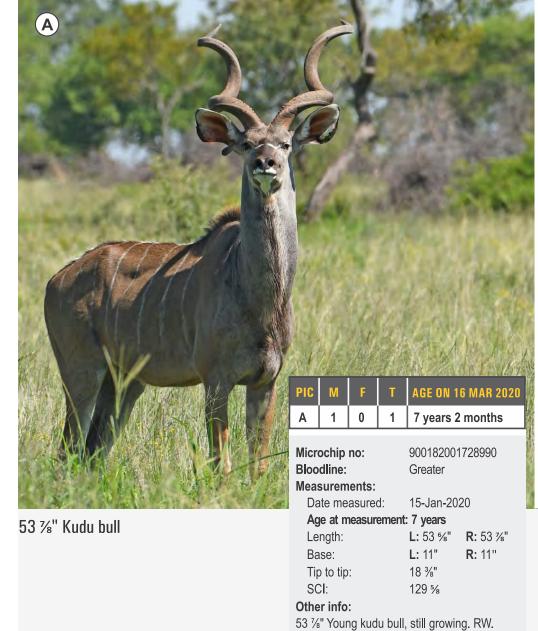

### **KUDU**

| PIC | M | F | T | AGE ON 16 MAR 2020 |
|-----|---|---|---|--------------------|
| Α   | 1 | 0 | 1 | 6 years            |

Microchip no: 900182001157407

Sire: Mr Bojangles 64 %"

Greater

Parentage DNA: Sire verified (with certificate) (Dam not tested)

ID DNA: Yes

Measurements:

29-Nov-2019 Date measured: Age at measurement: 5 years 9 months

Length: L: 56" R: 55 %" L: 11" R: 11" Base:

Tip to tip: 18 ¾" SCI: 133 %

#### Other info:

56" Young kudu bull, still growing. Hunting or breeding bull. Beautiful classic kudu shape. SCI gold ranking and well above RW. For more information contact JP Smith 082 417 8826.