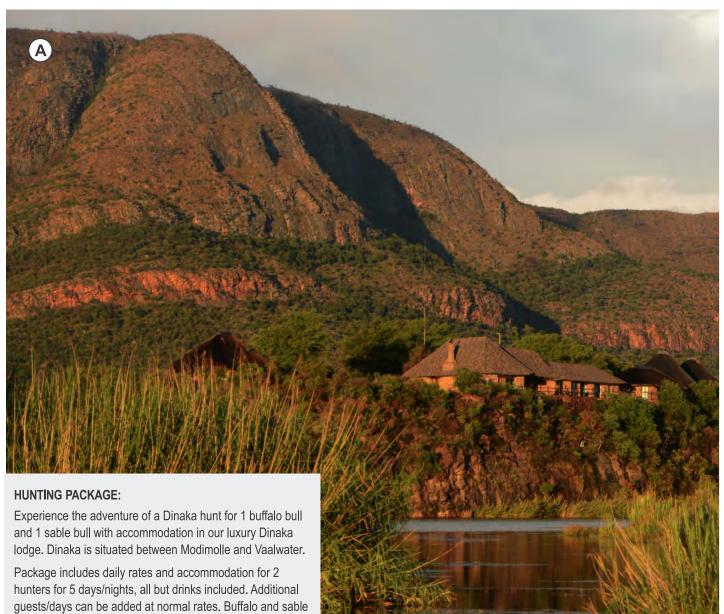

# HUNTING & BREEDING ONLINE AUCTION

# MARCH 2020 HUNTING & BREEDING ONLINE AUCTION

| www.studgamebreeders.co.za |                                                           |                                                                                                      |  |  |  |
|----------------------------|-----------------------------------------------------------|------------------------------------------------------------------------------------------------------|--|--|--|
| SPECI                      | ES                                                        | LOT                                                                                                  |  |  |  |
| Blesbok:<br>Buffalo:       | Yellow                                                    | 122<br>01-02; 05-08; 34-38; 65-70<br>96-98; 99; 123-124                                              |  |  |  |
| Eland:                     | Cape<br>Livingstone                                       | 24; 54; 82; 83; 111<br>23; 53                                                                        |  |  |  |
| Gnu:                       | Blue<br>Egoli                                             | 32; 61; 93; 118-119<br>22; 51-52; 81; 108-110                                                        |  |  |  |
| Heartwate                  | er Springbok:<br>Coffee<br>Coffee-split<br>Common         | 63; 121<br>87<br>86                                                                                  |  |  |  |
| Impala:                    | Common<br>Midnight<br>White-flanked<br>Various bloodlines | 14; 42; 73; 102<br>09-11; 39-41; 100-101<br>12; 71-72; 74<br>13                                      |  |  |  |
| Kudu:<br>Lechwe:           |                                                           | 30-31; 60; 90-92; 116-117<br>64                                                                      |  |  |  |
| Nyala:<br>Roan Anto        |                                                           | 27-29; 58-59; 88-89; 114-115<br>25-26; 85; 113; 55-57; 84; 112                                       |  |  |  |
| Sable An                   | telope: Matetsi X<br>West Zambian<br>Zambian<br>Zambian X | 16<br>20; 78; 105<br>15; 17; 47; 75; 78; 103-105<br>03; 19; 43-46; 48-49; 75-77; 79;<br>103; 106-107 |  |  |  |
| Waterbuc                   | k:                                                        | 33; 62; 94-95; 120                                                                                   |  |  |  |
| Hunting p                  | ackages                                                   | 04; 50 - Buffalo & sable<br>21; 80 - Various species                                                 |  |  |  |
| Rules of a                 | auction                                                   |                                                                                                      |  |  |  |