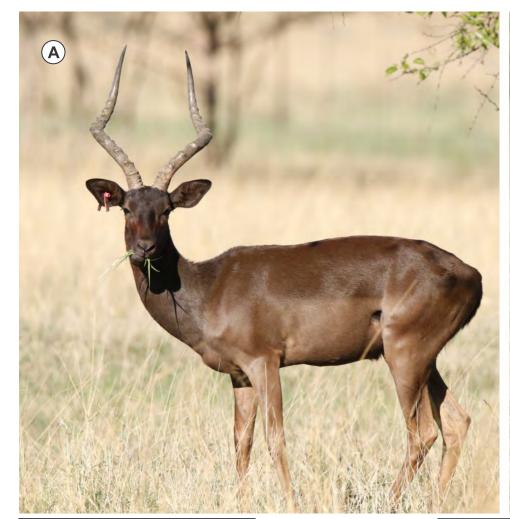

#### Other info:

Impressive, hard bossed, big bodied, masculine bull. SCI 123 3/4 + Gold ranking and RW.

44 3/8" Buffalo bull; 123 3/8 SCI.

| PIC | M | F | T | AGE ON 16 MAR 2020 |
|-----|---|---|---|--------------------|
| Α   | 1 | 0 | 1 | 9 years 11 months  |

#### Other info:

47 %" hard boss buffalo hunting bull. Translocation tested. This is a specimen to offer to your favorite clients. Add this special trophy to their Big Five collection. Not for breeding.