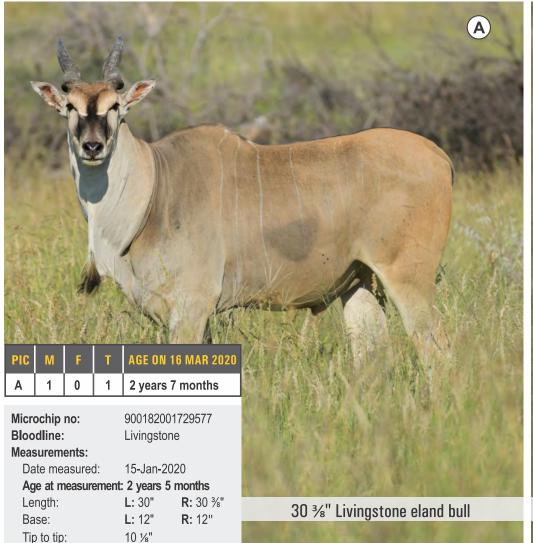

### LIVINGSTONE ELAND

29 3/8" Livingstone eland bull

Microchip no: 900182001729349 Livingstone Bloodline: Measurements:

AGE ON 16 MAR 2020

2 years 10 months

16-Jan-2020 Date measured: Age at measurement: 2 years 8 months

L: 29 %" Length: R: 29 %" Base: L: 12 <sup>2</sup>/<sub>8</sub>" R: 12 %"

12 %" Tip to tip:

0

L: 8 Stripes: **R**: 9

SCI: 83 %

Other info:

Livingstone Eland bull. Both with chevrons and stripes.

LOT TOTAL M Т F Bidding per animal to take all in the lot

SCI: Other info:

Stripes:

Livingstone Eland bull. Both with chevrons and stripes.

**L**: 10

84 %

**R**: 9