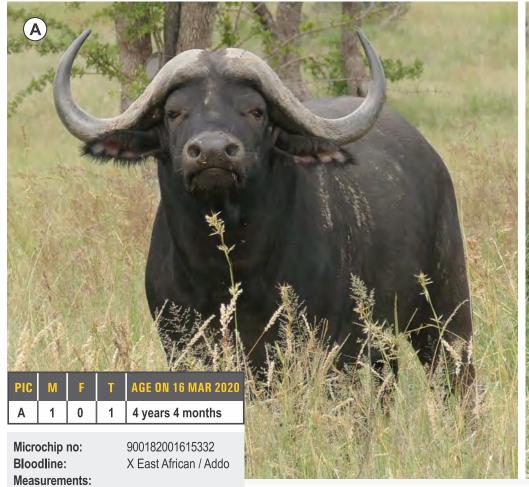

| PIC | M | F | T | AGE ON 16 MAR 2020 |
|-----|---|---|---|--------------------|
| Α   | 1 | 0 | 1 | 6 years 2 months   |

Microchip no: 900182000873649 Bloodline: X East African / Addo

Measurements:

Date measured: 07-Feb-2020 Age at measurement: 6 years 1 month

**L**: 15" **R**: 15" Boss: Tip to tip: 82"

43 %" Spread: SCI: 112

#### Other info:

43 %" Large bodied, hard bossed masculine bull with balanced SCI score of 112. In boma awaiting tests.

43 1/8" Large bodied and masculine buffalo bull

 Microchip no:
 7110292304

 Bloodline:
 X East African/Kruger