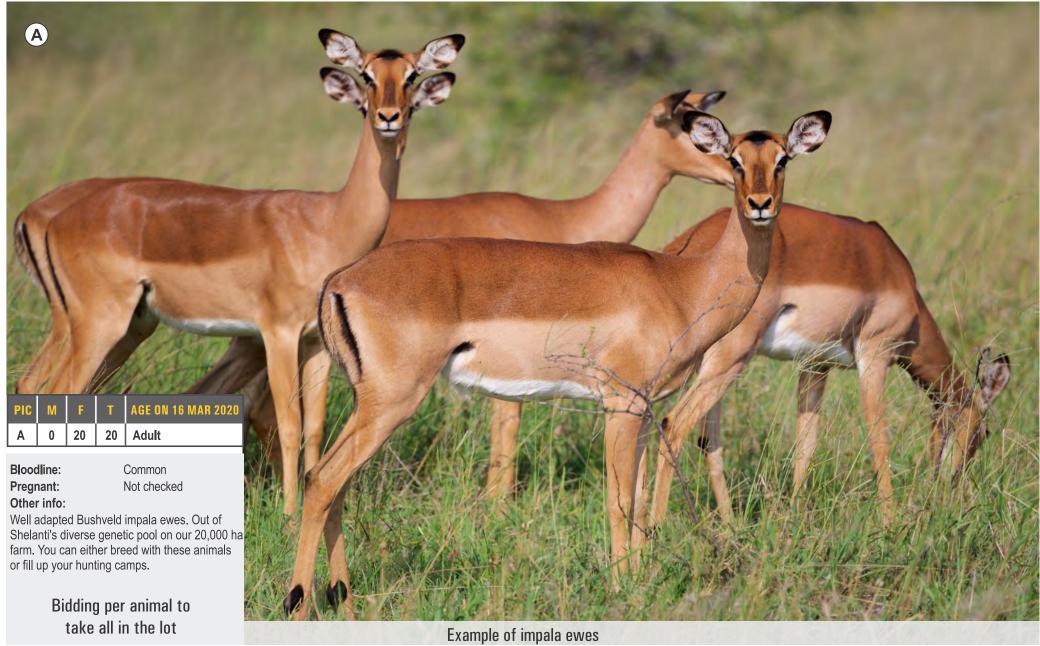

# **BLUE WILDEBEEST**

| PIC | M | F  | Т  | AGE ON 16 MAR 2020 |
|-----|---|----|----|--------------------|
| Α   | 0 | 15 | 15 | Adult              |

Bloodline: Blue Pregnant: Not checked

Other info:

Lovely group of 15 blue wildebeest females from pristine Shelanti wildebeest genetics.

**Example of blue wildebeest females** 

Bidding per animal to take all in the lot

# **WATERBUCK**

Pregnant:

Not checked

Other info:

Shelanti is known for its exceptional waterbuck genetics. This is your opportunity to acquire 5 waterbuck females from this gene pool.

Bidding per animal to take all in the lot