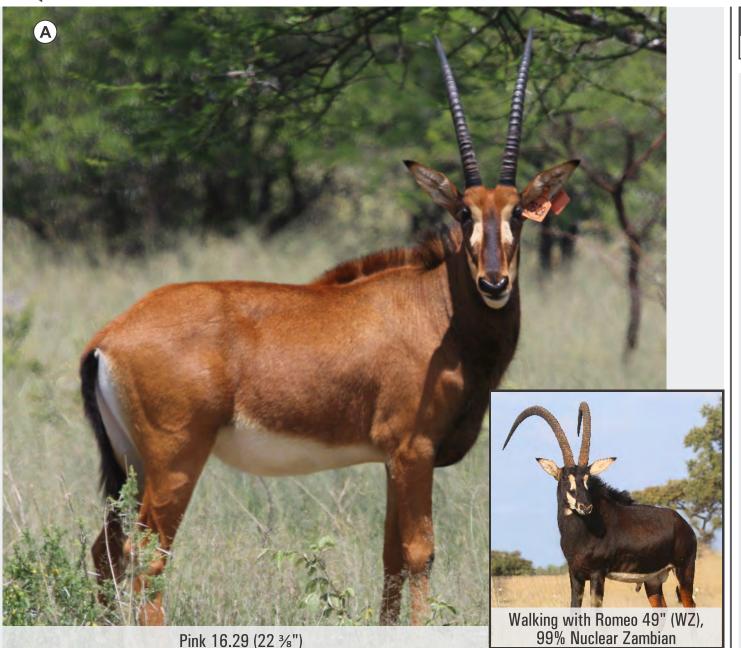

Blue 14.07 West Zambian sable cow. Sire BZN 51 %". Exceptional genetics. Walking with Romeo 49" (WZ).

Lot 20-1; 20-2; 20-3; and 20-4 sell as one lot

Bidding per animal to take all in the lot

|   | PIC | M | F | T | AGE ON 16 MAR 2020 |
|---|-----|---|---|---|--------------------|
| l | Α   | 0 | 1 | 1 | 3 years 10 months  |