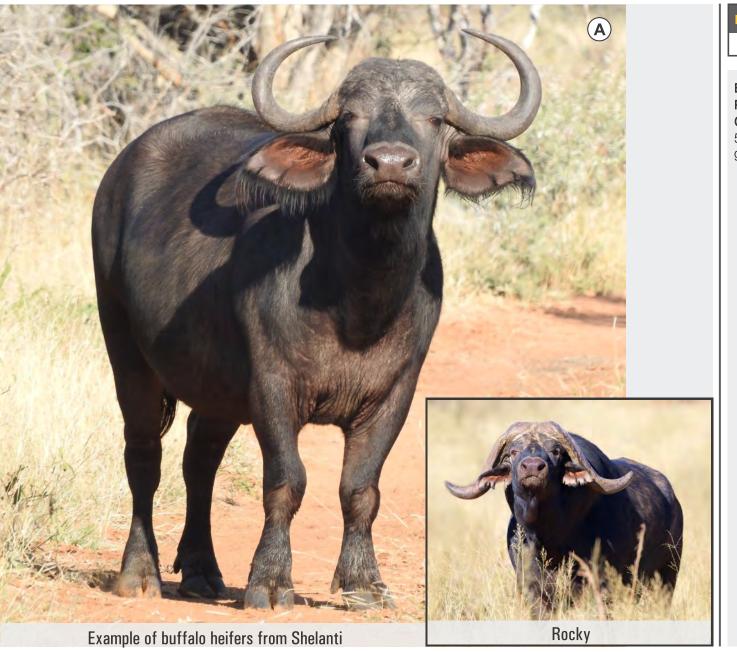

Lot 6-1 and 6-2 sell as one lot. Bidding per adult animal to take all in the lot.

| PIC | M | F | T | AGE ON 16 MAR 2020 |
|-----|---|---|---|--------------------|
| Α   | 0 | 5 | 5 | Young              |

Bloodline: East African
Pregnant: Not checked

Other info:

5 East African buffalo heifers - Rocky

genetics.

Bidding per animal to take all in the lot

| PIC | M | F | T | AGE ON 16 MAR 2020 |
|-----|---|---|---|--------------------|
| Α   | 0 | 1 | 1 | 6 years 4 months   |

Other info:

5 East African buffalo heifers - Rocky genetics.

A

Bidding per animal to take all in the lot

Example of buffalo heifers from Shelanti