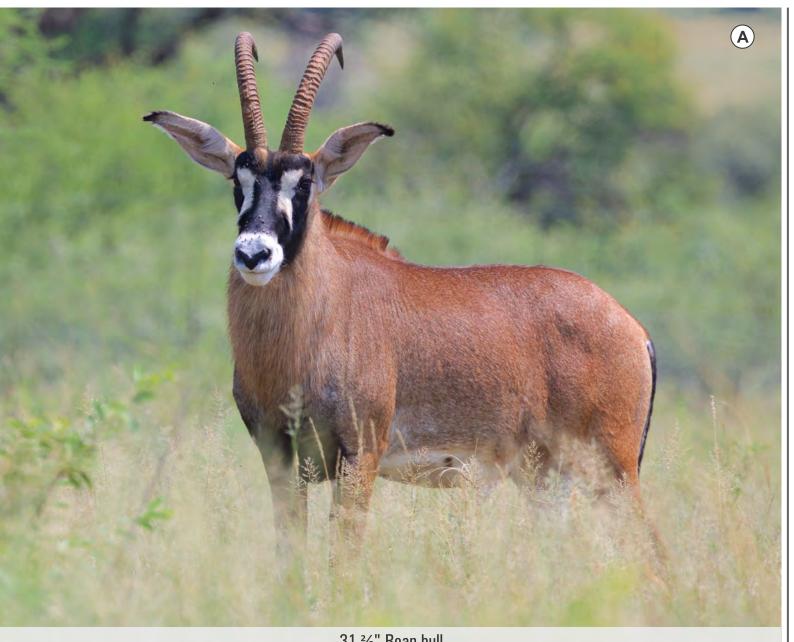

### **ROAN ANTELOPE**

| PIC | M | F | T | AGE ON 16 MAR 2020 |
|-----|---|---|---|--------------------|
| Α   | 1 | 0 | 1 | 11 years           |

Microchip no: 4A68196272

Bloodline: Southern/East/Central

Africa

East/Central Africa Mitochondrial DNA:

Measurements:

16-Oct-2019 Date measured: Age at measurement: 10 years 7 months Length: L: 31 ½" R: 29 ½"

Rings: L: 42 **R**: 42 Base: L: 8 %" R: 8 1/8" L: 17 cm R: 14 cm Tip:

8 %" Tip to tip: SCI: 77 %

#### Other info:

31 1/8" Roan bull, an outstanding specimen for hunting or breeding. Well above SCI Gold ranking and RW. For more information contact JP Smith 082 417 8826.