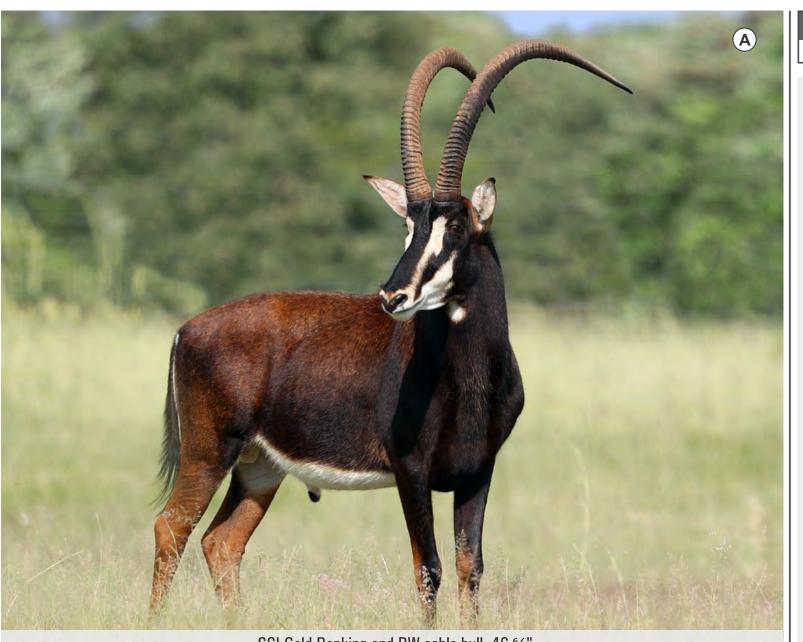

| PIC | M | F | T | AGE ON 16 MAR 2020 |
|-----|---|---|---|--------------------|
| Α   | 0 | 1 | 1 | 10 years 1 month   |

Name / tag:

Microchip no:

Bloodline:

Sire:

Nuclear DNA:

Mitochondrial DNA:

Blue 10.1

4A6A194032

Zambian

Sir Price 45 %"

97% Zambian

Ikelenge, Kafue and Luangwa, Zambia

Measurements:

 Date measured:
 26-Sept-2019

 Age at measurement:
 9 years 8 months

 Length:
 L: 30 %"
 R: 30 %"

 Base:
 L: 7"
 R: 7"

 Tip:
 L: 24 cm
 R: 24.5 cm

Tip to tip: 7" SCI: 75

Pregnant: Not checked

Other info:

30"+ Zambian sable cow. 97% Nuclear Zambian. Walking with Romeo 49" (WZ).

Lot 47-1 & 47-2 sell as one lot. Bidding per animal to take all in the lot.

| PIC | M | F | T | AGE ON 16 MAR 2020 |
|-----|---|---|---|--------------------|
| Α   | 0 | 1 | 1 | 10 years 4 months  |

Name / tag: Blue 9.1