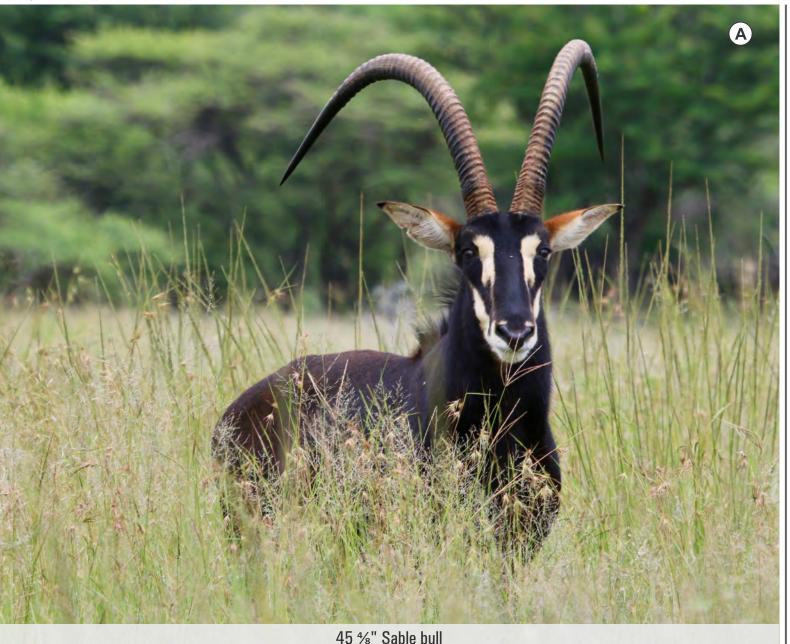

#### Other info:

Incredible SCI Gold Medal 45 %" Zambian sable hunting or breeding bull with exceptional horn shape. The buyer has the option to hunt the bull at Lumarie.

15.48 Name / tag: Microchip no: 7110347C46 Bloodline: Zambian X 11.3 Dam:

#### Other info:

Zambian daughter of Baron (WZ), and granddaughter of Madiba 49 %". Her heifer calf at foot (20.24) is sired by Okapi, son of Palanka, from the acclaimed Nike line.

Lot 18-1, 18-2, 18-3 and 18-4 sell as one lot. Bidding per adult animal to take all in the lot.

Lot 18-1, 18-2, 18-3 and 18-4 sell as one lot. Bidding per adult animal to take all in the lot.

Name / tag: 12.32
Microchip no: 7110332E47
Bloodline: Zambian X
ID DNA: Yes

Nuclear DNA: 82% Zambian,

10% Eastern

 Tip:
 L: 23 cm

Tip to tip: 14 %" SCI: 70 % Pregnant: Yes

In calf to: Okapi 47 %"

Other info:

Sable cow with beautiful red colouration, in calf to Okapi, son of Palanka, from the acclaimed Nike line.

Lot 18-1, 18-2, 18-3 and 18-4 sell as one lot. Bidding per adult animal to take all in the lot.