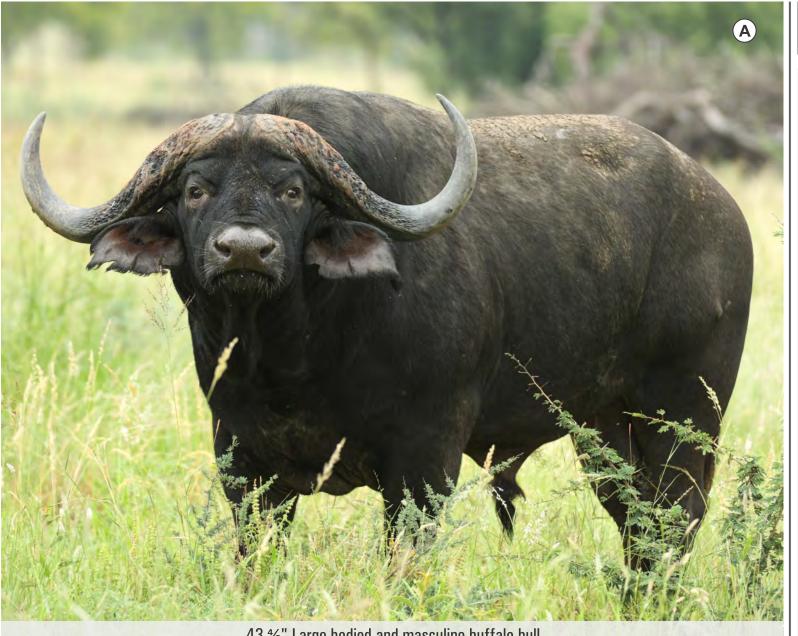

| PIC | M | F | T | AGE ON 16 MAR 2020 |
|-----|---|---|---|--------------------|
| Α   | 1 | 0 | 1 | 6 years 2 months   |

Microchip no: 900182000873649 Bloodline: X East African / Addo

Measurements:

Date measured: 07-Feb-2020 Age at measurement: 6 years 1 month

**L**: 15" **R**: 15" Boss: Tip to tip: 82"

43 %" Spread: SCI: 112

#### Other info:

43 %" Large bodied, hard bossed masculine bull with balanced SCI score of 112. In boma awaiting tests.

43 1/8" Large bodied and masculine buffalo bull

 Microchip no:
 7110292304

 Bloodline:
 X East African/Kruger