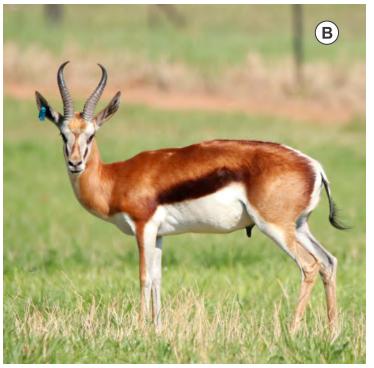

### **IMPALA**

| PIC | M | F | T | AGE ON 16 MAR 2020 |
|-----|---|---|---|--------------------|
| Α   | 4 | 0 | 4 | Adult              |

#### Other info:

Impala grand slam package:

- 1 x midnight ram,
- 1 x white flanked ram,
- 1 x saddleback ram,
- 1 x common ram.

Bidding per animal to take all in the lot

Example of midnight impala ram

Example of saddleback impala ram

Example of common impala ram