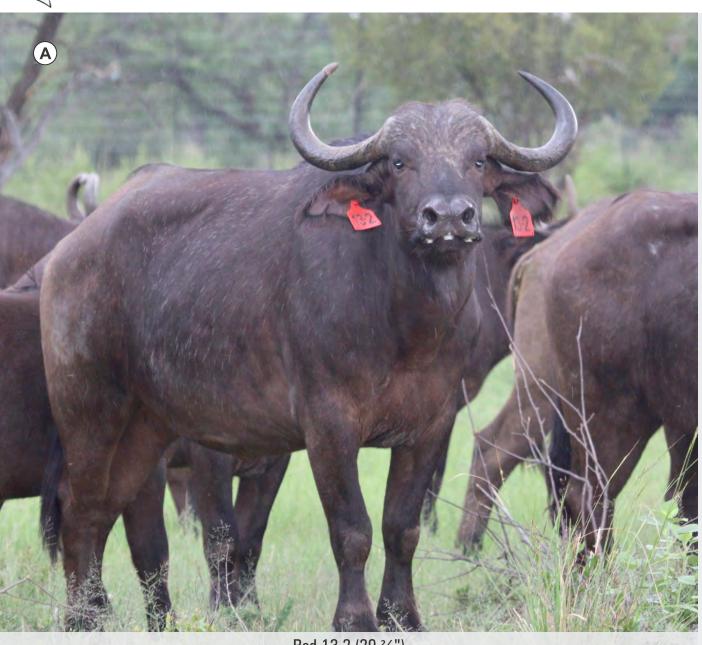

Red 13.2 Name / tag: Microchip no: 4C421D5471 Bloodline: East African Pieter 44" Sire: Red 2.1 (35 %") Dam: Dam verified Parentage DNA: (With certificate) (Sire not tested)

Measurements:

07-Feb-2020 Date measured: Age at measurement: 6 years 3 months

Spread: 29 %"

Boss: L: 8 1/8" R: 8 1/8"

60 %" Tip to tip: SCI: 77 %

Pregnant: Not checked

Other info:

29"+ East African female, impressive dam 35 %". Perfect breeding stock for your commercial buffalo herd. Walking with Audi

Red 13.2 (29 %")

Lot 8-1 and 8-2 sell as one lot. Bidding per animal to take all in the lot.

| F | PIC | M | F | T | AGE ON 16 MAR 2020 |
|---|-----|---|---|---|--------------------|
| L | Α   | 0 | 1 | 1 | 7 years            |