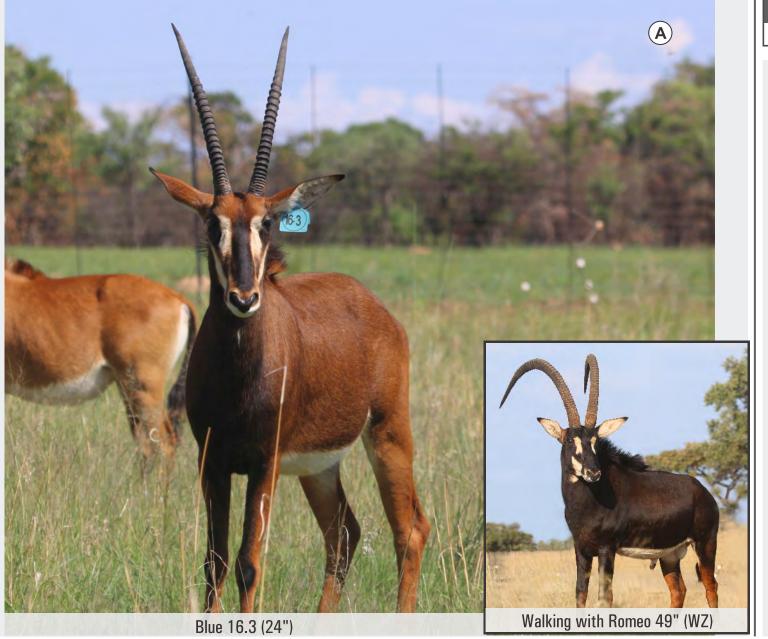

 Rings:
 L: 23
 R: 23

 Base:
 L: 6"
 R: 6"

 Tip:
 L: 21.5 cm
 R: 24 cm

Tip to tip: 12 3/8" SCI: 60

Pregnant: Not checked

Other info:

Blue 16.3, tip-to-tip 12 %". Walking with

Romeo 49" (WZ).