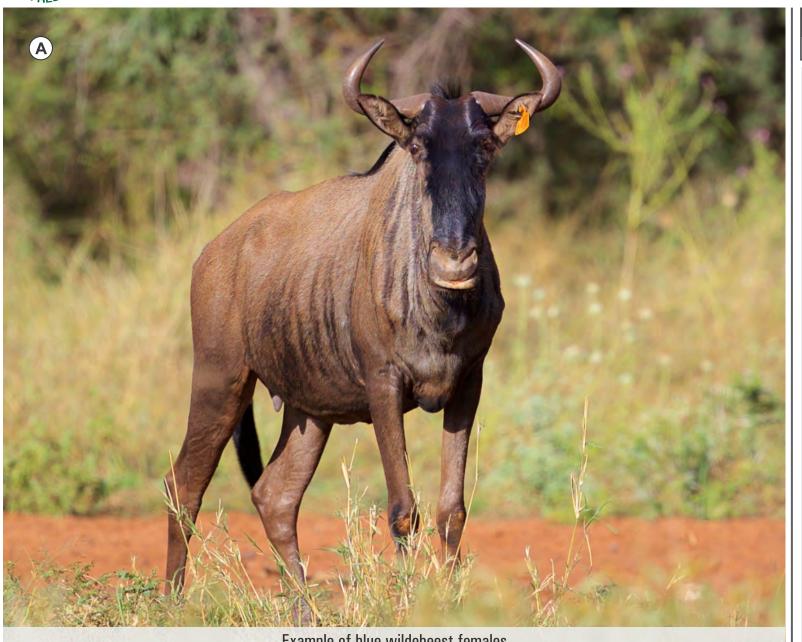

# **BLUE WILDEBEEST**

| PIC | M | F  | Т  | AGE ON 16 MAR 2020 |
|-----|---|----|----|--------------------|
| Α   | 0 | 15 | 15 | Adult              |

Bloodline: Blue Pregnant: Not checked

Other info:

Lovely group of 15 blue wildebeest females from pristine Shelanti wildebeest genetics.

**Example of blue wildebeest females** 

Bidding per animal to take all in the lot