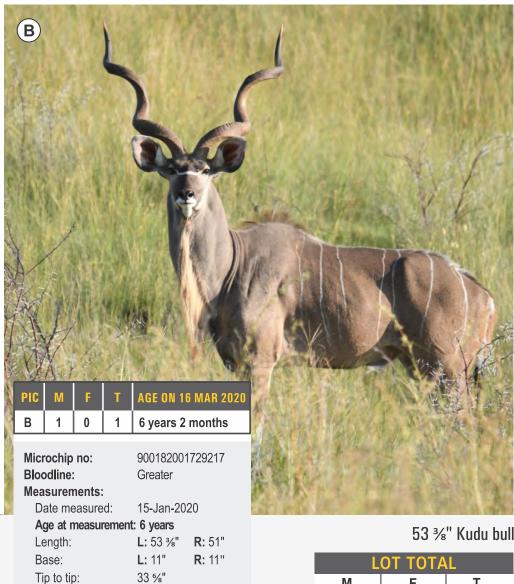

: 9"

10 %"

70 %



## **ROAN ANTELOPE**



| PIC | M | F | T | AGE ON 16 MAR 2020 |
|-----|---|---|---|--------------------|
| Α   | 0 | 5 | 5 | Adult              |

Bloodline: Southern/East/Central

Africa

Pregnant: Not checked

Other info:

5 Top roan heifers from the Shoprite (32 % ") herd. Well adapted roan herd.





Other info:

ranking.

Beautiful 26 %" nyala bull with exceptional

14 %" tip-to-tip. Still growing. SCI Gold

### **NYALA**



AGE ON 16 MAR 2020

900182001615283

R: 26 1/8"

R: 8"

16-Jan-2020

L: 26 ¾"

L: 8"

14 2/8"

68 %

Beautiful 26 %" nyala bull with exceptional

14 1/2" tip-to-tip. Still growing.

Other info:

5 years



M

Bidding per animal to take all in the lot

Т



## **NYALA**







### **KUDU**



Т

Bidding per animal to take all in the lot

M





SCI:

Other info:

126 3/8

53 %" Young kudu bull. Still growing.



## **KUDU**



| PIC | M | F | T | AGE ON 16 MAR 2020 |
|-----|---|---|---|--------------------|
| Α   | 0 | 5 | 5 | Adult              |

Pregnant:

Not checked

Other info:

5 Bushveld kudu females from superior genetics. Big bodies.



Example of kudu females



## **BLUE WILDEBEEST**



|   | PIC | M | F  | Т  | AGE ON 16 MAR 2020 |
|---|-----|---|----|----|--------------------|
| l | Α   | 0 | 15 | 15 | Adult              |

Bloodline: Blue Pregnant: Not checked

Other info:

Lovely group of 15 blue wildebeest females from pristine Shelanti wildebeest genetics.



**Example of blue wildebeest females** 



## **WATERBUCK**



| PIC | M | F | T | AGE ON 16 MAR 2020 |
|-----|---|---|---|--------------------|
| Α   |