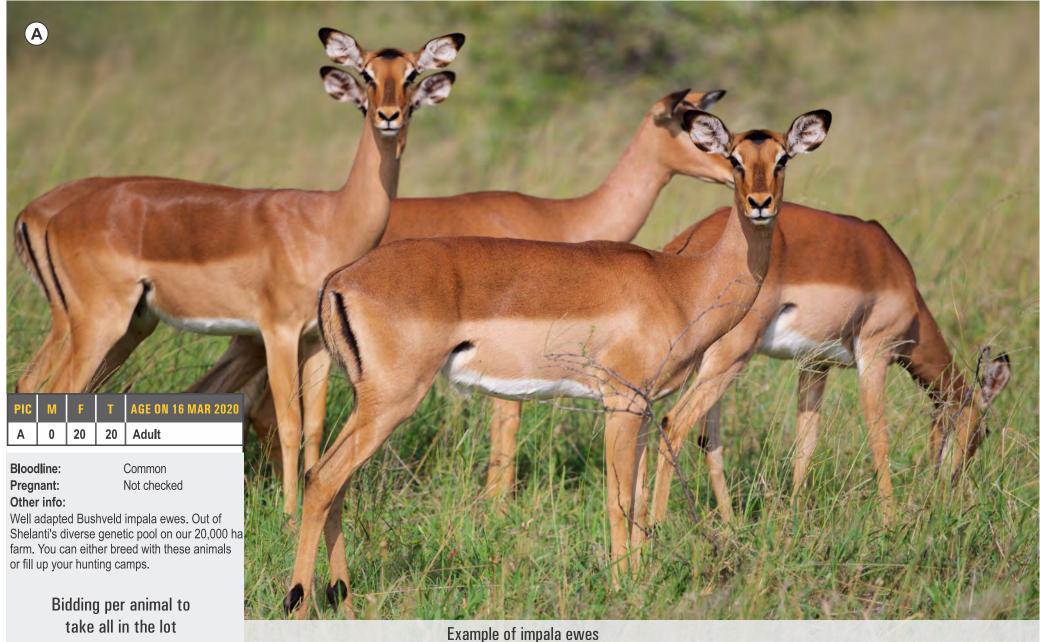

### **IMPALA**

| PIC | M | F | T | AGE ON 16 MAR 2020 |
|-----|---|---|---|--------------------|
| Α   | 4 | 0 | 4 | Adult              |

#### Other info:

Impala grand slam package:

- 1 x midnight ram,
- 1 x white flanked ram,
- 1 x saddleback ram,
- 1 x common ram.

Bidding per animal to take all in the lot

Example of midnight impala ram

Example of saddleback impala ram

Example of common impala ram