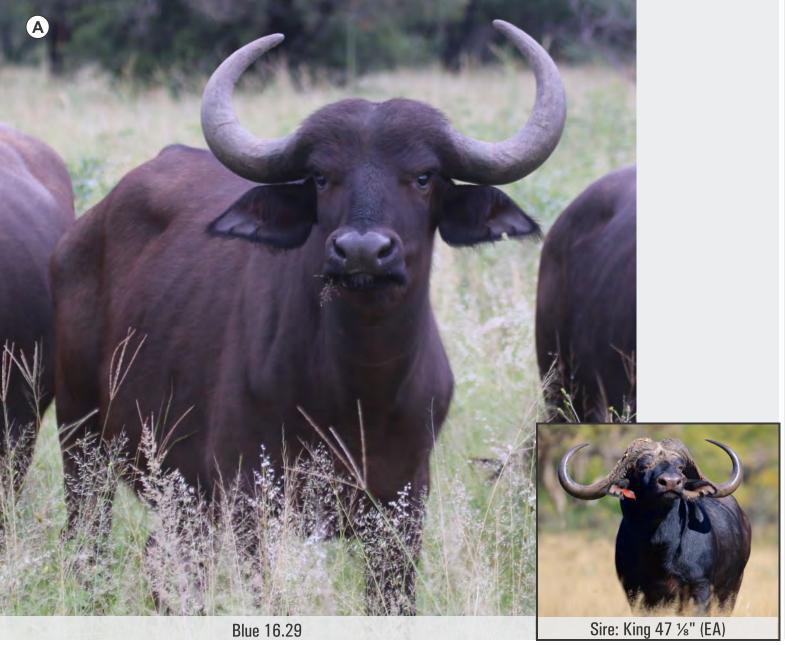

| PIC | M | F | T | AGE ON 16 MAR 2020 |
|-----|---|---|---|--------------------|
| Α   | 1 | 0 | 1 | 3 years 3 months   |

Name / tag: Blue 16.29
Microchip no: 991001000552407
Bloodline: X East African/Kruger

Sire: King 47 ½" (EA)

Dam: Bianca 31 ½"

(Green 10.10)

Parentage DNA: Parentage verified

(With certificate)

Measurements:

Date measured: 28-Jan-2020

Age at measurement: 3 years 2 months

Spread: 26 %"

Boss: L: 8 1/8" R: 8 1/8"

Tip to tip: 61 1/8" SCI: 78 1/8

#### Other info:

A young Brits 49 %" grandson with good potential. Sire King 47 1/8" and dam 31 1/8" - what will the future hold for this young bull!

Lot 66-1, 66-2 and 66-3 sell as one lot. Bidding per animal to take all in the lot.