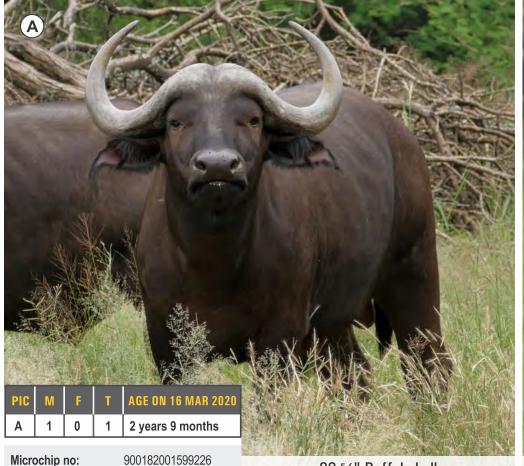

Bloodline: Madikwe X East African

Measurements:

Date measured: 07-Feb-2020 **Age at measurement: 7 years 1 month** 

Boss: L: 16" R: 16"
Tip to tip: 84 %"

Spread: 42 %"
SCI: 116 %

#### Other info:

42 %" Impressive bosses and big bodied. In boma, awaiting tests. SCI Gold ranking and RW.

42 %" Buffalo bull, big bossed and large bodied.

| PIC | M | F   | T   | AGE ON 16 MAR 2020 |
|-----|---|-----|-----|--------------------|
| Α   | 0 | 1*1 | 1*1 | 8 years 10 months  |