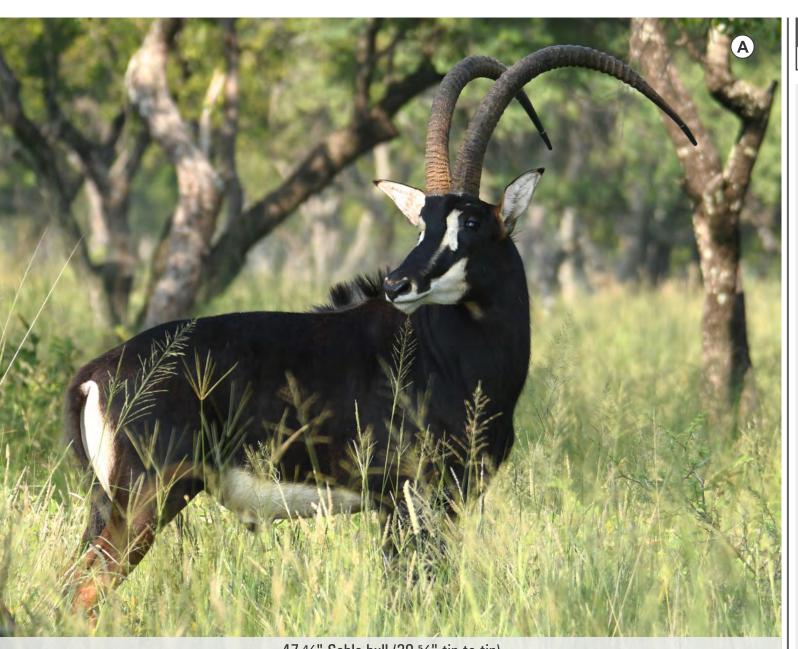

48 %" Sable bull

| PIC | M | F | T | AGE ON 16 MAR 2020 |
|-----|---|---|---|--------------------|
| Α   | 1 | 0 | 1 | 5 years 10 months  |

**Microchip no:** 900182001063209

Bloodline: Zambian X

Mitochondrial DNA: Namibia, Botswana,

#### Measurements:

 Date measured:
 16-Jan-2020

 Age at measurement:
 5 years 8 months

 Length:
 L: 47 % R: 47 ½ R: 47 ½ R

 Rings:
 L: 40 R: 41

 Base:
 L: 10 ½ R: 10 ½ R: 10 ½ R

Tip: **L:** 23 cm **R:** 20.5 cm Tip to tip: 20 %"

Tip to tip: 20 %" SCI: 115 %

### Other info:

47 %" Sable bull. Tip-to-tip 20 5%", still growing. Well above SCI Gold ranking and RW. Good length and balanced shape.

47 %" Sable bull (20 5%" tip-to-tip)