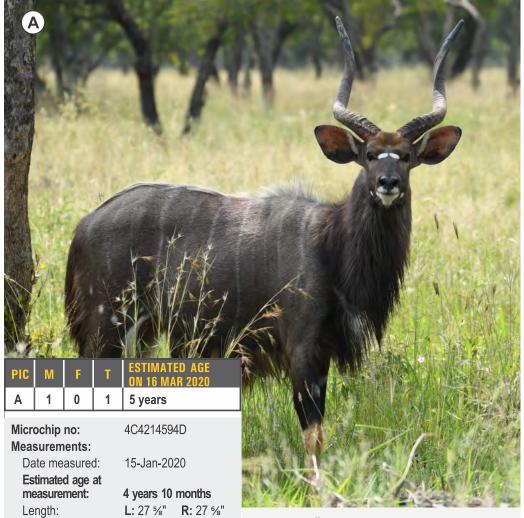

### **NYALA**

| PIC | M | F | T | AGE ON 16 MAR 2020 |
|-----|---|---|---|--------------------|
| Α   | 1 | 0 | 1 | 6 years            |

900182001158036

Microchip no: Measurements:

15-Jan-2020 Date measured:

Age at measurement: 5 years 10 months

Length: L: 29 %" R: 30 %" L: 9 2/8" R: 9 2/8" Base:

5" Tip to tip: SCI: 78 %

#### Other info:

Prime 30 5/8" big bodied Nyala bull. Still growing. Well above SCI Gold ranking and RW.