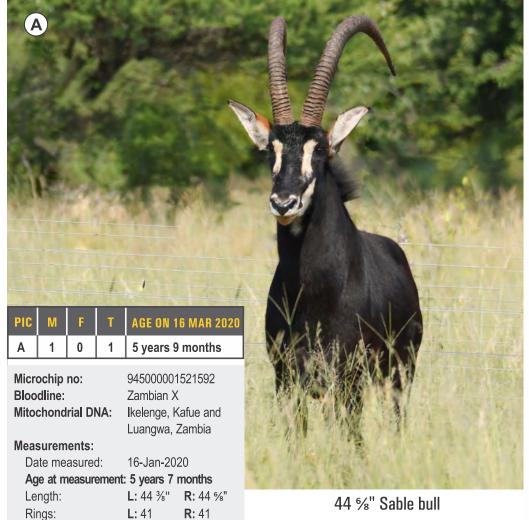

### **IMPALA**

| PIC | M | F | T | AGE ON 16 MAR 2020 |
|-----|---|---|---|--------------------|
| Α   | 1 | 0 | 1 | 9 years 1 month    |

Name / Tag: 11.4

**Microchip no:** 945000000877435

Bloodline: Zambian Sire: Shorty Z137

(Thaba Tholo)

Dam: 1.1 (33 1/8")

Thaba Tholo Dam verified

Parentage DNA: Dam verified (With certificate) (Sire not tested)

ID DNA: Yes

Mitochondrial DNA: Ikelenge, Kafue and

Luangwa, Zambia

Measurements:

Date measured: 11-Feb-2020

Age at measurement: 9 years

 Length:
 L: 45"
 R: 44 %"

 Rings:
 L: 39
 R: 38

 Base:
 L: 8 %"
 R: 8 %"

 Tip:
 L: 21 cm
 R: 19 cm

Tip to tip: 18 ½"
SCI: 106 ½

Other info:

SCI Gold Ranking and RW sable bull with attitude. Top pedigree - dam is a 33 ½" cow. Breeding or hunting

Breeding or hunting.

| PIC | M | F | T | AGE ON 16 MAR 2020 |
|-----|---|---|---|--------------------|
| Α   | 1 | 0 | 1 | 6 years 5 months   |