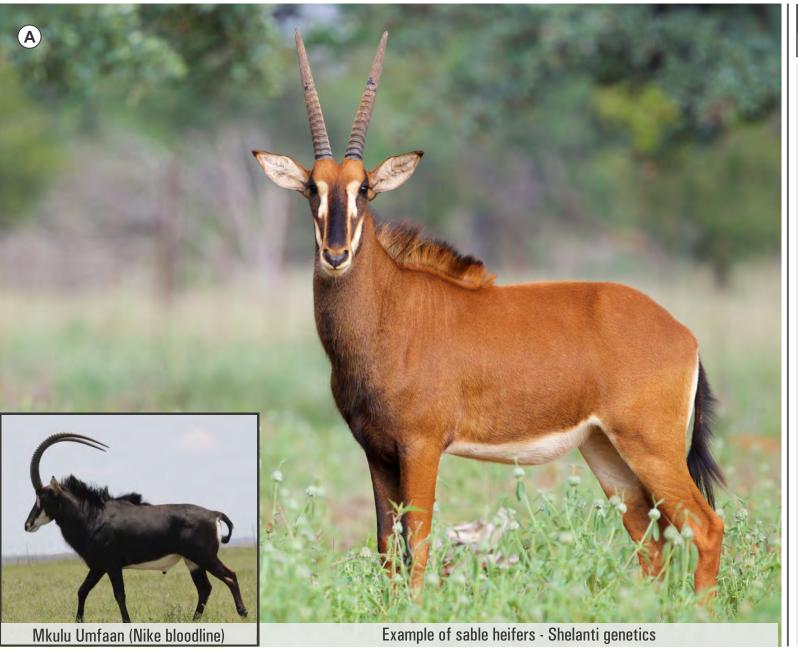

Bloodline: Zambian X
Pregnant: Not checked

Other info:

5 Outstanding sable heifers from the Mkulu Umfaan herd.

Bidding per animal to take all in the lot

| PIC | M | F | T | AGE ON 16 MAR 2020 |
|-----|---|---|---|--------------------|
| Α   | 0 | 1 | 1 | 5 years 3 months   |