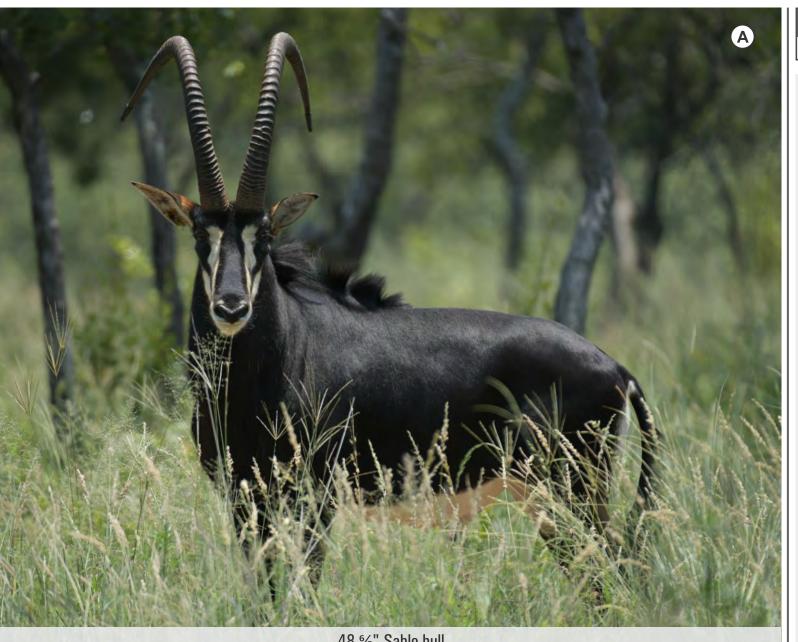

---|--------------------|
| Α   | 0 | 5 | 5 | Sub adult          |

Bloodline: Zambian X
Pregnant: Not checked

Other info:

5 Outstanding sable heifers from the Mkulu Umfaan herd.



Bidding per animal to take all in the lot





| PIC | M | F | T | AGE ON 16 MAR 2020 |
|-----|---|---|---|--------------------|
| Α   | 1 | 0 | 1 | 6 years 2 months   |

Microchip no: 900182001161111 Bloodline: Zambian X

Mitochondrial DNA: Namibia, Botswana,

SA and Zimbabwe

#### Measurements:

15-Jan-2020 Date measured: Age at measurement: 6 years

L: 48 %" R: 47 %" Length: Rings: **R**: 42 L: 42 L: 10 1/8" R: 10 1/8" Base: Tip: L: 33 cm R: 31.5 cm

20 %" Tip to tip: SCI: 117 1/8

#### Other info:

48 %" Sable bull with stunning shape and balance (20 3/4" tip-to-tip). Well above SCI Gold ranking and RW.



48 %" Sable bull



### **HUNTING PACKAGE**











in the under 40" category.



# **EGOLI GNU**



|   | PIC | M | F | T | AGE ON 16 MAR 2020 |
|---|-----|---|---|---|--------------------|
| l | Α   | 3 | 0 | 3 | Adult              |

Bloodline: Egoli

Other info:

3 Beautiful coloured Egoli gnu bulls - ideal for the hunter who appreciates the colourations in nature and with a trophy room that resembles nature.



Example of Egoli Gnu bulls

Bidding per animal to take all in the lot



### **EGOLI GNU**



| PIC | M | F | T | AGE ON 16 MAR 2020 |
|-----|---|---|---|--------------------|
| Α   | 1 | 0 | 1 | 3 years 3 months   |

Bloodline: Egoli

Measurements:

22-Jan-2020 Date measured: Age at measurement: 3 years 1 month

Spread: 28 %"

Other info:

Gold will always be unique. Make