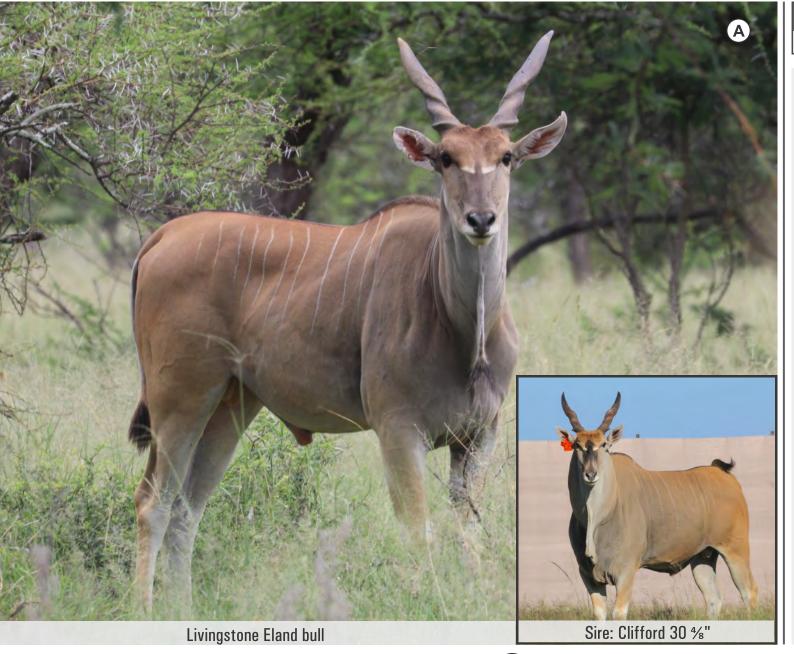

### LIVINGSTONE ELAND

29 3/8" Livingstone eland bull

Microchip no: 900182001729349 Livingstone Bloodline: Measurements:

AGE ON 16 MAR 2020

2 years 10 months

16-Jan-2020 Date measured: Age at measurement: 2 years 8 months

L: 29 %" Length: R: 29 %" Base: L: 12 <sup>2</sup>/<sub>8</sub>" R: 12 %"

12 %" Tip to tip:

0

L: 8 Stripes: **R**: 9

SCI: 83 %

Other info:

Livingstone Eland bull. Both with chevrons and stripes.

LOT TOTAL M Т F Bidding per animal to take all in the lot

### **LIVINGSTONE ELAND**

Microchip no:991001000552287Bloodline:LivingstoneSire:Clifford 30 %"Parentage DNA:Sire verified(With certificate)(Dam not tested)

Other info:

Livingstone Eland breeding bull who has it all: a beautiful chevron, prominent stripes a nice muscular body - as impressive as his sire Clifford. What more can one ask for?