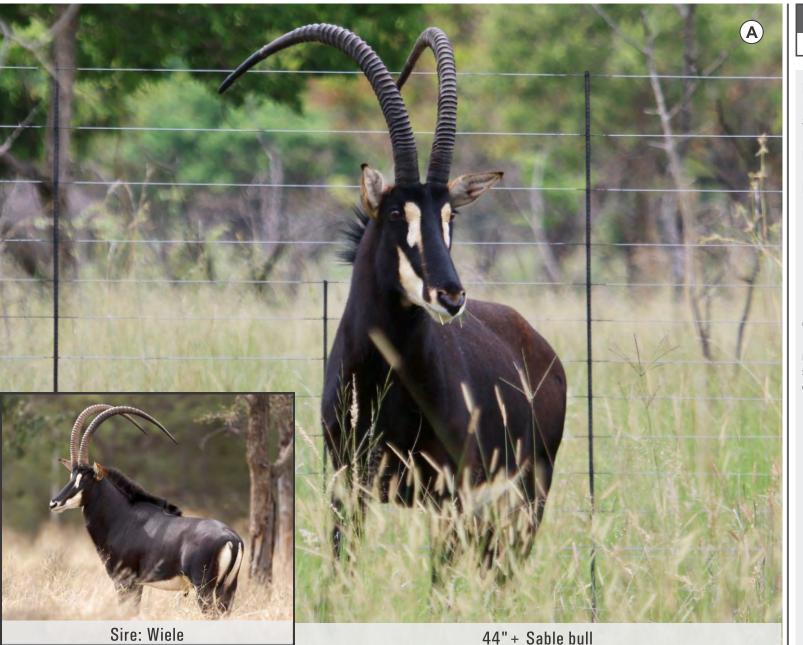

### WHITE FLANKED IMPALA

Microchip no: 4C3F331C5B
Bloodline: Zambian
Sire: Wiele 50"
Nuclear DNA: 99% Zambian
Mitochondrial DNA: Ikelenge, Kafue and Luangwa, Zambia

#### Measurements:

Date measured: 17-Jan-2020

Age at measurement: 6 years 8 months

Length: L: 44 1/8" R: 43 1/8"

Base: L: 9" R: 9"

Tip: L: 33.5 cm R: 33 cm

Tip to tip: 20" SCI: 105 5/8

#### Other info:

44"+ Sable hunting trophy bull. To hunt this magnificent trophy in an extensive wildlife system will contribute to a great African

experience.

Lot 75-1 & 75-2 sell as one lot. Bidding per animal to take all in the lot.