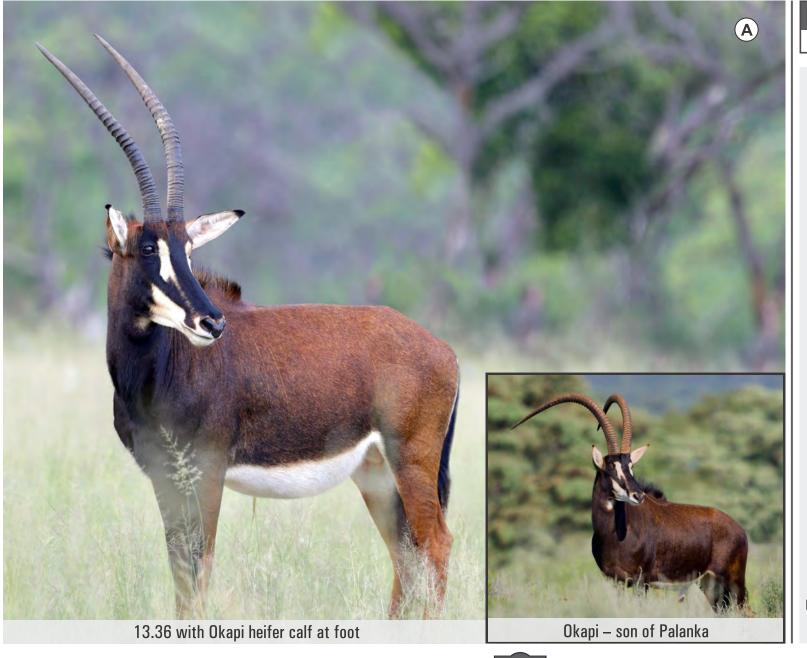

Name / tag: 13.36
Microchip no: 4C496E5138
Bloodline: Zambian
Sire: Baron

Dam:Madiba daughterParentage DNA:Sire verified(With certificate)(Dam not tested)

ID DNA: Yes

Nuclear DNA: 90% Zambian

Mitochondrial DNA: Ikelenge, Kafue and Luangwa, Zambia

#### Measurements:

 Date measured:
 21-Jan-2020

 Age at measurement:
 6 years 4 months

 Length:
 L: 30 %" R: 30 %"

 Rings:
 L: 31 R: 26

 Base:
 L: 7" R: 7"

 Tip:
 L: 31 cm R: 30 cm

Tip to tip: 9 1/8" SCI: 75

#### Other info:

Zambian daughter of Baron (WZ), and granddaughter of Madiba 49 %". Her heifer calf at foot (20.24) is sired by Okapi, son of Palanka, from the acclaimed Nike line.

Lot 18-1, 18-2, 18-3 and 18-4 sell as one lot. Bidding per adult animal to take all in the lot.