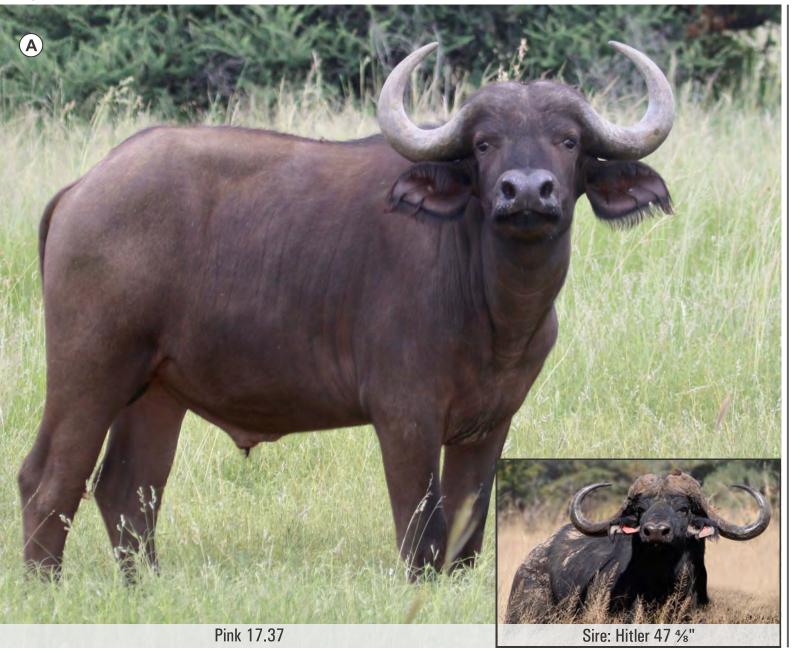

Name / tag: Pink 17.37
Microchip no: 991001000551725
Bloodline: X East African/Kruger

Sire: Hitler 47 %"

Dam: White 5.112 (30 %")
Parentage DNA: Parentage verified

(With certificate)

Measurements:

Date measured: 28-Jan-2020 **Age at measurement: 3 years 1 month** 

Spread: 28"

Boss: L: 10 %" R: 10 %"

Tip to tip: 63 %" SCI: 84 %

#### Other info:

A young Brits 49 %" grandson with good potential. Sire Hitler 47 %" and dam 30 %" - what will the future hold for this beautiful young bull!

Lot 66-1, 66-2 and 66-3 sell as one lot. Bidding per animal to take all in the lot.