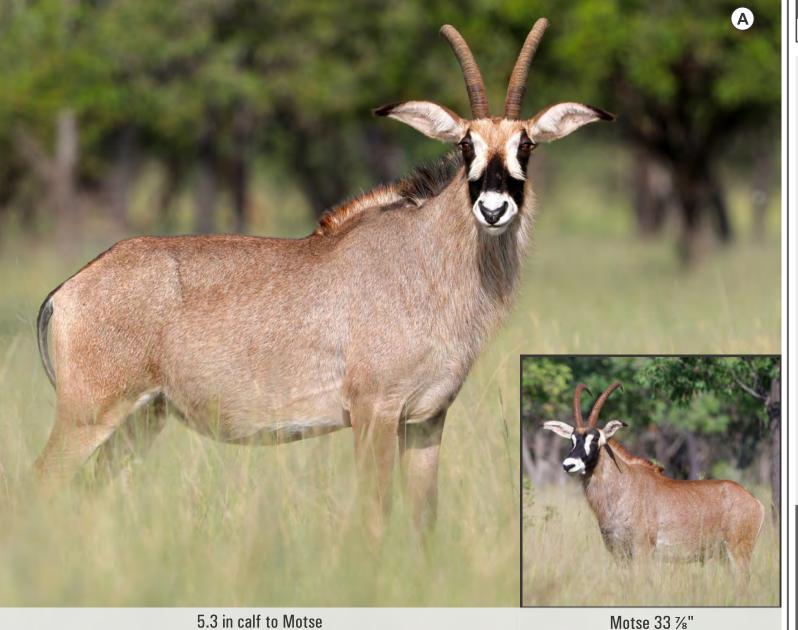

 Date measured:
 21-Jan-2020

 Age at measurement:
 4 years 3 months

 Length:
 L: 21 %" R: 21"

 Rings:
 L: 29 R: 25

 Base:
 L: 6 %" R: 6 %"

 Tip:
 L: 18 cm

Tip to tip: 9 1/8"

SCI: 55 5/8

Pregnant: Yes - certified

Term: Mid

In calf to: Motse 33 1/8"

Other info:

Young cow in top condition. Certified in calf to

Motse 33 %" - top genetics!

Lot 57-1, 57-2 and 57-3 sell as one lot. Bidding per animal to take all in the lot.