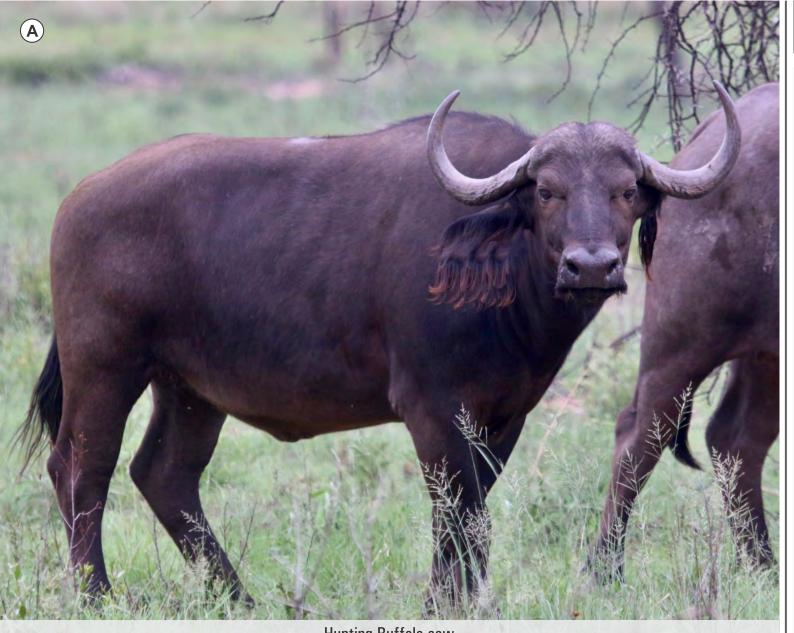

| PIC | M | F | T | AGE ON 16 MAR 2020 |
|-----|---|---|---|--------------------|
| Α   | 0 | 1 | 1 | 11 years 1 month   |

Microchip no: 4A0A143815 /

4A1D041F1E East African

Bloodline:

Measurements:

13-Jan-2020 Date measured:

Age at measurement: 10 years 11 months

Spread: 29 3/8"

L: 8" R: 8" Boss:

Tip to tip: 61 %" SCI: 77 %

#### Other info:

Hunting Buffalo cow tested - expand your hunter's Big 5 collection with this 29 3/6" hunting buffalo cow - what an opportunity! Cow can be moved to your farm or be hunted at Lumarie. Not for breeding.

**Hunting Buffalo cow** 

B AGE ON 16 MAR 2020 4 years 5 months 900182001157753 Microchip no: East African Bloodline:

Date measured: 07-Feb-2020 **Age at measurement: 4 years 3 months** 

Boss: L: 14" R: 14"