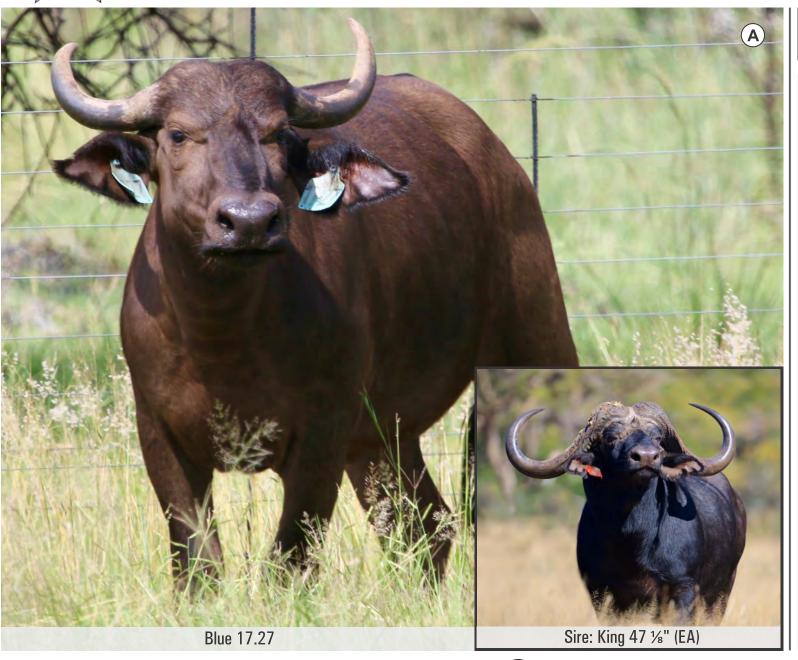

| PIC | M | F | T | AGE ON 16 MAR 2020 |
|-----|---|---|---|--------------------|
| Α   | 0 | 1 | 1 | 3 years            |

 Name / tag:
 Blue 17.27

 Microchip no:
 991001000551975

 Bloodline:
 X East African/Kruger

 Sire:
 King 47 ⅓" (EA)

 Dam:
 Green 13.2 (27 ⅓")

Parentage DNA: (With certificate)

Measurements:

Date measured: 07-Feb-2020 **Age at measurement: 2 years 10 months** 

Parentage verified

Spread: 23 %"

Boss: L: 7 1/8" R: 7 1/8"

Tip to tip: 47 %"
SCI: 62 %

Pregnant: Not checked

Other info:

Blue 17.27, young King 47 1/8" daughter. Good genetics for your commercial breeding program. Walking with Audi.

| LOT TOTAL |             |   |   |  |  |  |  |
|-----------|-------------|---|---|--|--|--|--|
|           | 69-1 69-2 T |   |   |  |  |  |  |
| M         | 0           | 0 | 0 |  |  |  |  |
| F         | 1           | 1 | 2 |  |  |  |  |
| Т         | 1           | 1 | 2 |  |  |  |  |