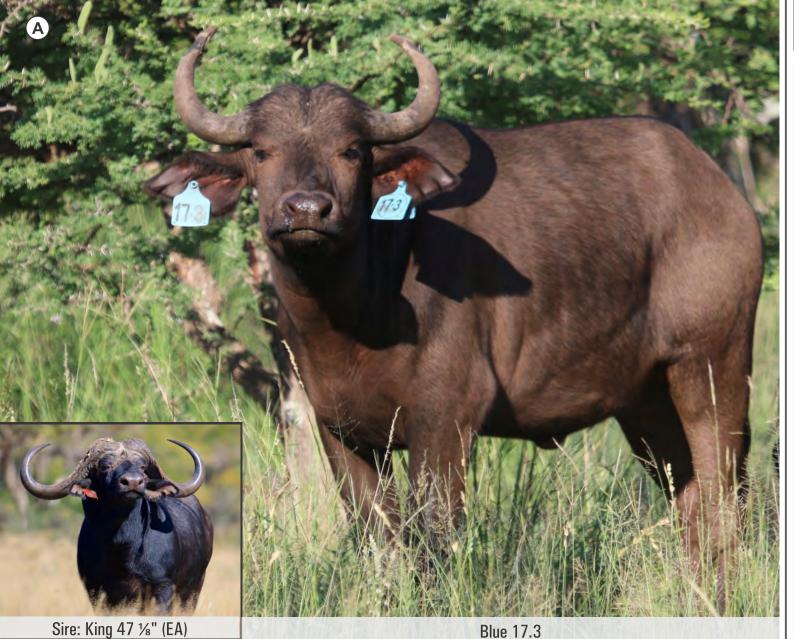

Name / tag:

Microchip no:

Bloodline:

Sire:

Dam:

Sweet Megan 31 ½"

Parentage DNA:

Blue 17.3

991001000551962

X East African/Kruger

King 47 ½" (EA)

Sweet Megan 31 ½"

Parentage verified

(With certificate) **Measurements:** 

Date measured: 07-Feb-2020 **Age at measurement: 3 years 1 month** 

Spread: 21 5/8"

Boss: L: 6 %" R: 6 %"

Tip to tip: 48 %"
SCI: 61 %

Pregnant: Not checked

Other info:

Blue 17.3 – young King (47 1/8" - EA) daughter with a 31 1/8" dam. A heifer that will contribute to your commercial breeding herd. Walking with Audi.

Lot 98-1, 98-2 and 98-3 sell as one lot. Bidding per animal to take all in the lot.

| PIC | M | F | T | AGE ON 16 MAR 2020 |
|-----|---|---|---|--------------------|
| Α   | 0 | 1 | 1 | 3 years            |