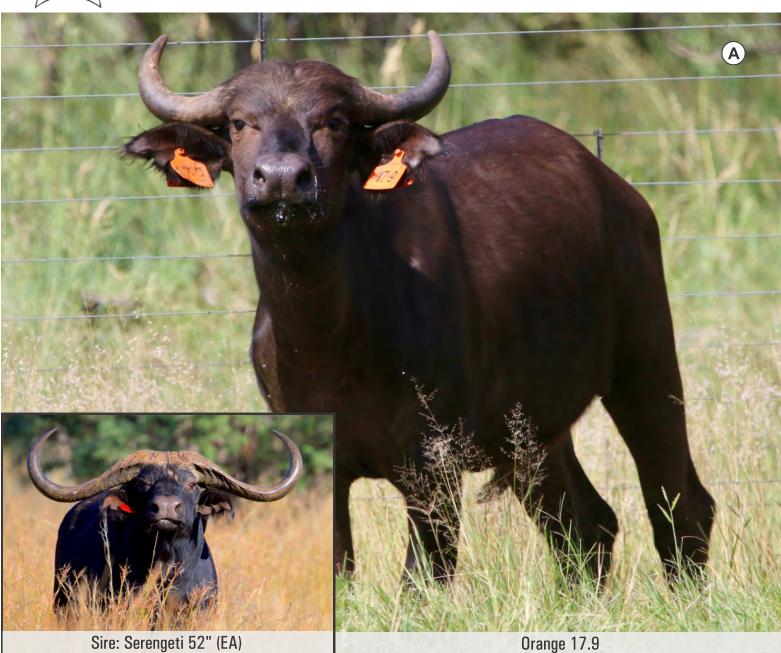

Bidding per animal to take all in the lot

| PIC | M | F | T | AGE ON 16 MAR 2020 |
|-----|---|---|---|--------------------|
| Α   | 0 | 1 | 1 | 3 years 2 months   |

Name / tag:
Microchip no:
Bloodline:
Sire:
Dam:
Dam:
Orange 17.9
991001000552244
X East African/Kruger
Serengeti 52" (EA)
Blue 12.10 (31 1/8")
Parentage DNA:
Parentage verified

(With certificate)

Measurements:

Date measured: 07-Feb-2020 **Age at measurement: 3 years** 

Spread: 23 1/8"

Boss: L: 6 1/8" R: 6 1/8"

Tip to tip: 43 ¾"
SCI: 56 ¾

Pregnant: Not checked

Other info:

Orange 17.9 young Serengeti 52" daughter with a 31 %" dam. Both granddams over 34". Good genetics for your commercial breeding program. Walking with Audi.

Lot 69-1 and 69-2 sell as one lot. Bidding per animal to take all in the lot.