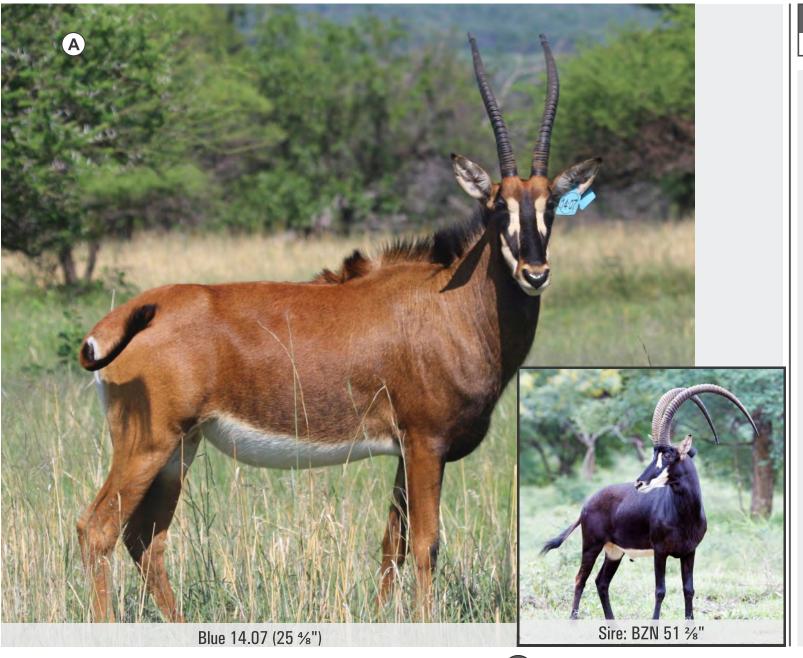

Blue 14.07 West Zambian sable cow. Sire BZN 51 %". Exceptional genetics. Walking with Romeo 49" (WZ).

Lot 20-1; 20-2; 20-3; and 20-4 sell as one lot

Bidding per animal to take all in the lot

|   | PIC | M | F | T | AGE ON 16 MAR 2020 |
|---|-----|---|---|---|--------------------|
| l | Α   | 0 | 1 | 1 | 3 years 10 months  |