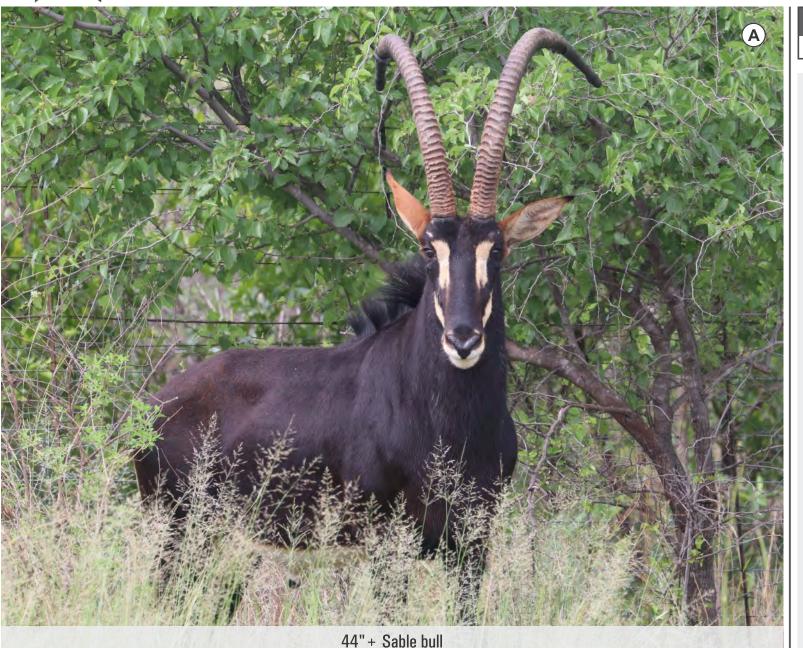

| PIC | M | F | T | AGE ON 16 MAR 2020 |
|-----|---|---|---|--------------------|
| Α   | 1 | 0 | 1 | 6 years 4 months   |

Microchip no:4C42083900Bloodline:Zambian XNuclear DNA:73% ZambianMitochondrial DNA:Wembere, Ugalla and

#### Measurements:

 Date measured:
 17-Jan-2020

 Age at measurement:
 6 years 2 months

 Length:
 L: 43 %" R: 44 %"

 Rings:
 L: 44 R: 43"

 Base:
 L: 10 %" R: 10 %"

 Tip:
 L: 27.5 cm R: 28 cm

Tip to tip: 16 %"
SCI: 108 %

#### Other info:

44"+ Sable hunting trophy bull. To hunt this magnificent trophy in an extensive wildlife system will contribute to a great African experience.

| LOT TOTAL |   |   |   |  |  |  |  |
|-----------|---|---|---|--|--|--|--|
| 75-1 75-2 |   |   |   |  |  |  |  |
| M         | 1 | 1 | 2 |  |  |  |  |
| F         | 0 | 0 | 0 |  |  |  |  |
| Т         | 1 | 1 | 2 |  |  |  |  |