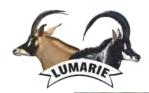

### LOT 78-2 ONLINE AUCTION

| PIC | M | F | T | AGE ON 16 MAR 2020 |
|-----|---|---|---|--------------------|
| Α   | 0 | 1 | 1 | 3 years 9 months   |

Name / tag: Pink 16.33
Microchip no: 900182001159621

Bloodline: West Zambian
Sire: Mahlatsi 49 3/8"

(Green 9.3)

Dam: Lola 30 %"

Parentage DNA: Parentage verified

(With certificate)

Measurements:

Date measured: 26-Sept-2019

Age at measurement: 3 years 4 months

Length: L: 22 3/8" R: 22 4/8"

Rings: L: 22 R: 23

Base: L: 6 %" R: 6 %"

Tip: L: 22 cm R: 22 cm

Tip to tip: 11 %" SCI: 57 %

Other info:

Pink 16.33 Zambian sable, sire Mahlatsi 49 %", dam 30 %". She will contribute nicely to your commercial sable herd.