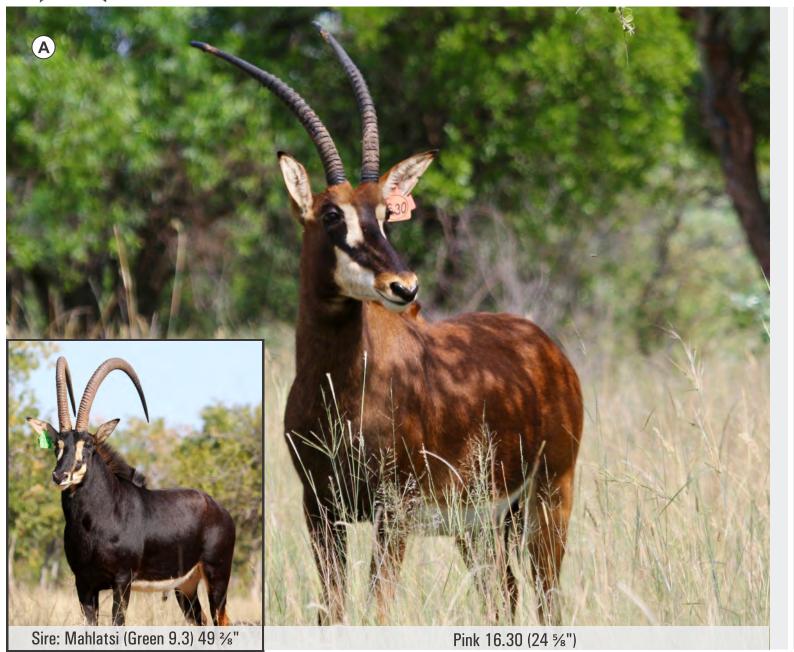

Other info:

Pink 16.30 Mahlatsi 49 % "daughter. Dam 32 1/8". Exceptional genetics. Walking with Romeo 49" (WZ).

> Lot 20-1; 20-2; 20-3; and 20-4 sell as one lot

Bidding per animal to take all in the lot

| PIC | M | F | T | AGE ON 16 MAR 2020 |
|-----|---|---|---|--------------------|
| Α   | 0 | 1 | 1 | 4 years 1 month    |