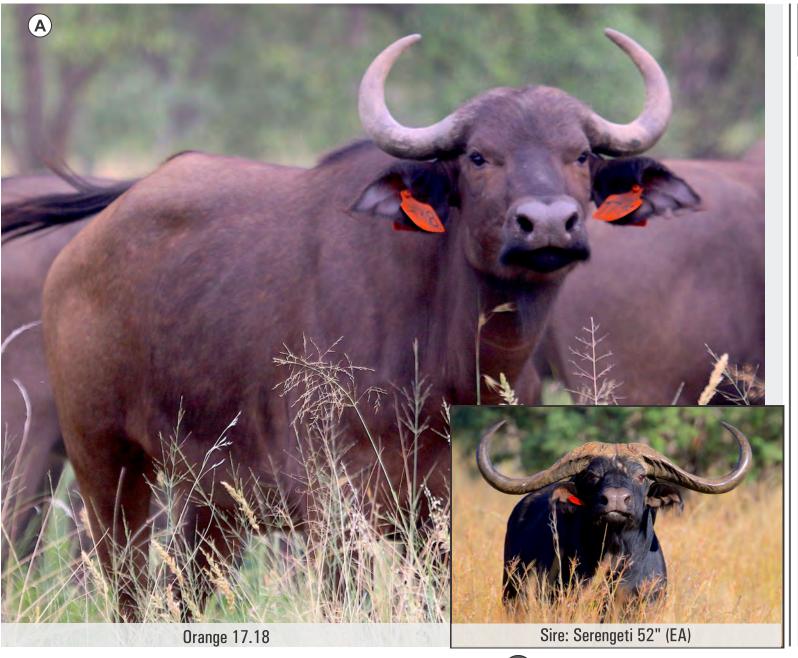

Name / tag:
Microchip no:
Bloodline:
Sire:
Dam:
Parentage DNA:
Orange 17.18
991001000552246
X East African/Kruger
Serengeti 52" (EA)
Blue 12.3 (33")
Parentage verified

(With certificate) **Measurements:** 

Date measured: 07-Feb-2020 **Age at measurement: 2 years 11 months** 

Spread: 23 3/8"

Boss: L: 5 1/8" R: 5 1/8"

Tip to tip: 50 %"
SCI: 61 %

Pregnant: Not checked

Other info:

Orange 17.18 heifer. Sire Serengeti 52", grandsire Brits 49 %" (also sire of Horizon 55"+), dam 33" and granddam 37 1/8". An exceptional genetic background! Walking with Audi.