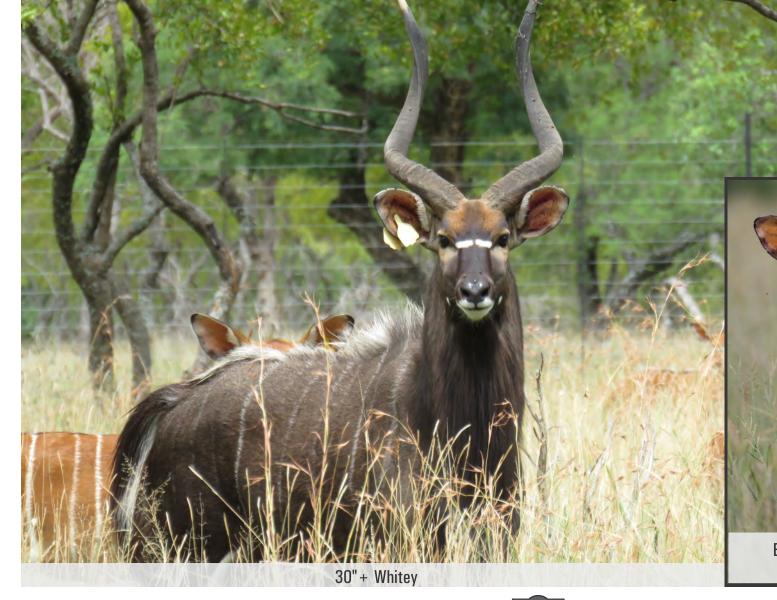

### **NYALA**

| PIC | M | F | Т | AGE ON 16 MAR 2020 |
|-----|---|---|---|--------------------|
| Α   | 0 | 5 | 5 | Adult              |

Pregnant:

To be confirmed

Other info:

Example of Nyala ewes walking with 31 %" Nebraska (20 %" T-T). Ewes in lamb to Nebraska will be loaded.

> Bidding per animal to take all in the lot

31 \( \frac{5}{8} \)" + Nebraska (20 \( \frac{5}{8} \)" tip-to-tip)

Example of adult nyala ewes to be loaded in lamb to Nebraska.