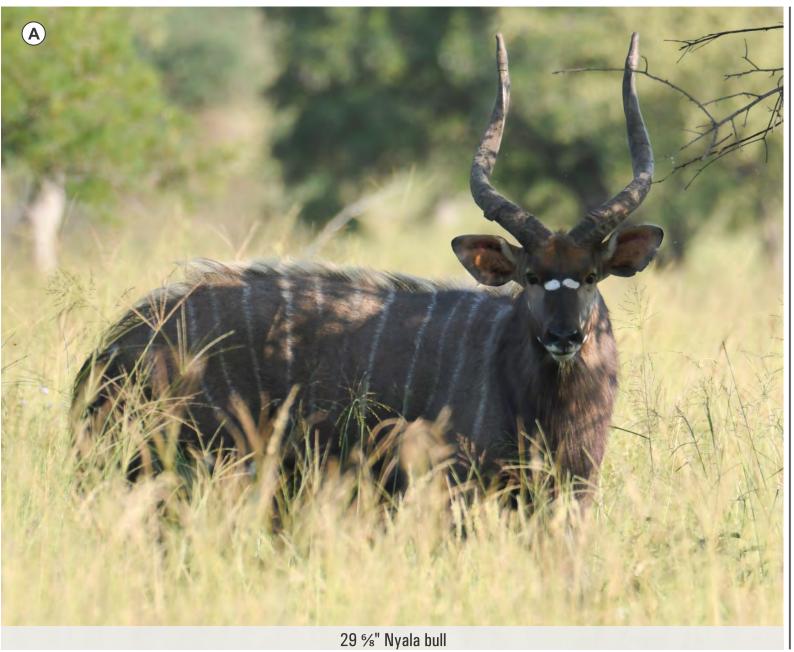

### **NYALA**

| PIC | M | F | T | AGE ON 16 MAR 2020 |
|-----|---|---|---|--------------------|
| Α   | 1 | 0 | 1 | 6 years            |

900182001158036

Microchip no: Measurements:

15-Jan-2020 Date measured:

Age at measurement: 5 years 10 months

Length: L: 29 %" R: 30 %" L: 9 2/8" R: 9 2/8" Base:

5" Tip to tip: SCI: 78 %

#### Other info:

Prime 30 5/8" big bodied Nyala bull. Still growing. Well above SCI Gold ranking and RW.