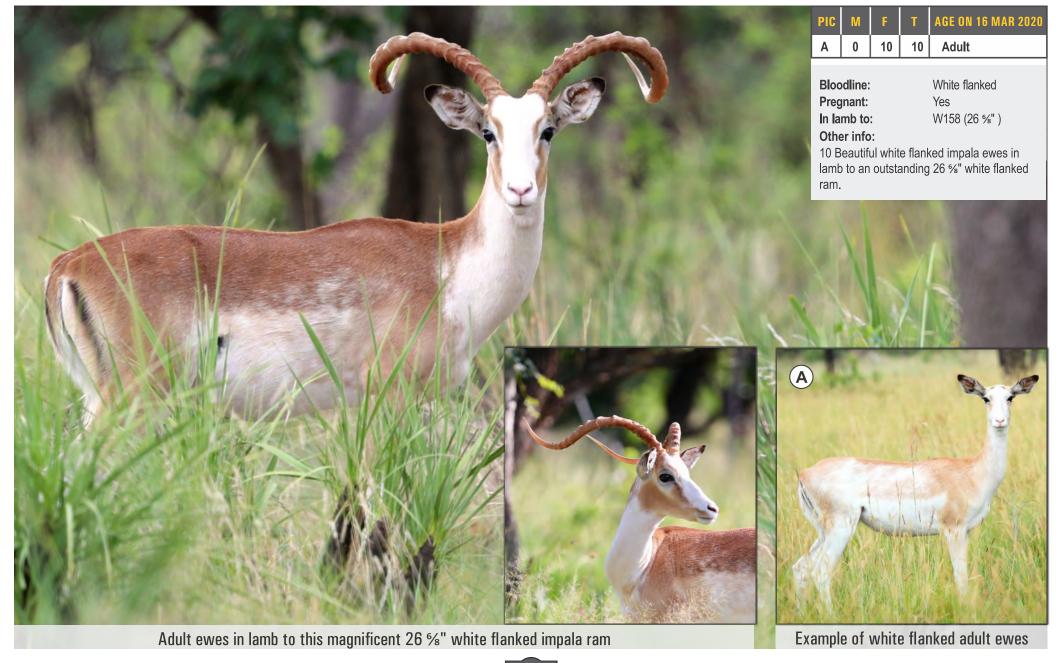

### WHITE FLANKED IMPALA

Microchip no: 4C3F331C5B
Bloodline: Zambian
Sire: Wiele 50"
Nuclear DNA: 99% Zambian
Mitochondrial DNA: Ikelenge, Kafue and Luangwa, Zambia

#### Measurements:

Date measured: 17-Jan-2020

Age at measurement: 6 years 8 months

Length: L: 44 1/8" R: 43 1/8"

Base: L: 9" R: 9"

Tip: L: 33.5 cm R: 33 cm

Tip to tip: 20" SCI: 105 5/8

#### Other info:

44"+ Sable hunting trophy bull. To hunt this magnificent trophy in an extensive wildlife system will contribute to a great African

experience.

Lot 75-1 & 75-2 sell as one lot. Bidding per animal to take all in the lot.