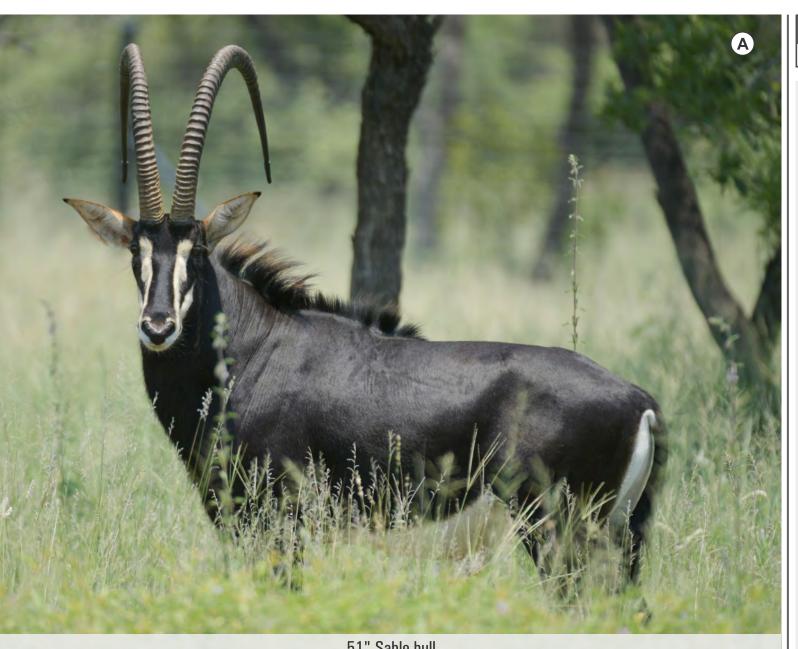

> 32% Eastern, 41% Southern

Mitochondrial DNA: Namibia, Botswana,

SA and Zimbabwe

Measurements:

16-Jan-2020 Date measured: Age at measurement: 5 years 6 months

Length: L: 51" **R:** 51" **R**: 44 Rings: L: 45 Base: L: 9 %" R: 9 %" Tip: R: 32 cm L: 25 cm

15 %" Tip to tip: SCI: 121 %

#### Other info:

51" Sable bull, still growing. Superior length for his age. Ultimate hunting or breeding bull. Well above SCI Gold Ranking and RW.

51" Sable bull