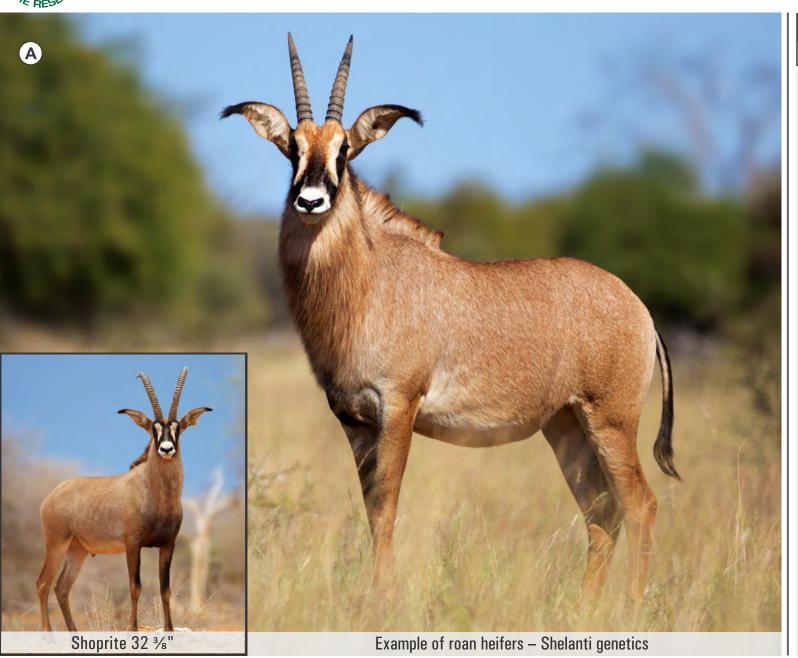

# **ROAN ANTELOPE**

| PIC | M | F | T | AGE ON 16 MAR 2020 |
|-----|---|---|---|--------------------|
| Α   | 0 | 5 | 5 | Young              |

Bloodline: Southern/East/Central

Africa

Pregnant: Not checked

Other info:

5 Top roan heifers from a herd with a 32"+ bull. Buyer can select any 5 from the herd. Well adapted roan herd.

Bidding per animal to take all in the lot