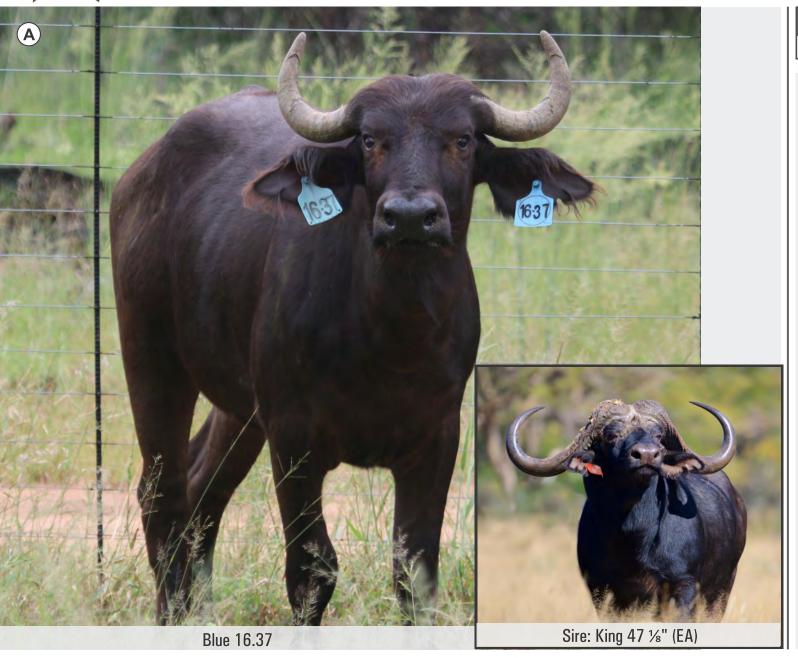

Lot 37-1 and 37-2 sell as one lot. Bidding per animal to take all in the lot.

| PIC | M | F | T | AGE ON 16 MAR 2020 |
|-----|---|---|---|--------------------|
| Α   | 0 | 1 | 1 | 3 years 2 months   |

Name / tag: Blue 16.37
Microchip no: 991001000552419

Bloodline: X East African/Kruger Sire: King 47 1/8" (EA) Dam: Charlotte 30 1/8"

(Green 10.11)

Parentage DNA: Parentage verified

(With certificate) **Measurements:** 

Date measured: 28-Jan-2020

Age at measurement: 3 years 1 month

Spread: 22 %"

Boss: L: 6" R: 6 %"

Tip to tip: 47 %"
SCI: 59 %
Pregnant: Not checked

Other info:

Blue 16.37 heifer. Grandsire Brits 49 %", sire King 47 1/6" and dam 30 1/6". An exceptional genetic background! Walking with Audi.