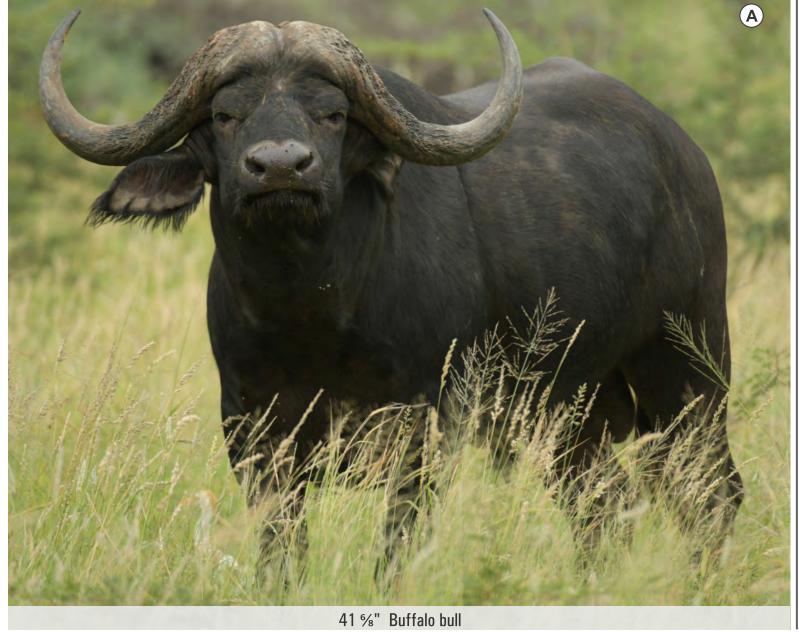

Microchip no: 900250000374382

Bloodline: X East African / Addo

Measurements:

Date measured: 07-Feb-2020

Age at measurement: 5 years 4 months

Boss: L: 17 %" R: 17 %"

Tip to tip: 80 5%"
Spread: 41 5%"
SCI: 115 5%

Other info:

41 %" Buffalo bull, still growing. Already in boma, awaiting tests.

| PIC | M | F | T | AGE ON 16 MAR 2020 |
|-----|---|---|---|--------------------|
| Α   | 1 | 0 | 1 | 3 years 2 months   |