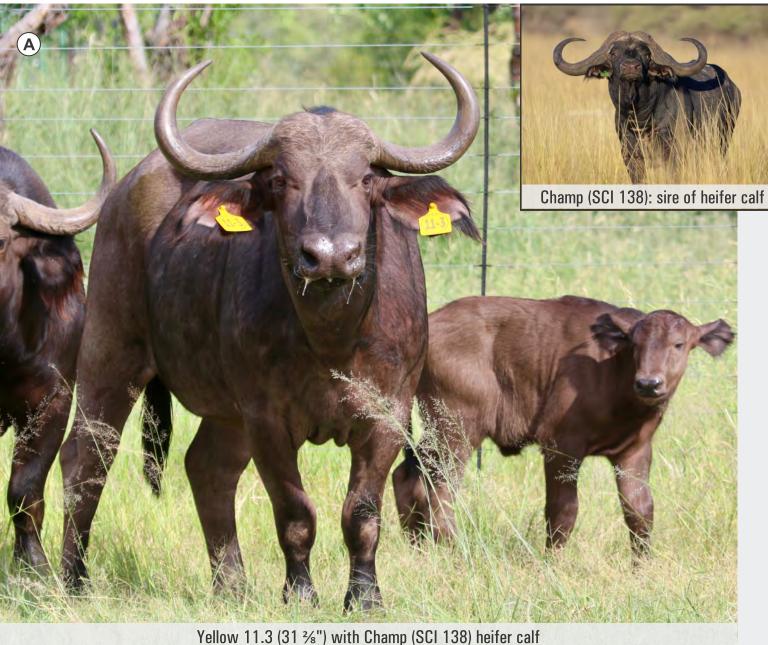

Name / tag: Yellow 11.3
Microchip no: 4C3839324F

Bloodline: X East African/Kruger
Sire: Rambo 49" (EA)
Dam: Yellow 571 (30 %")
Parentage DNA: (With certificate) (Sire not tested)

Measurements:

Date measured: 07-Feb-2020 **Age at measurement: 8 years 9 months** 

Spread: 31 3/4"

Boss: L: 7 1/8" R: 7 1/8"

Tip to tip: 63 %"
SCI: 78 %

Pregnant: Not checked

Other info:

Beautiful Rambo 49" daughter. Dam 30 %". Champ (SCI 138) heifer calf at foot included, walking with Audi. Top genetics to enhance your buffalo breeding.