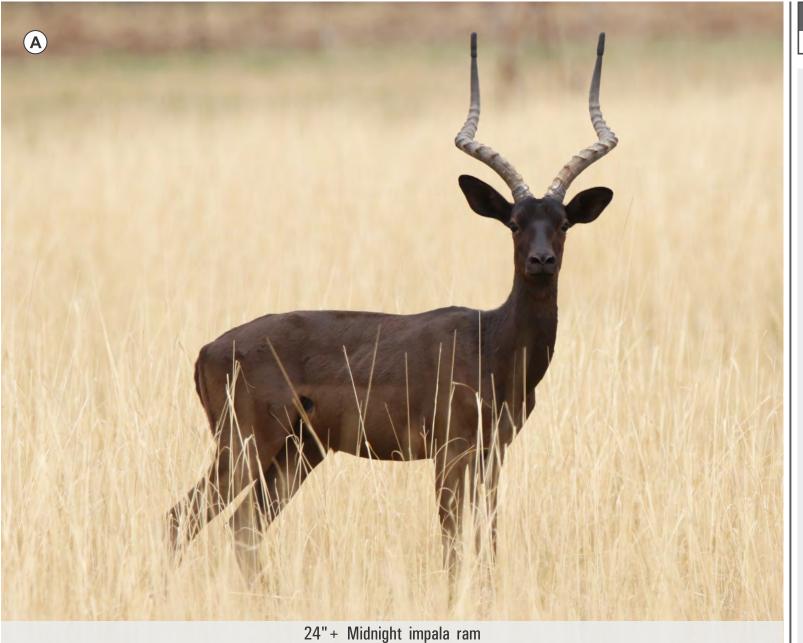

### **MIDNIGHT IMPALA**

|   | PIC | M | F | T | AGE ON 16 MAR 2020 |
|---|-----|---|---|---|--------------------|
| l | Α   | 1 | 0 | 1 | 3 years 3 months   |

Midnight Bloodline:

Measurements:

Oct 2019 Date measured: Horn length: 24"

Other info:

Beautiful shape and form.