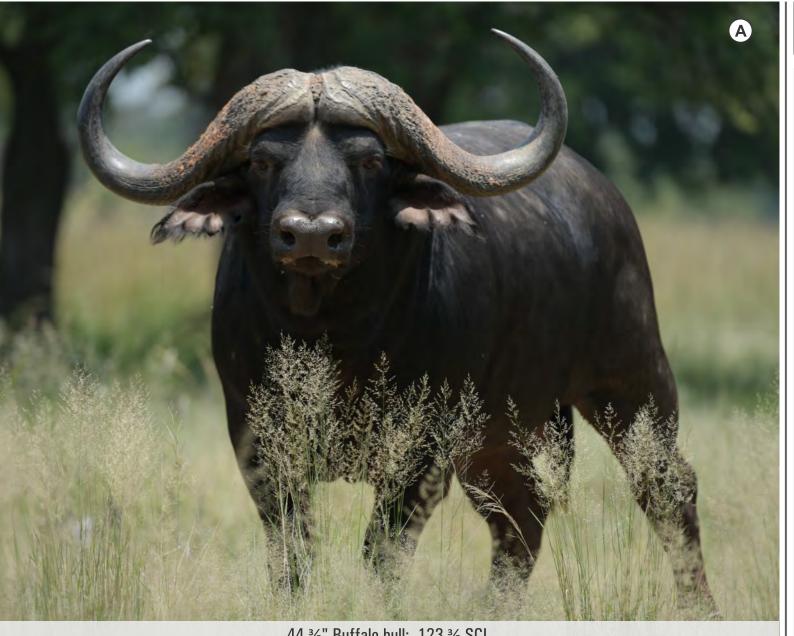

Date measured: 21-Nov-2019 Age at measurement: 6 years 4 months

**L**: 16" **R**: 16" Boss:

Tip to tip: 91 %" 44 %" Spread: SCI: 123 3/8

#### Other info:

Impressive, hard bossed, big bodied, masculine bull. SCI 123 3/4 + Gold ranking and RW.

44 3/8" Buffalo bull; 123 3/8 SCI.

| PIC | M | F | T | AGE ON 16 MAR 2020 |
|-----|---|---|---|--------------------|
| Α   | 1 | 0 | 1 | 9 years 11 months  |