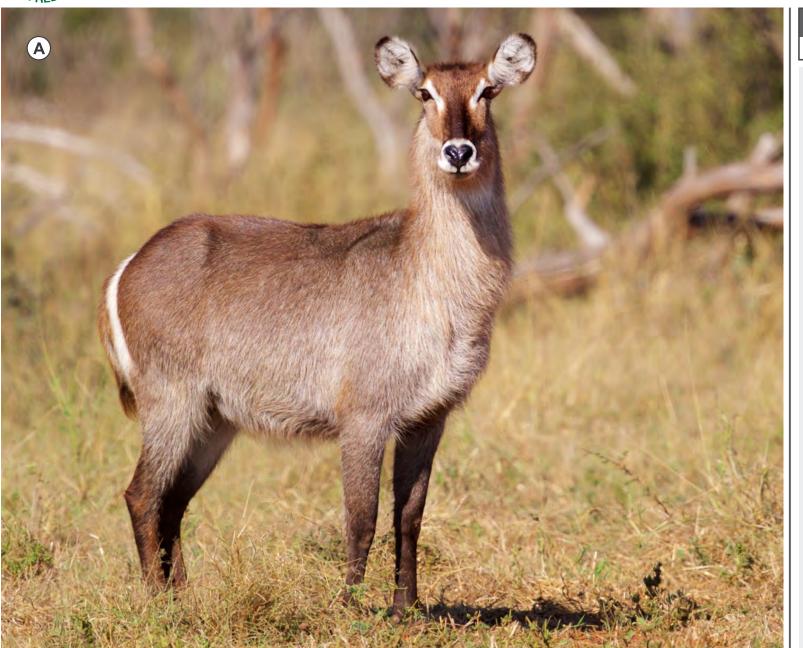

# **WATERBUCK**

Pregnant:

Not checked

Other info:

Shelanti is known for its exceptional waterbuck genetics. This is your opportunity to acquire 5 waterbuck females from this gene pool.

Bidding per animal to take all in the lot

| PIC | M | F | T | AGE ON 16 MAR 2020 |
|-----|---|---|---|--------------------|
| Α   | 1 | 0 | 1 | 6 years 2 months   |

Microchip no: 900182000873649 Bloodline: X East African / Addo

Measurements:

Date measured: 07-Feb-2020 Age at measurement: 6 years 1 month