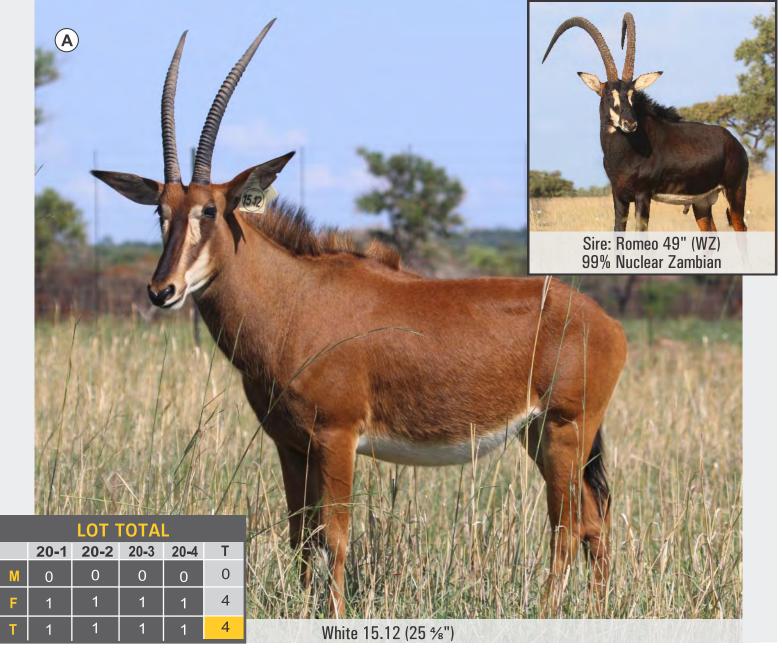

 Name / tag:
 White 15.12

 Microchip no:
 900182000902883

 Bloodline:
 Zambian X

 Sire:
 Romeo 49" (WZ)

 99% Nuclear Zambian

 Dam:
 Red X 10.2 (28 ½")

Parentage DNA: Dam verified (With certificate) (Sire not tested)
Nuclear DNA: 75% Zambian;

14% Eastern

Mitochondrial DNA: Wembere, Ugalla and

Kizifo, Tanzania

Measurements:

 Date measured:
 26-Sept-2019

 Age at measurement:
 4 years 3 months

 Length:
 L: 25 ¾"
 R: 25 ½"

 Rings:
 L: 32
 R: 32

 Base:
 L: 7"
 R: 7"

 Tip:
 L: 18 cm
 R: 18 cm

Tip to tip: 11"
SCI: 64 %

Pregnant: Not checked

Other info:

White 15.12 Romeo 49" (WZ) daughter. Very nice commercial breeding stock.

Lot 20-1; 20-2; 20-3; and 20-4 sell as one lot