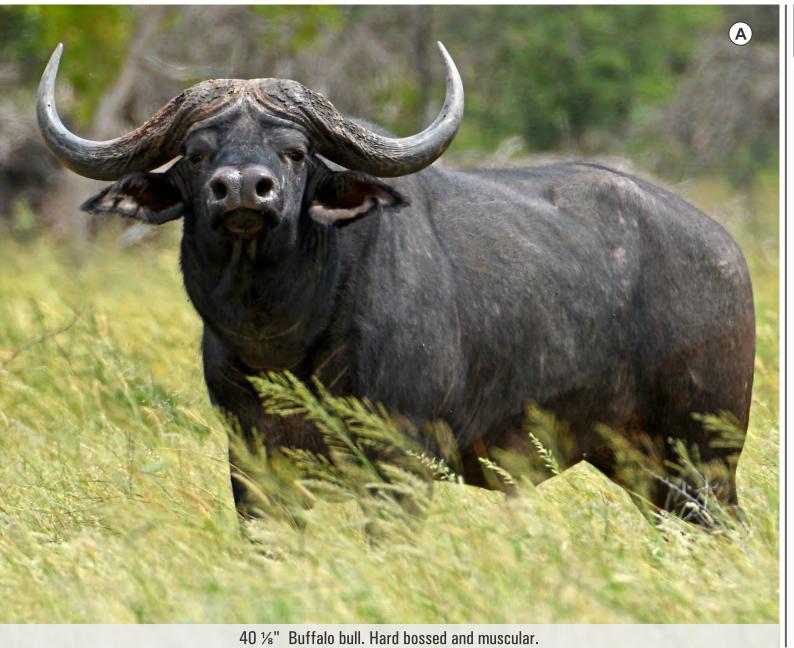

Date measured: 07-Feb-2020 **Age at measurement: 6 years 1 month** 

Boss: L: 17" R: 17"

Tip to tip: 75 1/8"

Spread: 40 1/8"

SCI: 109 1/8

#### Other info:

40 1/8" Robust buffalo bull. Hard bossed and muscular. Already in boma & tested. Big body.

|   | PIC | M | F | T | AGE ON 16 MAR 2020 |
|---|-----|---|---|---|--------------------|
| l | Α   | 0 | 1 | 1 | 3 years 1 month    |