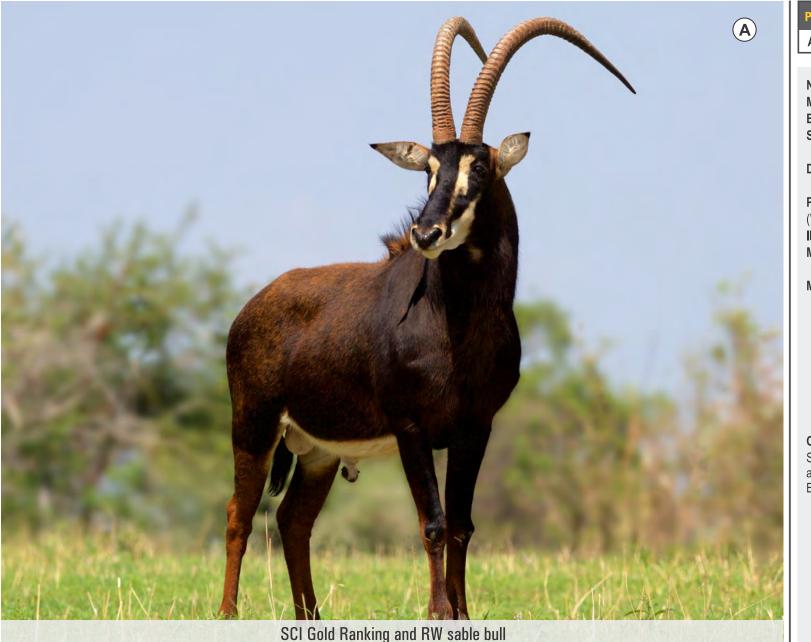

### **IMPALA**

| PIC | M | F | T | AGE ON 16 MAR 2020 |
|-----|---|---|---|--------------------|
| Α   | 1 | 0 | 1 | 9 years 1 month    |

Name / Tag: 11.4

**Microchip no:** 945000000877435

Bloodline: Zambian Sire: Shorty Z137

(Thaba Tholo)

Dam: 1.1 (33 1/8")

Thaba Tholo Dam verified

Parentage DNA: Dam verified (With certificate) (Sire not tested)

ID DNA: Yes

Mitochondrial DNA: Ikelenge, Kafue and

Luangwa, Zambia

Measurements:

Date measured: 11-Feb-2020

Age at measurement: 9 years

 Length:
 L: 45"
 R: 44 %"

 Rings:
 L: 39
 R: 38

 Base:
 L: 8 %"
 R: 8 %"

 Tip:
 L: 21 cm
 R: 19 cm

Tip to tip: 18 ½"
SCI: 106 ½

Other info:

SCI Gold Ranking and RW sable bull with attitude. Top pedigree - dam is a 33 ½" cow. Breeding or hunting

Breeding or hunting.

| PIC | M | F | T | AGE ON 16 MAR 2020 |
|-----|---|---|---|--------------------|
| Α   | 1 | 0 | 1 | 6 years 5 months   |