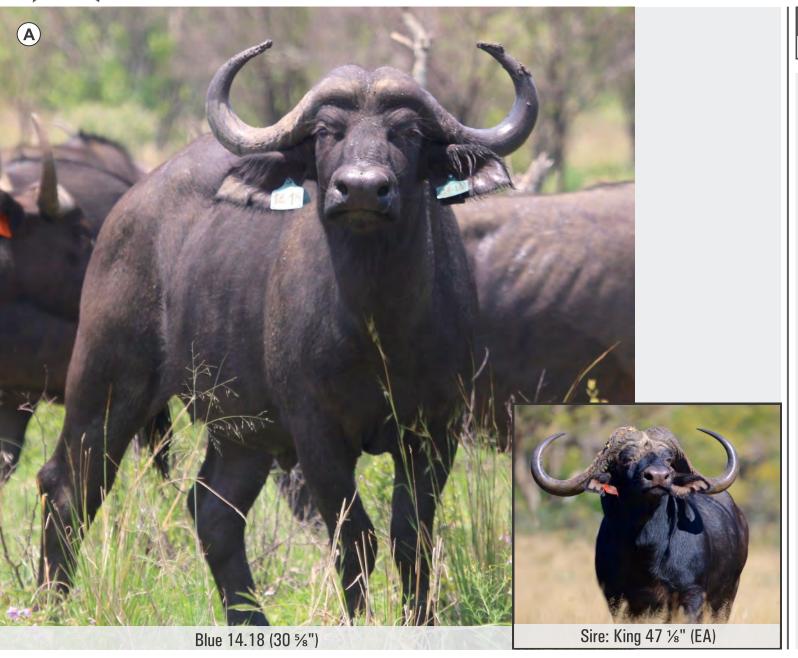

Name / tag: Blue 14.18

Microchip no: 900182000812655

Bloodline: X East African/Kruger

Sire: King 47 1/8" (EA)

Dam: Yellow 5109 (32")

Parentage DNA: Parentage verified

(With certificate)

ID DNA: Yes

Measurements:

Date measured: 07-Feb-2020 **Age at measurement: 6 years 1 month** 

Spread: 30 5/8"

Boss: L: 10 %" R: 10 %"

Tip to tip: 66"
SCI: 87 1/8

Pregnant: Not checked

Other info:

King 47 1/8" daughter, Brits 49 5/8" grand-daughter, dam 32". At only 6 years 1 month she already measured 30 5/8". Put this lady with the right bull and you will see magic happen. Walking with Audi.