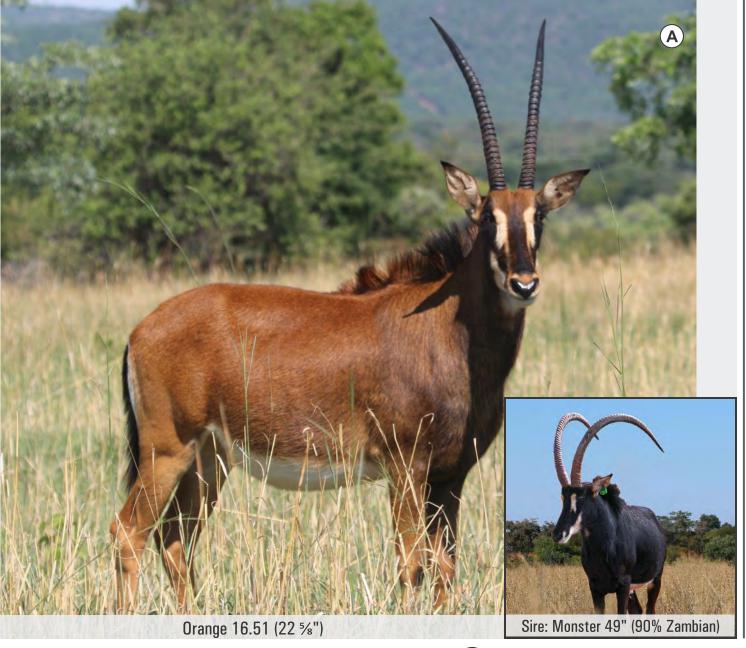

### LOT 78-1 ONLINE AUCTION

| PIC | M | F | T | AGE ON 16 MAR 2020 |
|-----|---|---|---|--------------------|
| Α   | 0 | 1 | 1 | 3 years 3 months   |

Name / tag: Orange 16.51
Microchip no: 991001000552023

Bloodline: Zambian Sire: Monster 49"

(90% Nucl Zambian)

Dam: Blue 9.4 (30 %")
Parentage DNA: Parentage verified

(With certificate)

Nuclear DNA: 97% Zambian

Measurements:

 Date measured:
 26-Sept-2019

 Age at measurement:
 2 years 9 months

 Length:
 L: 22 ¾" R: 22 ¾"

 Rings:
 L: 23 R: 23

 Base:
 L: 6" R: 6"

 Tip:
 L: 21 cm R: 20 cm

Tip to tip: 11 %" SCI: 56 %

#### Other info:

Orange 16.51 Zambian sable, sire Monster 49", dam 30 %". She will contribute nicely to your commercial sable herd.

Lot 78-1 & 78-2 sell as one lot. Bidding per animal to take all in the lot.