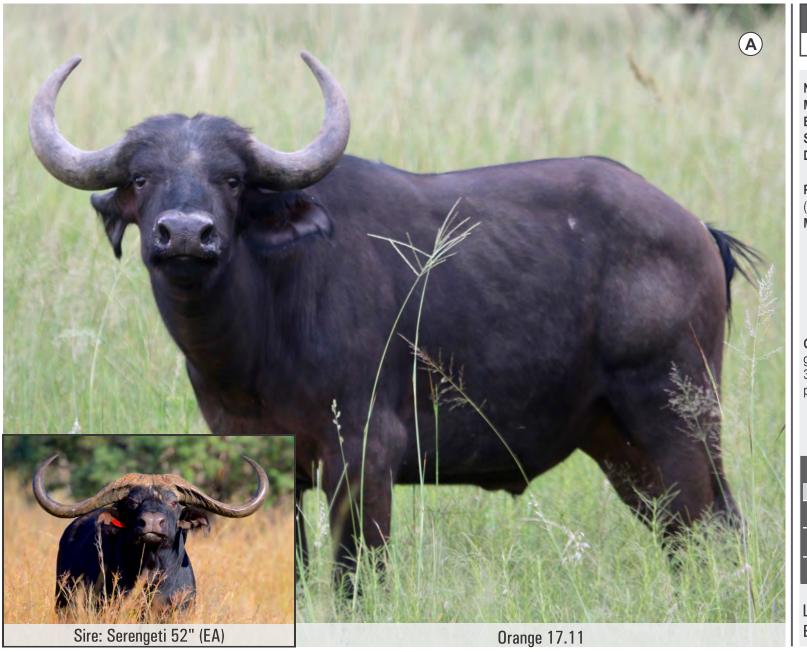

Name / tag:

Microchip no:

Bloodline:

Sire:

Dam:

Orange 17.11

991001000551906

X East African/Kruger

Serengeti 52" (EA)

Bonnie 31 %"

(Blue 12.6)

Parentage DNA: Parentage verified

(With certificate) **Measurements:** 

Date measured: 28-Jan-2020 **Age at measurement: 3 years**Spread: 25 %"

Boss: **L:** 8" **R:** 8" Tip to tip: 56 3%"

SCI: 72 3/8

Other info: A young Serengeti 52" son with good potential. Brits 49 %" grandson, dam 31 %" - what will the future hold for this promising young bull!

| LOT TOTAL |                  |   |   |   |  |  |  |
|-----------|------------------|---|---|---|--|--|--|
|           | 66-1 66-2 66-3 T |   |   |   |  |  |  |
| M         | 1                | 1 | 1 | 3 |  |  |  |
| F         | 0                | 0 | 0 | 0 |  |  |  |
| Т         | 1                | 1 | 1 | 3 |  |  |  |