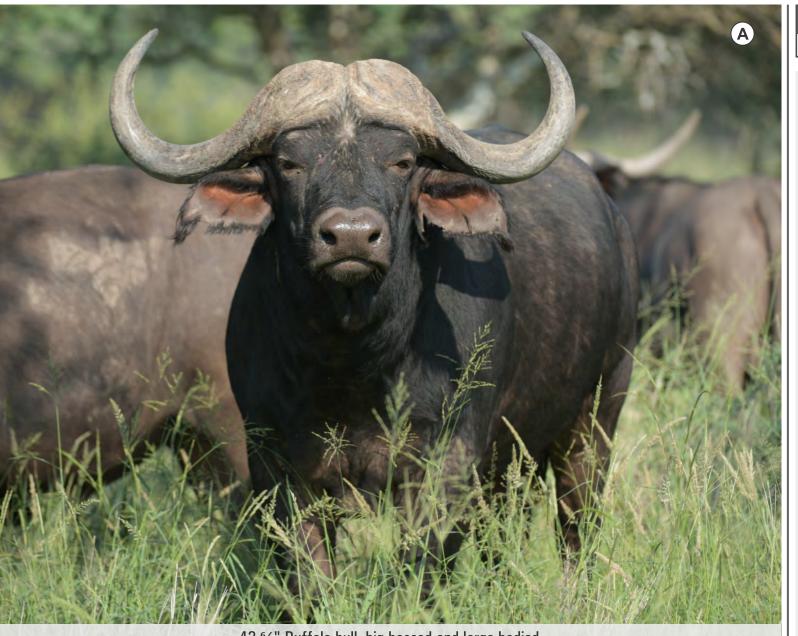

#### Other info:

Impressive, hard bossed, big bodied, masculine bull. SCI 123 3/4 + Gold ranking and RW.

44 3/8" Buffalo bull; 123 3/8 SCI.

| PIC | M | F | T | AGE ON 16 MAR 2020 |
|-----|---|---|---|--------------------|
| Α   | 1 | 0 | 1 | 9 years 11 months  |