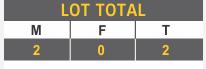

# **ROAN ANTELOPE**

| PIC | M | F | T | AGE ON 16 MAR 2020 |
|-----|---|---|---|--------------------|
| Α   | 0 | 5 | 5 | Young              |

Bloodline: Southern/East/Central

Africa

Pregnant: Not checked

Other info:

5 Top roan heifers from a herd with a 32"+ bull. Buyer can select any 5 from the herd. Well adapted roan herd.

Bidding per animal to take all in the lot