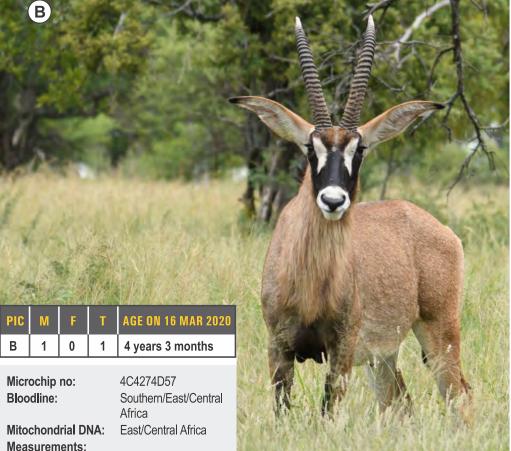

### **ROAN ANTELOPE**

| PIC | M | F | T | AGE ON 16 MAR 2020 |
|-----|---|---|---|--------------------|
| Α   | 1 | 0 | 1 | 11 years           |

Microchip no: 4A68196272

Bloodline: Southern/East/Central

Africa

East/Central Africa Mitochondrial DNA:

Measurements:

16-Oct-2019 Date measured: Age at measurement: 10 years 7 months Length: L: 31 ½" R: 29 ½"

Rings: L: 42 **R**: 42 Base: L: 8 %" R: 8 1/8" L: 17 cm R: 14 cm Tip:

8 %" Tip to tip: SCI: 77 %

#### Other info:

31 1/8" Roan bull, an outstanding specimen for hunting or breeding. Well above SCI Gold ranking and RW. For more information contact JP Smith 082 417 8826.