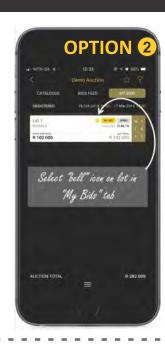

# ONLINE BIDDING INNOVATIONS

Another special feature is individual timers per lot, under the "My Bids" tab.

- The "My Bids" tab lists all the lots that you as the user are currently bidding on.
- Make sure you have placed at least one bid on the lot that you are interested in and use this feature to manage multiple lots in the closing minutes.

### "MY BIDS" — TIMER FEATURE

| PIC | M | F | T | AGE ON 16 MAR 2020 |
|-----|---|---|---|--------------------|
| Α   | 1 | 0 | 1 | 6 years 8 months   |

Microchip no: 7110316F47 Bloodline: Madikwe

Measurements: