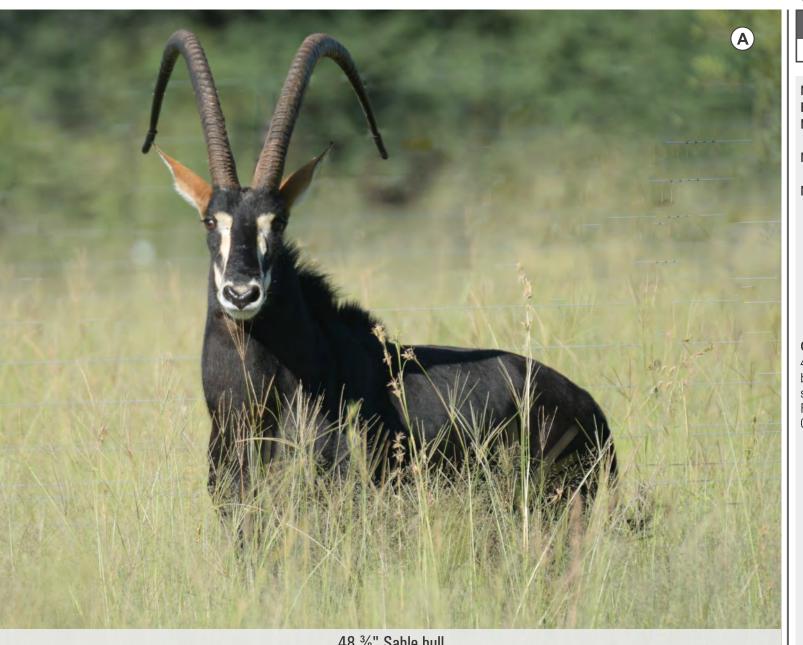

Lot 75-1 & 75-2 sell as one lot. Bidding per animal to take all in the lot.

| PIC | M | F | T | AGE ON 16 MAR 2020 |
|-----|---|---|---|--------------------|
| Α   | 1 | 0 | 1 | 7 years 1 month    |

Microchip no: 4C3E371762 Zambian X Bloodline: **Nuclear DNA:** 47% Zambian,

L: 28.5 cm R: 29 cm Tip:

23 1/8" Tip to tip: SCI: 114 %

#### Other info:

48 %" (Tip-to-tip 23 1/8"), stunning hunting or breeding bull, large bodied and balanced shape. SCI Gold ranking and well above RW. For more information please contact JP Smith 082 417 8826.

48 %" Sable bull

| PIC | M | F | T | AGE ON 16 MAR 2020 |
|-----|---|---|---|--------------------|
| Α   | 1 | 0 | 1 | 5 years 10 months  |

**Microchip no:** 900182001063209

Bloodline: Zambian X

Mitochondrial DNA: Namibia, Botswana,