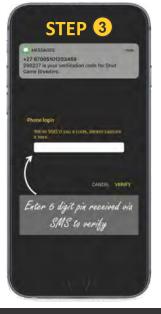

### MOBILE NUMBER

If you selected "cellphone" registration, continue with these steps:

MEM