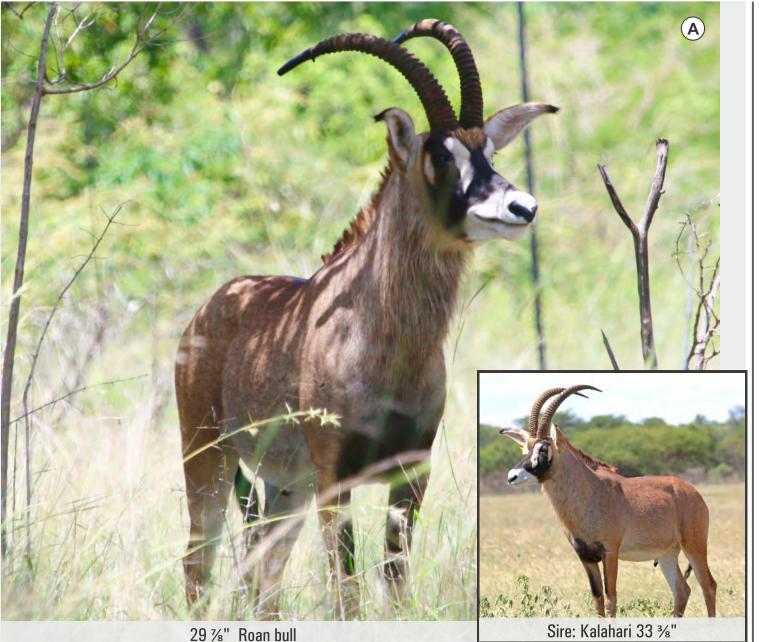

### **ROAN ANTELOPE**

|   | Α   | 1 | 0 | 1 | 5 years 4 months   |
|---|-----|---|---|---|--------------------|
| l | PIC | M | F | Т | AGE ON 16 MAR 2020 |

Microchip no: 900182000873988

Bloodline: Southern/East/Central

Africa

Sire: Kalahari 33 ¾"

Dam: Yellow 6.1

Parentage DNA: Parentage verified

(With certificate)

Nuclear DNA: East/Central/Southern

Africa

Mitochondrial DNA: South-western Africa

Measurements:

Date measured: 17-Jan-2020

Age at measurement: 5 years 2 months

Length: L: 29 1/8" R: 29 1/8"

Rings: L: 32 R: 32

Rings: L: 32 R: 32
Base: L: 9 %" R: 9 %"
Tip: L: 16 cm R: 14.5 cm

Tip to tip: 15" SCI: 78 %

Other info:

This beautiful Roan bull measures almost 30" – he currently measures 29 1/8", still young and growing. Sire Kalahari 33 3/8".

A breeding Roan bull or a golden opportunity for the connoisseur hunter!