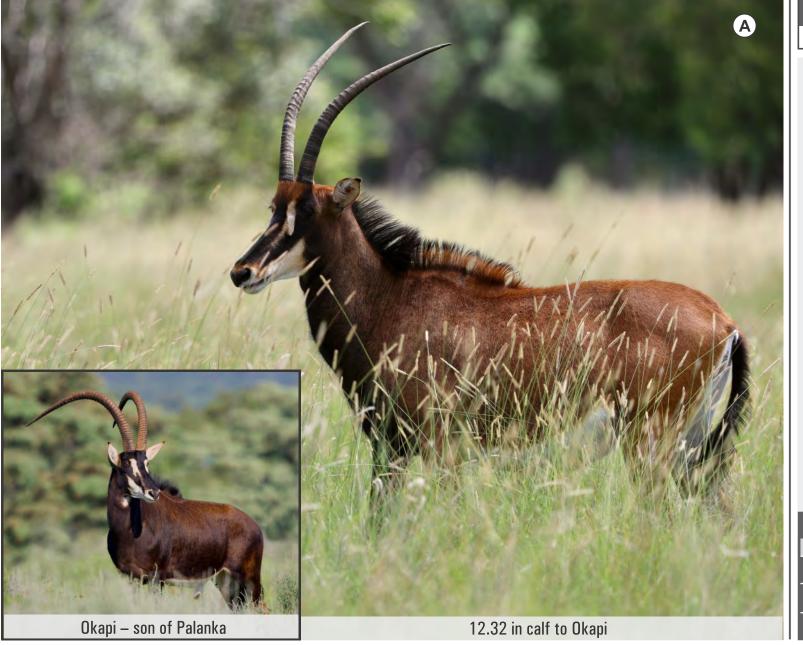

Lot 18-1, 18-2, 18-3 and 18-4 sell as one lot. Bidding per adult animal to take all in the lot.

Name / tag: 12.32
Microchip no: 7110332E47
Bloodline: Zambian X
ID DNA: Yes

Nuclear DNA: 82% Zambian,

10% Eastern

Mitochondrial DNA: Ikelenge, Kafue and

Luangwa, Zambia

Measurements:

 Date measured:
 21-Jan-2020

 Age at measurement:
 7 years 6 months

 Length:
 L: 26 %" R: 26 %"

 Rings:
 L: 14 R: 16

 Base:
 L: 8 %" R: 8 %"

 Tip:
 L: 23 cm

Tip to tip: 14 %" SCI: 70 % Pregnant: Yes

In calf to: Okapi 47 %"

Other info:

Sable cow with beautiful red colouration, in calf to Okapi, son of Palanka, from the acclaimed Nike line.

Lot 18-1, 18-2, 18-3 and 18-4 sell as one lot. Bidding per adult animal to take all in the lot.