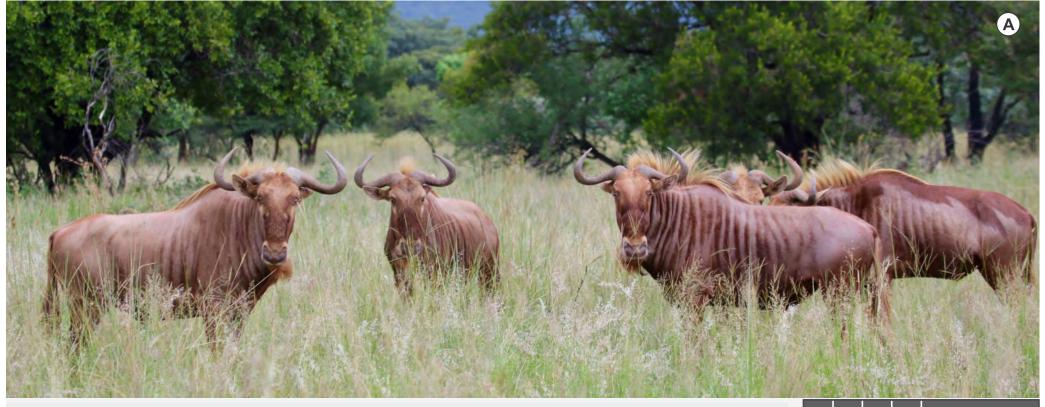

# **BLUE WILDEBEEST**

| PIC | M | F  | Т  | AGE ON 16 MAR 2020 |
|-----|---|----|----|--------------------|
| Α   | 0 | 15 | 15 | Adult              |

Bloodline: Blue Pregnant: Not checked

Other info:

Lovely group of 15 blue wildebeest females from pristine Shelanti wildebeest genetics.

**Example of blue wildebeest females** 

Bidding per animal to take all in the lot