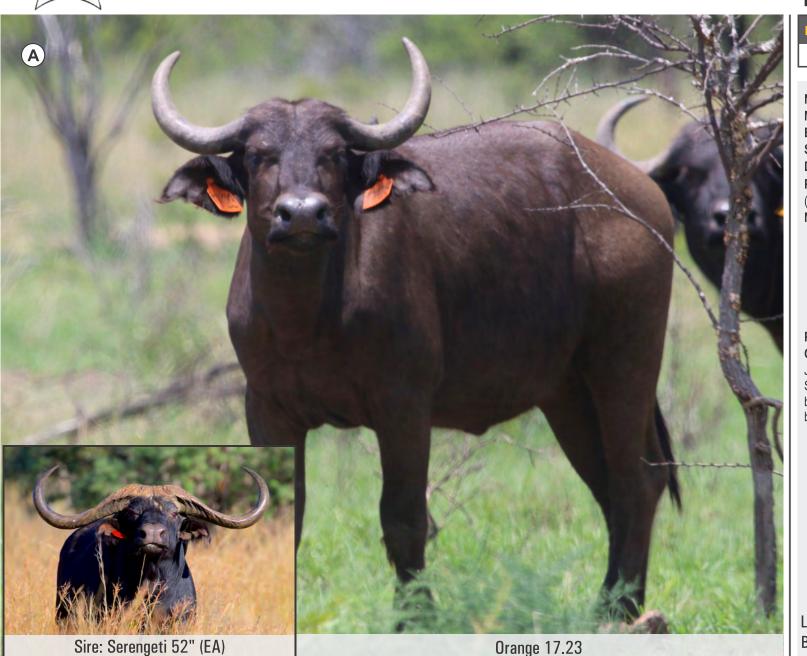

Name / tag:

Microchip no:

Bloodline:

Sire:

Dam:

Parentage DNA:

Orange 17.23

991001000552245

X East African/Kruger

Serengeti 52" (EA)

Blue 13.4 (31 %")

Parentage verified

(With certificate)

Measurements:

Date measured: 07-Feb-2020 **Age at measurement: 2 years 11 months** 

Spread: 25 2/8"

Boss: L: 7" R: 7"

Tip to tip: 50" SCI: 64

Pregnant: Not checked

Other info:

Just look at this beauty. Orange 17.23 – sire Serengeti 52", dam 31 %". Just imagine the breeding success you can have with this beautiful lady. Walking with Audi.

Lot 98-1, 98-2 and 98-3 sell as one lot. Bidding per animal to take all in the lot.

| PIC | M | F | T | AGE ON 16 MAR 2020 |
|-----|---|---|---|--------------------|
| Α   | 0 | 1 | 1 | 3 years 2 months   |