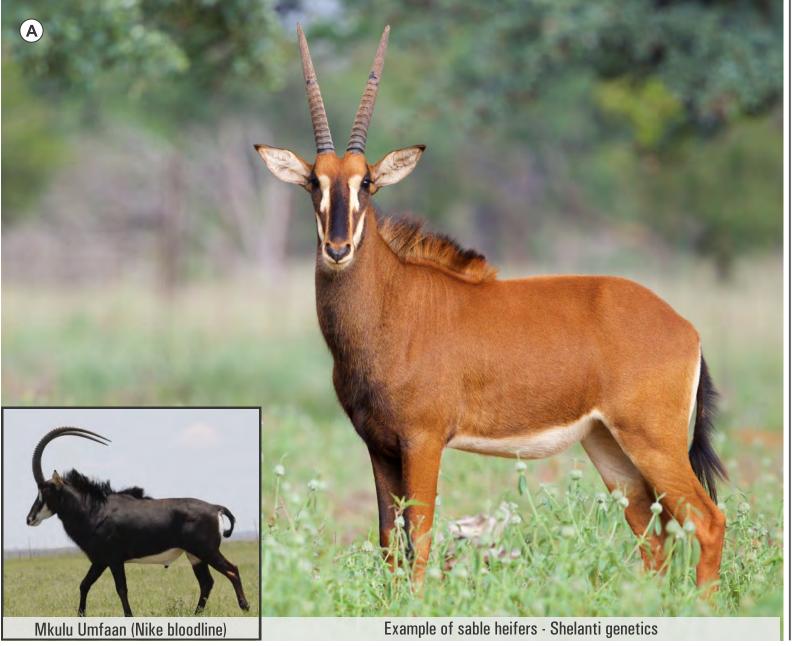

Bloodline: Zambian X
Pregnant: Not checked

Other info:

5 Outstanding sable heifers from the Mkulu Umfaan herd.

Bidding per animal to take all in the lot

| PIC | M | F | T | AGE ON 16 MAR 2020 |
|-----|---|---|---|--------------------|
| Α   | 0 | 1 | 1 | 5 years 3 months   |

# **CAPE ELAND**

Bloodline: Cape Pregnant: Not checked

Other info:

5 Beautiful cape eland females. Top class

Shelanti genetics.

Example of eland females

Bidding per animal to take all in the lot