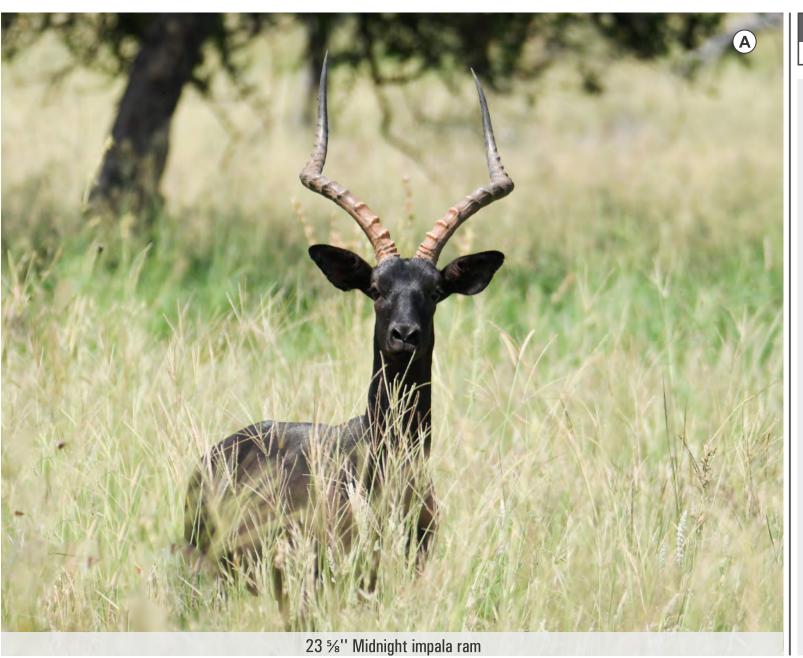

### **MIDNIGHT IMPALA**

| PIC | M | F | T | AGE ON 16 MAR 2020 |
|-----|---|---|---|--------------------|
| Α   | 1 | 0 | 1 | 4 years 2 months   |

Microchip no: 900182001731089
Bloodline: Midnight

Measurements:

Date measured: 04-Apr-2019

Age at measurement: 3 years 3 months

Length: L: 23 % R: 23 % Base: L: 6 % R: 6 %

Tip to tip: 8 \(\frac{4}{8}\)"

SCI: 59 \(\frac{5}{8}\)

#### Other info: