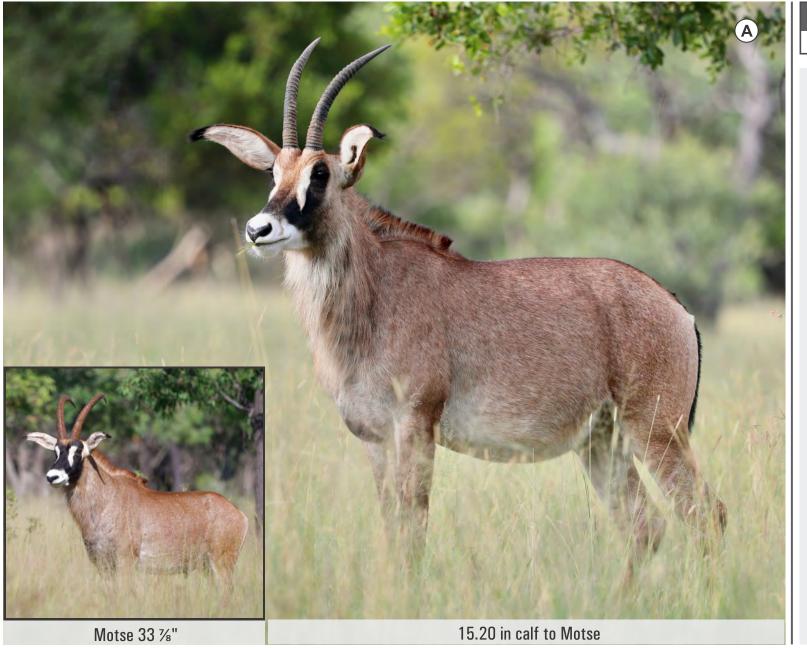

31" Roan bull

| PIC | M | F | T | AGE ON 16 MAR 2020 |
|-----|---|---|---|--------------------|
| Α   | 0 | 1 | 1 | 4 years 5 months   |

Name / tag: 15.20 Microchip no: 711035110A

Bloodline: Southern/East/Central

Africa

Sire: 5.9 Temba

**Dam:** 6.3

Parentage DNA: Parentage verified

(With certificate)

**ID DNA**: Yes

Nuclear DNA: South-western Africa
Mitochondrial DNA: South-western Africa

Measurements:

 Date measured:
 21-Jan-2020

 Age at measurement:
 4 years 3 months

 Length:
 L: 21 %" R: 21"

 Rings:
 L: 29 R: 25

 Base:
 L: 6 %" R: 6 %"

 Tip:
 L: 18 cm

Tip to tip: 9 1/8"

SCI: 55 5/8

Pregnant: Yes - certified

Term: Mid

In calf to: Motse 33 1/8"

Other info:

Young cow in top condition. Certified in calf to

Motse 33 %" - top genetics!

Lot 57-1, 57-2 and 57-3 sell as one lot. Bidding per animal to take all in the lot.