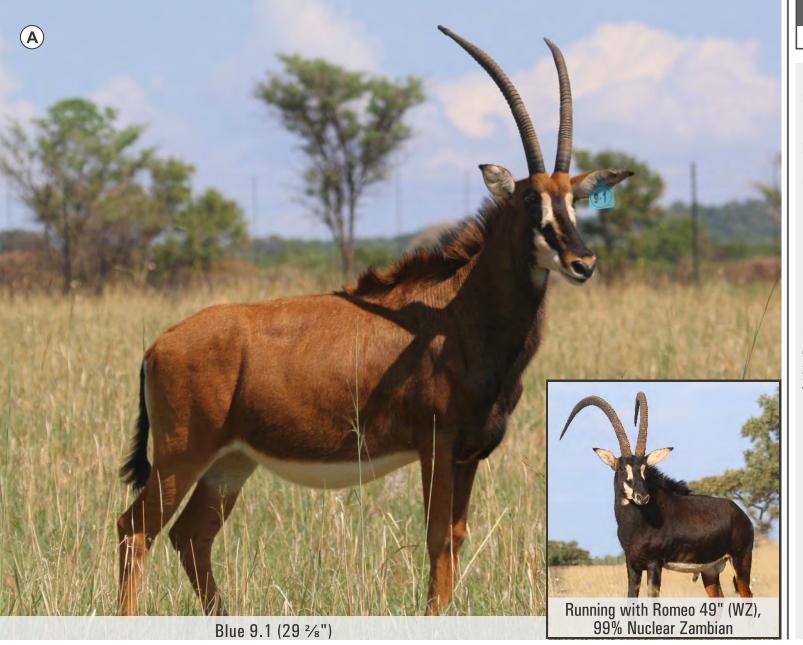

Lot 47-1 & 47-2 sell as one lot. Bidding per animal to take all in the lot.

| PIC | M | F | T | AGE ON 16 MAR 2020 |
|-----|---|---|---|--------------------|
| Α   | 0 | 1 | 1 | 10 years 4 months  |

Name / tag: Blue 9.1

**Microchip no:** 945000001572186

Nuclear DNA: 2ambian
Nitochondrial DNA: 1kelenge, Kafue and Luangwa, Zambia

Measurements:

Date measured: 26-Sept-2019

Age at measurement: 9 years 10 months

Length: L: 29 %" R: 29"
Rings: L: 32 R: 30
Base: L: 6 %" R: 6 %"

Tip: L: 21 cm R: 21 cm Tip to tip:  $14 \frac{1}{8}$ "

SCI: 71 %

Pregnant: Not checked

Other info:

29"+ Zambian sable cow. 97% Nuclear Zambian. Running with Romeo 49" (WZ).

| LOT TOTAL   |   |   |   |  |  |  |  |  |
|-------------|---|---|---|--|--|--|--|--|
| 47-1 47-2 T |   |   |   |  |  |  |  |  |
| M           | 0 | 0 | 0 |  |  |  |  |  |
| F           | 1 | 1 | 2 |  |  |  |  |  |
| Т           | 1 | 1 | 2 |  |  |  |  |  |

Lot 47-1 & 47-2 sell as one lot. Bidding per animal to take all in the lot.

| PIC | M | F | T | AGE ON 16 MAR 2020 |
|-----|---|---|---|--------------------|
| Α   | 0 | 5 | 5 | Sub adult          |

Bloodline: Zambian X
Pregnant: Not checked