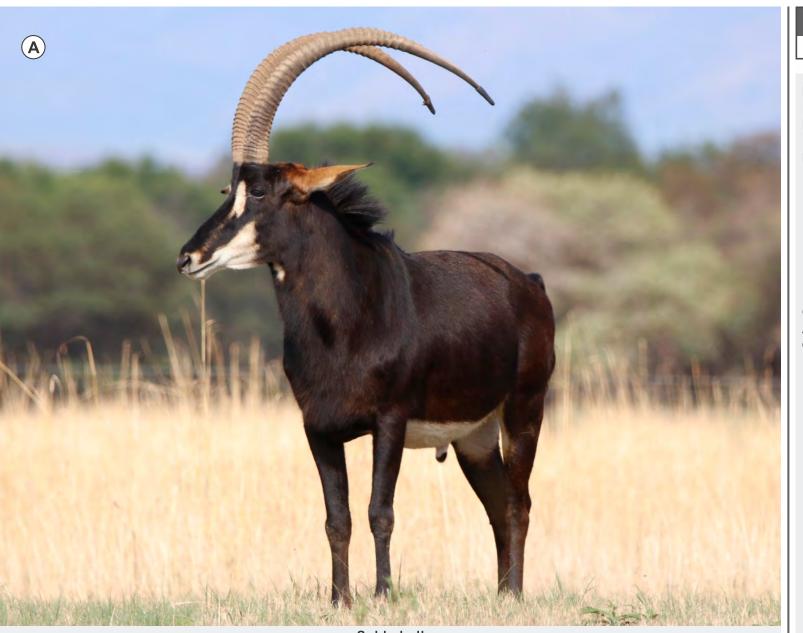

Microchip no: 945000001658724

Bloodline: Matetsi X

Mitochondrial DNA: Namibia, Botswana,

SA and Zimbabwe

Measurements:

28-Jan-2020 Date measured: Age at measurement: 6 years 3 months

L: 45 %" R: 44 %" Length: Rings: L: 38 **R**: 38 L: 9" **R:** 9" Base: L: 30 cm R: 28.5 cm

Tip: Tip to tip: 16"

SCI: 107 %

#### Other info:

Another Dinaka 45" sable bull. Note SCI score

of 107+.

Sable bull

| PIC | M | F | T | AGE ON 16 MAR 2020 |
|-----|---|---|---|--------------------|
| Α   | 1 | 0 | 1 | 6 years 3 months   |