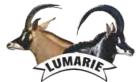

900182000812690

Red 13.17 Name / tag:

Bloodline: East African Sire: Beast (Red 1) 44 %"

Red 8 (34 %") EA Dam: Parentage DNA: Dam verified (With certificate) (Sire not tested)

Measurements:

07-Feb-2020 Date measured: Age at measurement: 6 years 11 months

28 %" Spread:

L: 8" **R**: 8" Boss:

65" Tip to tip: SCI: 81

Pregnant: Not checked

Other info:

28"+ East African female, Dam 34 %". Good genetic breeding stock for your commercial buffalo herd. Walking with Audi.