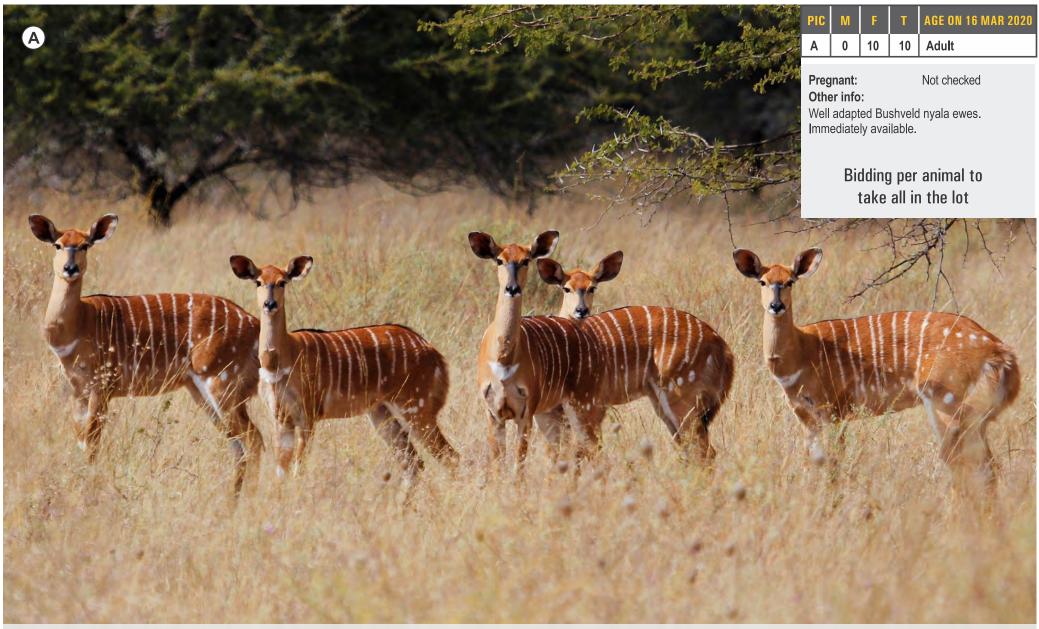

### **NYALA**

| PIC | M | F | Т | AGE ON 16 MAR 2020 |
|-----|---|---|---|--------------------|
| Α   | 0 | 5 | 5 | Adult              |

Pregnant:

To be confirmed

Other info:

Example of Nyala ewes walking with 31 %" Nebraska (20 %" T-T). Ewes in lamb to Nebraska will be loaded.

> Bidding per animal to take all in the lot

31 \( \frac{5}{8} \)" + Nebraska (20 \( \frac{5}{8} \)" tip-to-tip)

Example of adult nyala ewes to be loaded in lamb to Nebraska.