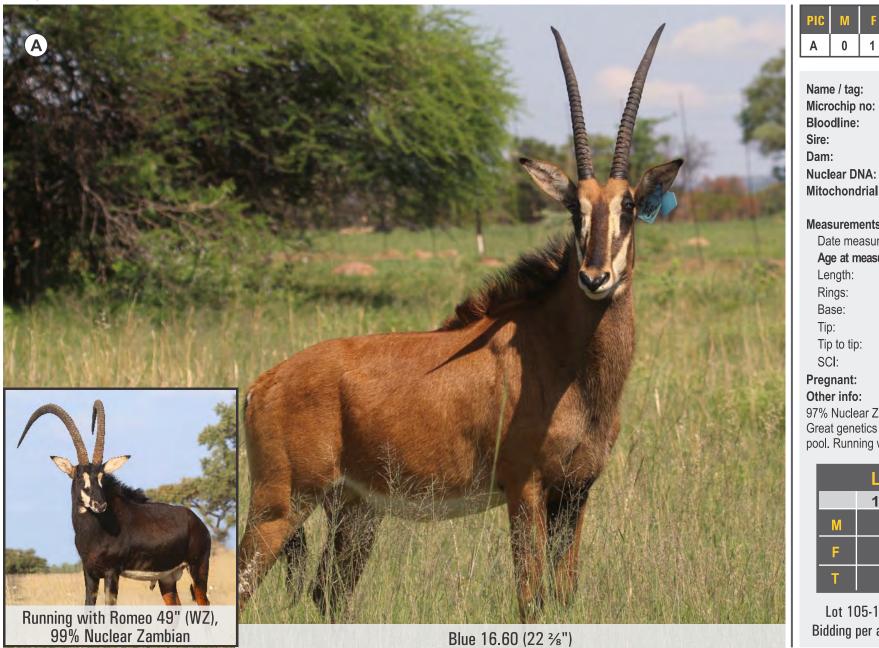

| PIC | M | F | T | AGE ON 16 MAR 2020 |
|-----|---|---|---|--------------------|
| Α   | 0 | 1 | 1 | 4 years            |

Blue 16.60 Name / tag: 900032002864149

Bloodline: Zambian Sire: 48" Moseme 29 %" Blue J2 Dam: **Nuclear DNA:** 97% Zambian Mitochondrial DNA: Ikelenge, Kafue and

Luangwa, Zambia

Measurements:

26-Sept-2019 Date measured: Age at measurement: 3 years 7 months

Length: L: 22 ½" R: 22 ½" Rings: L: 20 **R**: 21 Base: L: 6" R: 6"

Tip: L: 23.5 cm R: 21.5 cm

Tip to tip: 11 2/8" SCI: 56 %

Pregnant: Not checked

Other info:

97% Nuclear Zambian. Moseme 48" daughter. Great genetics to enhance your sable genetic pool. Running with Romeo 49".

| LOT TOTAL     |   |   |   |  |  |  |  |  |
|---------------|---|---|---|--|--|--|--|--|
| 105-1 105-2 T |   |   |   |  |  |  |  |  |
| M             | 0 | 0 | 0 |  |  |  |  |  |
| F             | 1 | 1 | 2 |  |  |  |  |  |
| Т             | 1 | 1 | 2 |  |  |  |  |  |

Lot 105-1 & 105-2 sell as one lot. Bidding per animal to take all in the lot.

| PIC | M | F | T | AGE ON 16 MAR 2020 |
|-----|---|---|---|--------------------|
| Α   | 0 | 5 | 5 | Sub adult          |

Bloodline: Zambian X
Pregnant: Not checked