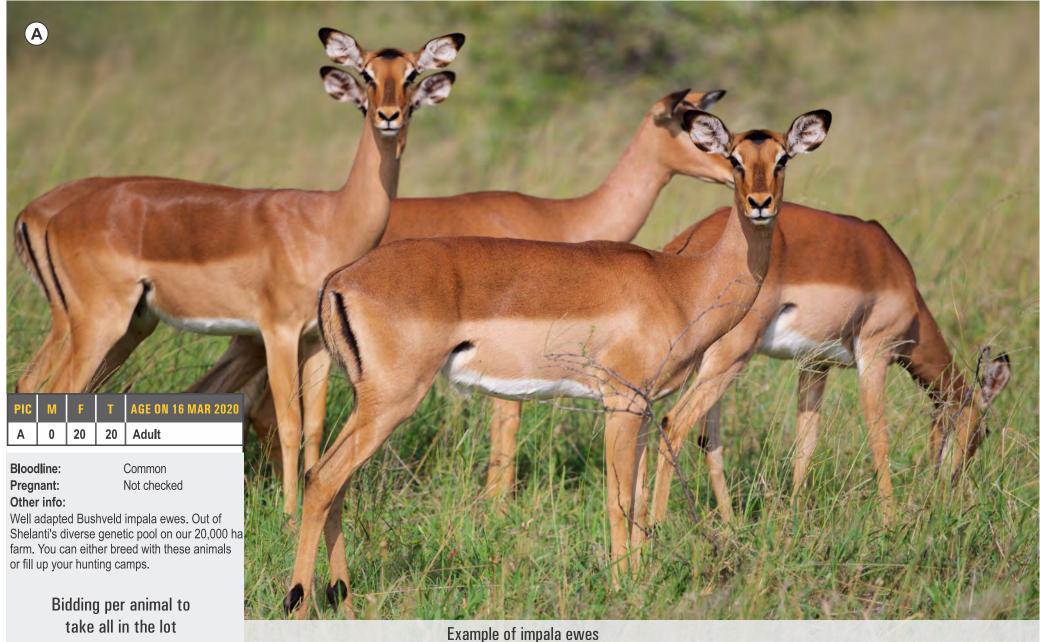

# **BLUE WILDEBEEST**

| PIC | M | F  | Т  | AGE ON 16 MAR 2020 |
|-----|---|----|----|--------------------|
| Α   | 0 | 15 | 15 | Adult              |

Bloodline: Blue Pregnant: Not checked

Other info:

Lovely group of 15 blue wildebeest females from pristine Shelanti wildebeest genetics.

**Example of blue wildebeest females** 

Bidding per animal to take all in the lot