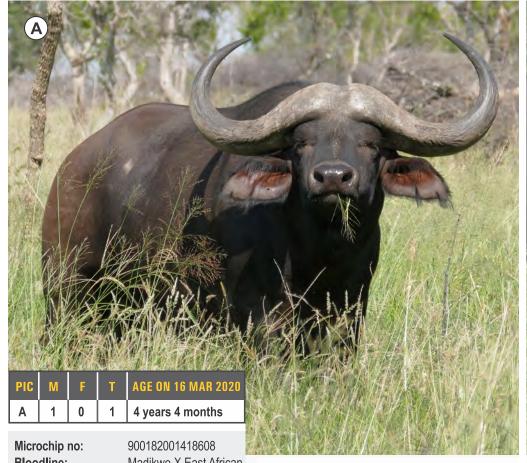

Name / tag: Yellow 11.3
Microchip no: 4C3839324F

Bloodline: X East African/Kruger
Sire: Rambo 49" (EA)
Dam: Yellow 571 (30 %")
Parentage DNA: (With certificate) (Sire not tested)

Measurements:

Date measured: 07-Feb-2020 **Age at measurement: 8 years 9 months** 

Spread: 31 3/4"

Boss: L: 7 1/8" R: 7 1/8"

Tip to tip: 63 %"
SCI: 78 %

Pregnant: Not checked

Other info:

Beautiful Rambo 49" daughter. Dam 30 %". Champ (SCI 138) heifer calf at foot included, walking with Audi. Top genetics to enhance your buffalo breeding.