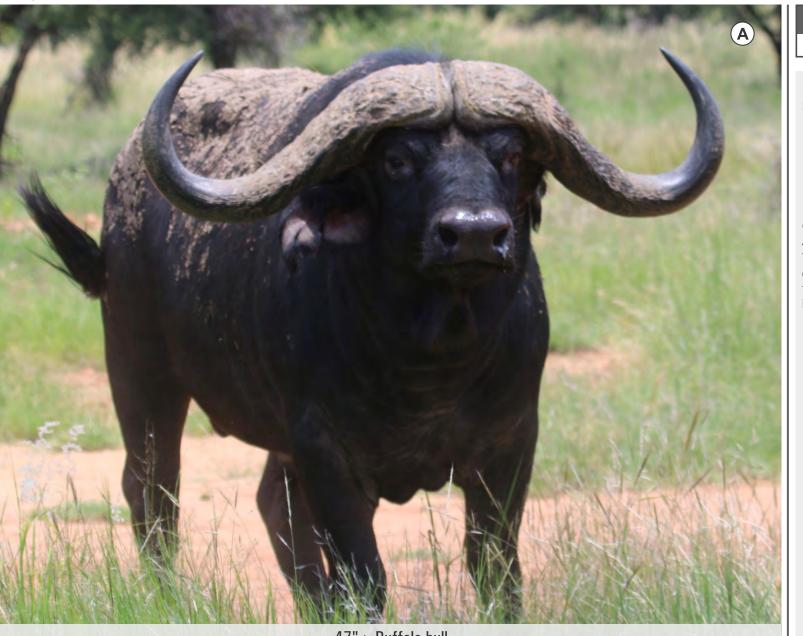

X East African/Kruger Bloodline:

Measurements:

15-Jan-2020 Date measured: Age at measurement: 9 years 9 months

47 %" Spread:

L: 14 ½" R: 14 ½" Boss:

Tip to tip: 85" SCI: 113 1/8

#### Other info:

47 %" hard boss buffalo hunting bull. Translocation tested. This is a specimen to offer to your favorite clients. Add this special trophy to their Big Five collection. Not for breeding.