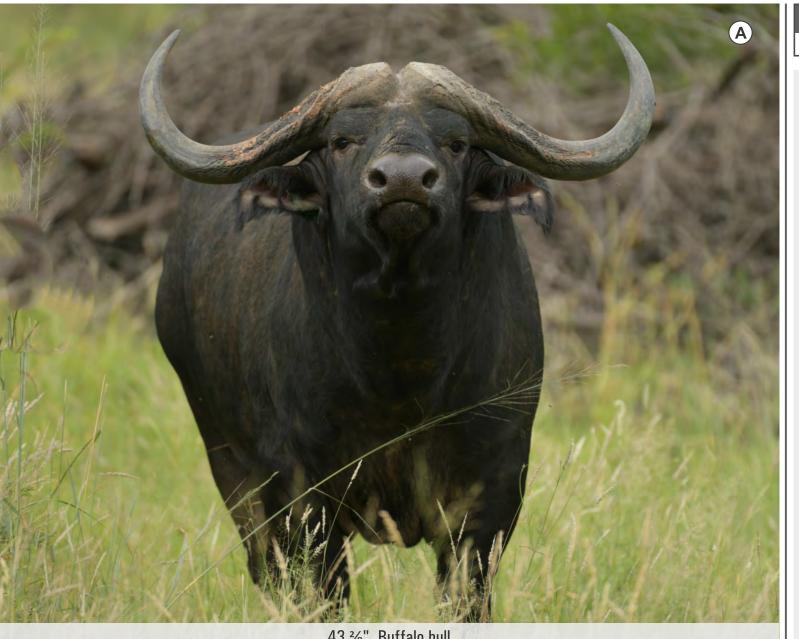

### "MY BIDS" — TIMER FEATURE

| PIC | M | F | T | AGE ON 16 MAR 2020 |
|-----|---|---|---|--------------------|
| Α   | 1 | 0 | 1 | 6 years 8 months   |

Microchip no: 7110316F47 Bloodline: Madikwe

Measurements:

Date measured: 21-Nov-2019 Age at measurement: 6 years 4 months

**L**: 16" **R**: 16" Boss:

Tip to tip: 91 %" 44 %" Spread: SCI: 123 3/8

#### Other info:

Impressive, hard bossed, big bodied, masculine bull. SCI 123 3/4 + Gold ranking and RW.

44 3/8" Buffalo bull; 123 3/8 SCI.

| PIC | M | F | T | AGE ON 16 MAR 2020 |
|-----|---|---|---|--------------------|
| Α   | 1 | 0 | 1 | 9 years 11 months  |