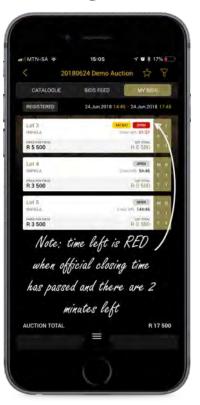

# ONLINE BIDDING INNOVATIONS

Another special feature is individual timers per lot, under the "My Bids" tab.

- The "My Bids" tab lists all the lots that you as the user are currently bidding on.
- Make sure you have placed at least one bid on the lot that you are interested in and use this feature to manage multiple lots in the closing minutes.

### "MY BIDS" — TIMER FEATURE

| PIC | M | F | T | AGE ON 16 MAR 2020 |
|-----|---|---|---|--------------------|
| Α   | 1 | 0 | 1 | 6 years 8 months   |

Microchip no: 7110316F47 Bloodline: Madikwe

Measurements: