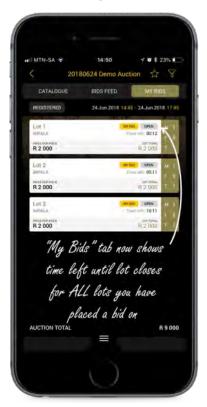

# ONLINE BIDDING INNOVATIONS

Another special feature is individual timers per lot, under the "My Bids" tab.

- The "My Bids" tab lists all the lots that you as the user are currently bidding on.
- Make sure you have placed at least one bid on the lot that you are interested in and use this feature to manage multiple lots in the closing minutes.

### "MY BIDS" — TIMER FEATURE

| PIC | M | F | T | AGE ON 16 MAR 2020 |
|-----|---|---|---|--------------------|
| Α   | 1 | 0 | 1 | 6 years 8 months   |

Microchip no: 7110316F47 Bloodline: Madikwe

Measurements: