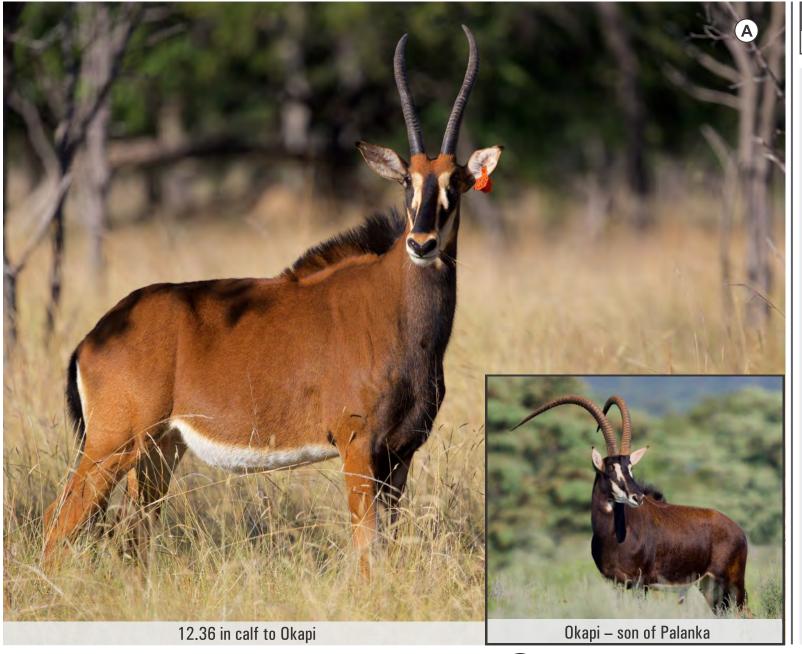

| PIC | M | F | T | AGE ON 16 MAR 2020 |
|-----|---|---|---|--------------------|
| Α   | 0 | 1 | 1 | 7 years 11 months  |

12.36 Name / tag: 711035090E Microchip no: Bloodline: Zambian X

ID DNA: Yes

**Nuclear DNA:** 80% Zambian, 17% Southern

Ikelenge, Kafue and

Mitochondrial DNA:

Luangwa, Zambia

Measurements:

21-Jan-2020 Date measured: Age at measurement: 7 years 9 months

Length: L: 27 %" R: 27 %" Rings: L: 20 **R**: 20 R: 6 3/8" L: 6 3/8" Base: L: 26 cm R: 23 cm Tip:

6 1/8" Tip to tip: SCI: 68 1/8 Yes **Pregnant:** 

In calf to: Okapi 47 %" 16-07-2017 B; Intercalving:

04-10-2016 H; 11-12-2015 B

Other info:

Feminine cow with a well-structured body. In calf to Okapi, son of Palanka, from the acclaimed Nike line.