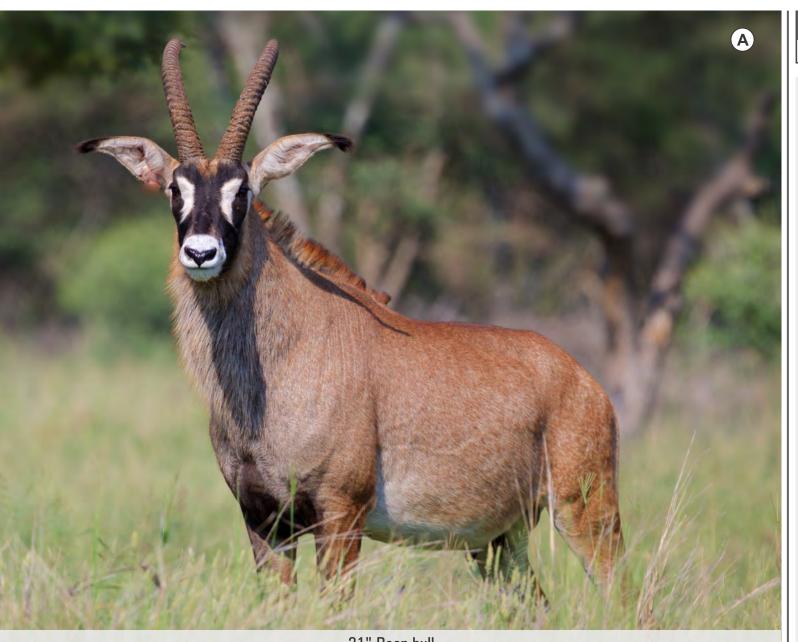

# **ROAN ANTELOPE**

| PIC | M | F | T | AGE ON 16 MAR 2020 |
|-----|---|---|---|--------------------|
| Α   | 1 | 0 | 1 | 6 years 7 months   |

Microchip no: 4C3D672C50

Bloodline: Southern/East/Central

Africa

Mitochondrial DNA: East/Central Africa

Measurements:

Date measured: 15-Jan-2020

Age at measurement: 6 years 5 months

Length: L: 30 %" R: 31"

Rings: L: 31 R: 31
Base: L: 9 %" R: 9 %"
Tip: L: 15.5 cm R: 15.5 cm

Tip to tip: 8 %"
SCI: 80 %

#### Other info:

31" Outstanding roan bull. Impressive big bodied, proud and well balanced bull with dark colour. Outstanding specimen for breeding or hunting. Well above SCI Gold ranking and RW. For more information please contact JP Smith 082 417 8826.

31" Roan bull

| PIC | M | F | T | AGE ON 16 MAR 2020 |
|-----|---|---|---|--------------------|
| Α   | 0 | 1 | 1 | 4 years 5 months   |

Name / tag: 15.20 Microchip no: 711035110A

Bloodline: Southern/East/Central