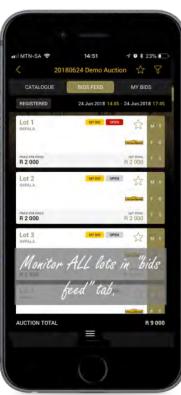

# ONLINE BIDDING INNOVATIONS

Another special feature is individual timers per lot, under the "My Bids" tab.

- The "My Bids" tab lists all the lots that you as the user are currently bidding on.
- Make sure you have placed at least one bid on the lot that you are interested in and use this feature to manage multiple lots in the closing minutes.