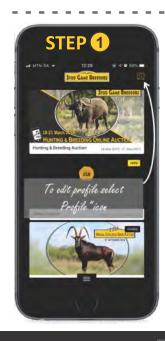

#### 1. Download the SGB APP

Go to the App store on your device OR visit www.studgamebreeders.co.za

#### 2. Open the APP from the home screen

3. Register new profile on SGB App either with a cellphone number or email address. (note: you can now convert your existing email login to a cellphone login)

HOW TO.